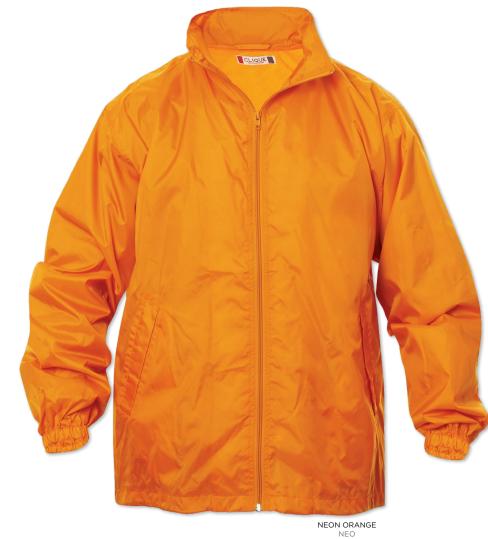

msrp \$79.98 USD/\$91.98 CAD



#### **NEW CRYSTAL MOUNTAIN VEST**

100% polyamide ripstop. Mock neck. Quilted shell. 320 GM insulation. Left chest pocket engineered for embroidery. Full zip. Zip front pockets. Elastic binding at neck, armholes, and hem. Two access points for embroidery. Water-resistant. Temperature rating -5 to 45 degrees. Machine wash.

Men's: S-3XL MQO00034 msrp \$69.98 USD/\$81.98 CAD



#### **NEW CRYSTAL MOUNTAIN LADY VEST**

100% polyamide ripstop. Mock neck. Quilted shell. 260 GM insulation. Left chest pocket engineered for embroidery. Full zip. Zip front pockets. Elastic binding at neck, armholes, and hem. Two access points for embroidery. Water-resistant. Temperature rating -5 to 45 degrees. Machine wash.

Ladies': XS-XXXL LQ000025 msrp \$69.98 USD/\$81.98 CAD





#### WINDON

100% nylon, interior PV coating. Full zip windbreaker. Stowaway hood inside the collar. Tonal mesh lining. Two front welt pockets. One interior pocket. Open bottom with adjustable drawcord. Machine wash.

Unisex: XS-5XL UQ000001 msrp \$23.98 USD/\$27.98 CAD

116 | CLIQUE cbcorporate.com | 117



#### **SOFTSHELL**

98% polyester, 2% spandex. Fabric waterproof to 5,000 mm water column. Breathability rated at 3,000 g/m2 (mvp). Bonded polyester microfleece lining. Pieced detailing. Reverse coil zippers. Reflective piping. Inside zip pocket for valuables. Adjustable velcro cuffs. Drop tail hem. Machine wash.

Men's: S-5XL MQ000008 msrp \$59.98 USD/\$69.98 CAD



#### SOFTSHELL LADY

98% polyester, 2% spandex. Fabric waterproof to 5,000 mm water column. Breathability rated at 3