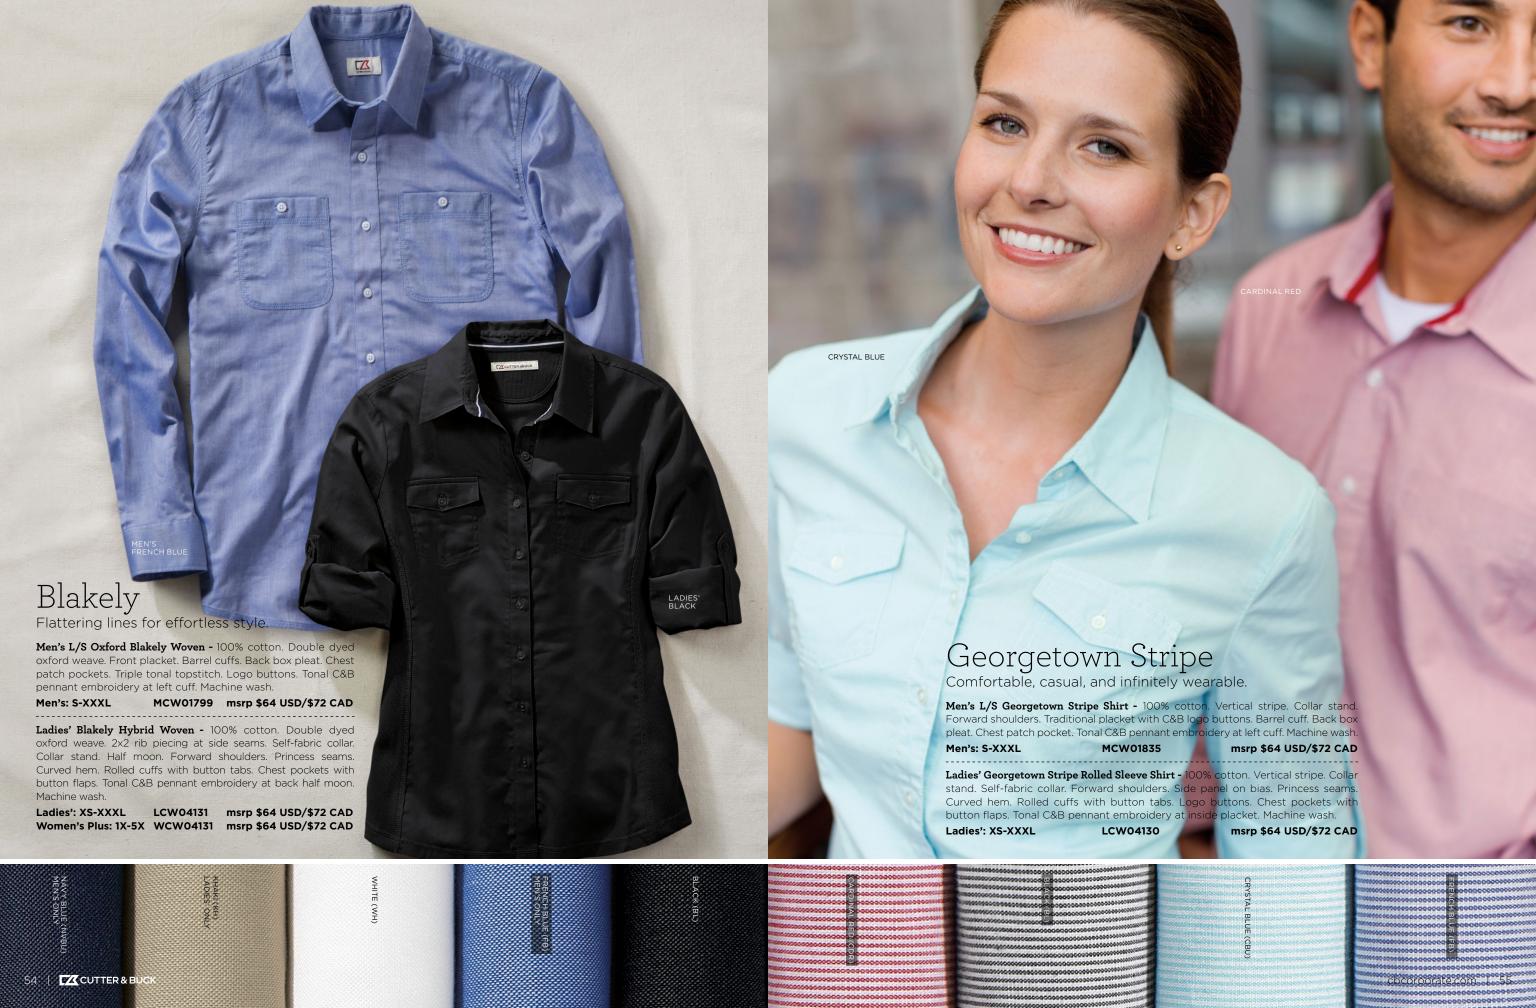

## Cutter Gingham

Classic woven shirt.

Men's Cutter Gingham Shirt - 100% cotton poplin. Button-Contrast fabric at inside back yoke, inside cuff, and sleeve placket. Crest print at inside back yoke. Barrel cuff. Back box pleat. Tonal C&B pennant embroidery at left cuff.

MCW01744 msrp \$87 USD/\$95 CAD L/S Big & Tall BCW01744 msrp \$100 USD/\$115 CAD 1XB-5XB, LT-4XT MCW01792 msrp \$78 USD/\$85 CAD S/S Big & Tall BCW01792 msrp \$92 USD/\$105 CAD 1XB-5XB, LT-4XT

## Cutter Bengal Stripe Clean and crisp essential.

Men's Cutter Bengal Stripe Shirt - 100% cotton poplin. Button-down collar Contrast button thread on collar stand. Contrast fabric at inside back yoke, inside cuff, and sleeve placket. Crest print at inside back yoke. Barrel cuff. Chest patch pocket. Machine wash. Limited availability.

MCW01743 msrp \$87 USD/\$95 CAD

S-XXXL L/S Big & Tall BCW01743 msrp \$100 USD/\$115 CAD 1XB-5XB, LT-4XT S/S Men's MCW01791 msrp \$78 USD/\$85 CAD S/S Big & Tall BCW01791 msrp \$92 USD/\$105 CAD 1XB-5XB, LT-4XT