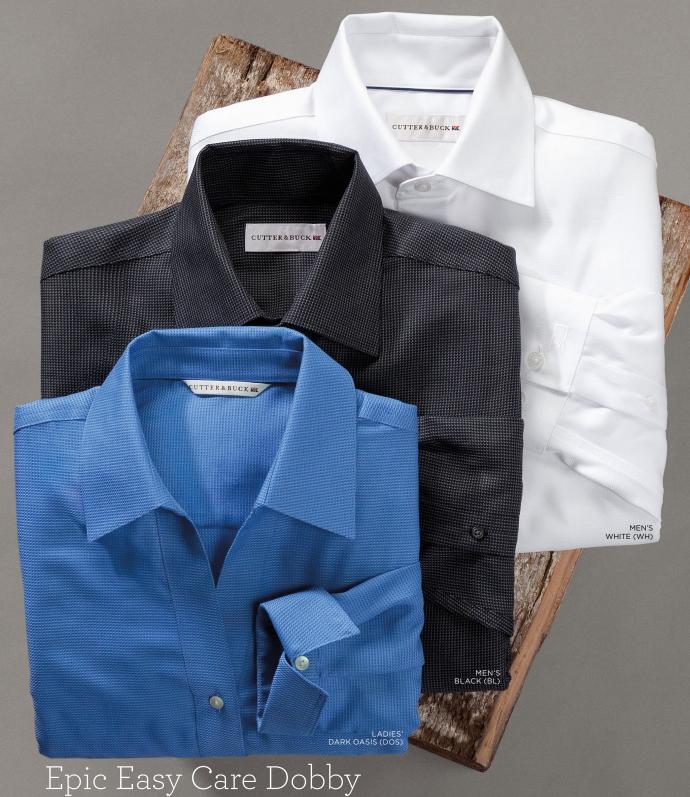

Ladies': XS-XXXL Women's Plus: 1X-5X LCW08366 WCW08366 msrp \$64 USD/\$72 CAD msrp \$64 USD/\$72 CAD

Men's L/S Epic Easy Care Dobby Shirt - 60% cotton, 40% polyester dobby. Wrinkle-resistant. Spread collar. French

Men's: S-XXXL MCW01620 msrp \$67.50 USD/\$76 CAD

Ladies' L/S Epic Easy Care Dobby Shirt - 60% cotton, 40% polyester dobby. Wrinkle-resistant. Y-neck styling. Darts for feminine shaping. Piping on inside back neck. Shell-like buttons. Cutaway cuffs for turning up the cuffs. Tonal C&B pennant embroidery at inside placket. Machine wash or dry clean.

Ladies': XS-XXXL LCW04119 msrp \$67.50 USD/\$76 CAD