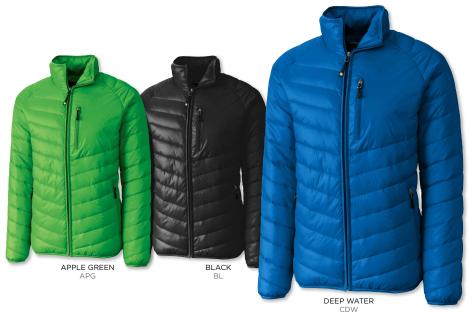

.98 USD/\$27.98 CAD

110 | CLIQUE | A



#### **NEW KALMAR LIGHT SOFTSHELL**

100% polyester bonded soft shell fabric. Fabric waterproof to 5,000mm water column. Mock neck. Chin guard. Reverse coil zippers. Elastic cuffs. Reflective piping details. Front pockets with zippers. Drop tail hem. Locker loop. Wind and water-resistant. Weight 5.3 oz. Machine wash.

Men's: S-5XL MQO00033 msrp \$49.98 USD/\$57.98 CAD



#### **NEW KALMAR LADY LIGHT SOFTSHELL**

100% polyester bonded soft shell fabric. Fabric waterproof to 5,000mm water column. Mock neck. Chin guard. Reverse coil zippers. Elastic cuffs. Reflective piping details. Front pockets with zippers. Drop tail hem. Locker loop. Wind and water-resistant. Weight 5.3 oz. Machine wash.

Ladies': XS-XXXL LQO00024 msrp \$49.98 USD/\$57.98 CAD







#### **NEW CRYSTAL MOUNTAIN JACKET**

100% polyamide ripstop. Water-resistant. Mock neck. Quilted shell. 320 GM insulation. Left chest pocket engineered for decoration. Full zip. Zip front pockets. Elastic binding at neck, armhole, and hem. Two access points for embroidery. Temperature rating -5 to 45 degrees. Machine wash.

Men's: S-3XL MQ000030 msrp \$79.98 USD/\$91.98 CAD



#### **NEW CRYSTAL MOUNTAIN LADY HOODED JACKET**

100% polyamide ripstop. Water-resistant. Self-fabric hood. Quilted shell. 260 GM insulation. Left chest pocket engineered for decoration. Full zip. Zip front pockets. Elastic binding at neck, armhole, and hem. Two access points for decoration. Temperature rating -5 to 45 degrees. Machine wash.

Ladies': XS-XXXL LQ000020 msrp \$79.98 USD/\$91.98 CAD



#### **NEW CR