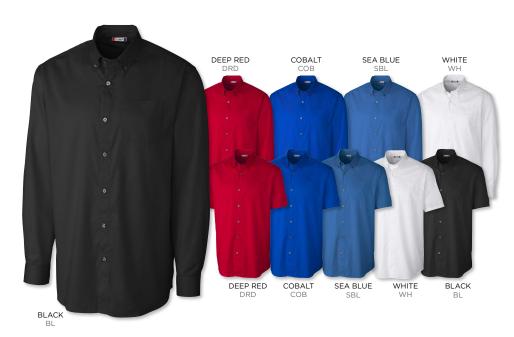

# Epic Easy Care Nailsheac

A crisp, professional classic that's great for travel.

Men's L/S Epic Easy Care Nailshead Shirt - 60% Cotton, 40% polyester dobby. Wrinkle-resistant. Button-down collar. Double back pleats. Barrel cuffs. Chest patch pocket. Tonal C&B pennant embroidery at left cuff. Machine wash or dry clean.

Men's MCW01711 S-XXXL Big & Tall BCW01711 1XB-5XB, LT-4XT MCW01797

Men's S/S S-XXXL Big & Tall S/S msrp \$78 USD/\$90 CAD BCW01797 1XB-5XB, LT-4XT

Available in ALS, BL, FB, WH, and fashion colors CDR, OPL, RP, and SG.