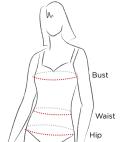

#### How To Measure Your Body For Size

Neck: Measure around your neck at the point where a shirt collar band encircles the neck.

Chest: Place tape measure up under arms and measure the fullest part of the chest, keeping tape parallel to the floor.

Waist: Tape measure should be straight around waist where pant waistband normally sits.

Sleeve: With elbow bent, measure from the center of the back at the base of the neck, across the shoulder to the elbow and then down to the

Hip: Standing with heels together and with tape parallel to the floor, measure the fullest part.