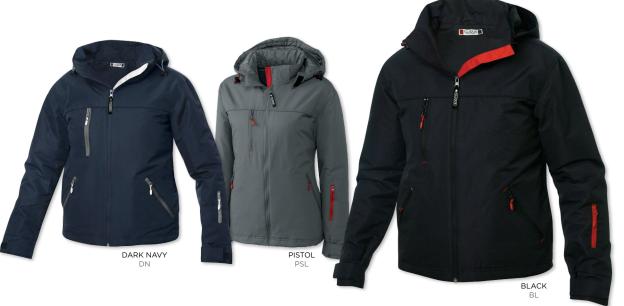

st pockets. Framed zippered pockets. Pocket on left sleeve. Machine wash.

Men's: S-5XL MQ000024 msrp \$59.98 USD/\$69.98 CAD



100% polyester broken twill. Water-resistant. Full zip. Removable hood with drawcord. Framed zippered pockets. Pocket on left sleeve. Machine wash.

Ladies': XS-XXXL LQ000016 msrp \$59.98 USD/\$69.98 CAD

120 | CLIQUE A cbcorporate.com | 121



#### **MORRIS**

100% nylon shell, 100% polyester lining and fill. 80 GM insulation. Water-resistant. Zip off removable hood with adjustable drawcord. Contrast inner placket and zipper pulls. Reverse coil zippers. Pieced front and back body. Adjustable velcro cuffs. Locker loop. Front zippered pockets, interior pockets. Drop tail hem. Companion to Melrose. Machine wash.

Men's: S-5XL MQO00023 msrp \$73.98 USD/\$87.98 CAD



#### **MELROSE**

100% nylon shell, 100% polyester lining and fill. 80 GM insulation. Water-resistant. Zip off removable hood with adjustable drawcord. Contrast inner placket and zipper pulls. Reverse coil zippers. Pieced front and back body. Adjustable velcro cuffs. Locker loop. Front zippered pockets, interior pockets. Drop tail hem. Companion to Morris. Machine wash.

Ladies': XS-XXXL LQO00013 msrp \$73.98 USD/\$87.98 CAD









#### **TULSA**

95% polyester, 5% spandex bonded to 100% polyester microfleece. Fabric waterproof to 3,000 mm water column. Breathability rated at 2,000 g/m2 (mvp). Bonded microfleece lining. Zip off adjustable hood. Articulated elbows. Reverse coil zippers. Pieced front and back body. Adjustable velcro cuffs. Locker loop. Front zippered pockets, interior po