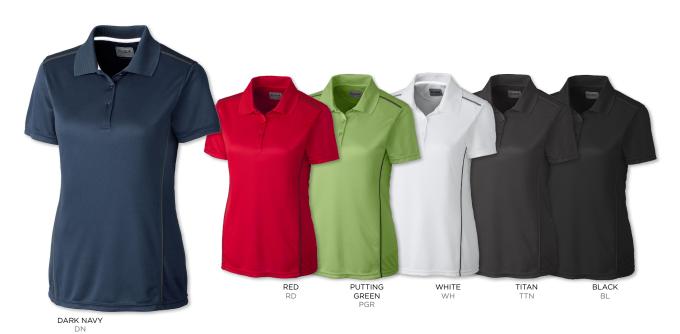

## CB DryTec Kingston Piqué Our best wicking, true performance polo.

Men's CB DryTec Kingston Piqué Polo - 100% polyester piqué. ed collar. Refined two-button h self-fabric piping and dyed-to-match logo buttons. houlders. Open sleeves. Side vents. mbroidery at left sleeve hem. Machine

MCK00415 msrp \$46 USD/\$56 CAD

Ladies' CB DryTec Kingston Piqué Polo - 100% polyester piqué. ric collar. Three-button placket with s. Forward shoulders. Princess seams. Tonal C&B pennant embroidery at ne wash.

LCK08541 msrp \$46 USD/\$50 CAD

XS-XXXL

Women's Plus WCK08541 1X-5X

msrp \$46 USD/\$50 CAD

CHUTNEY (CHT) Our best-selling cotton blend classic. тогом Обсиннавия гасиннавия гас CB DerTice OUR BLUE (TBL) Z LOTUS (LTS) WHITE (WH) NAVY BLUE (NVBU)

CZ

IB

CONFETTI (CFT) LADIES' ONLY NEW

BLACK (BL)

CARDINAL RED (CDR)

BIRCH (BIR)

STEELHEAD (STH) LADIES' NEW

0

CHARCOAL (CC)

NEW Men's CB DryTec Luxe Faceted Polo - 100% polyester interlock. Birdseye collar. Self-fabric tape at inside back neck. Three-button placket. Back half moon. Side vents. Open sleeves. Logo buttons. C&B pennant embroidery at left sleeve hem. Biopolish. Moisture wicking jacquard. Machine wash. Limited availability.