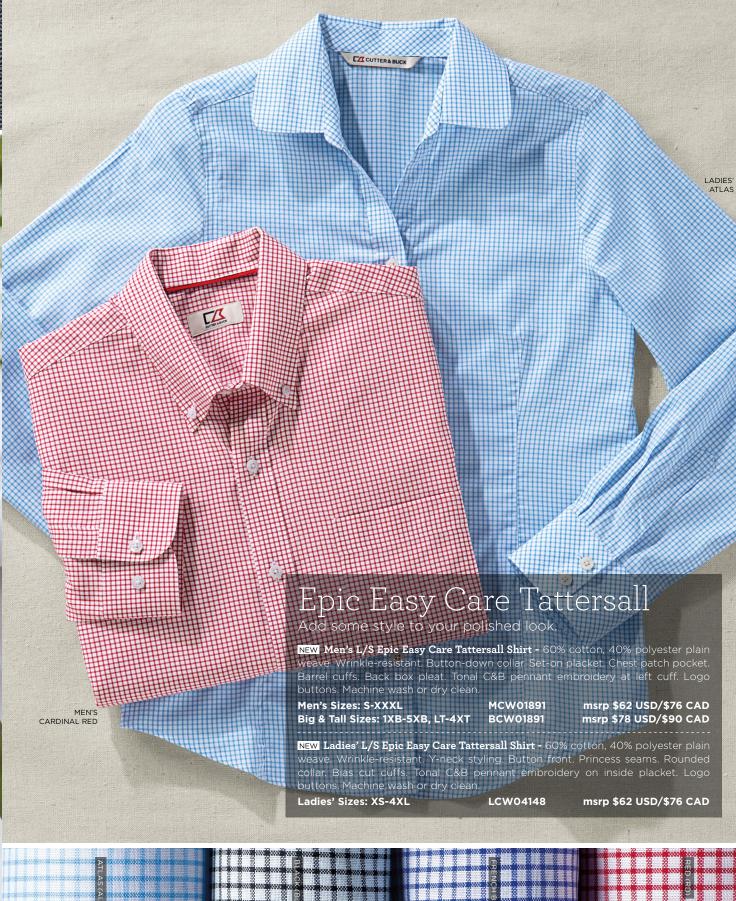

## Cutter Gingham

Classic woven shirt.

Men's Cutter Gingham Shirt - 100% cotton poplin. Button-Contrast fabric at inside back yoke, inside cuff, and sleeve placket. Crest print at inside back yoke. Barrel cuff. Back box pleat. Tonal C&B pennant embroidery at left cuff.

MCW01744 msrp \$87 USD/\$95 CAD L/S Big & Tall BCW01744 msrp \$100 USD/\$115 CAD 1XB-5XB, LT-4XT MCW01792 msrp \$78 USD/\$85 CAD S/S Big & Tall BCW01792 msrp \$92 USD/\$105 CAD 1XB-5XB, LT-4XT

## Cutter Bengal Stripe Clean and crisp essential.

Men's Cutter Bengal Stripe Shirt - 100% cotton poplin. Button-down collar Contrast button thread on collar stand. Contrast fabric at inside back yoke, inside cuff, and sleeve placket. Crest print at inside back yoke. Barrel cuff. Chest patch pocket. Machine wash. Limited availability.

MCW01743 msrp \$87 USD/\$95 CAD

S-XXXL L/S Big & Tall BCW01743 msrp \$100 USD/\$115 CAD 1XB-5XB, LT-4XT S/S Men's MCW01791 msrp \$78 USD/\$85 CAD S/S Big & Tall BCW01791 msrp \$92 USD/\$105 CAD 1XB-5XB, LT-4XT