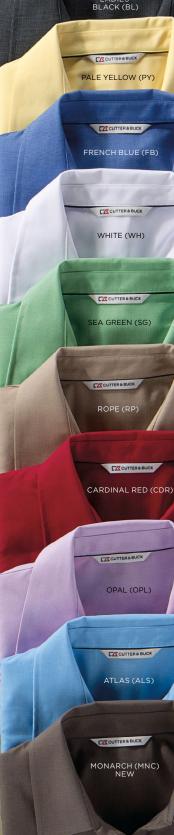

Men's MCW01711 S-XXXL Big & Tall BCW01711 1XB-5XB, LT-4XT MCW01797

Men's S/S S-XXXL Big & Tall S/S msrp \$78 USD/\$90 CAD BCW01797 1XB-5XB, LT-4XT

Available in ALS, BL, FB, WH, and fashion colors CDR, OPL, RP, and SG.