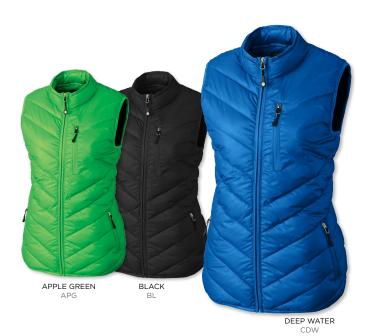

SD/\$91.98 CAD



#### **NEW CRYSTAL MOUNTAIN LADY HOODED JACKET**

100% polyamide ripstop. Water-resistant. Self-fabric hood. Quilted shell. 260 GM insulation. Left chest pocket engineered for decoration. Full zip. Zip front pockets. Elastic binding at neck, armhole, and hem. Two access points for decoration. Temperature rating -5 to 45 degrees. Machine wash.

Ladies': XS-XXXL LQ000020 msrp \$79.98 USD/\$91.98 CAD



#### **NEW CRYSTAL MOUNTAIN VEST**

100% polyamide ripstop. Mock neck. Quilted shell. 320 GM insulation. Left chest pocket engineered for embroidery. Full zip. Zip front pockets. Elastic binding at neck, armholes, and hem. Two access points for embroidery. Water-resistant. Temperature rating -5 to 45 degrees. Machine wash.

Men's: S-3XL MQO00034 msrp \$69.98 USD/\$81.98 CAD



#### **NEW CRYSTAL MOUNTAIN LADY VEST**

100% polyamide ripstop. Mock neck. Quilted shell. 260 GM insulation. Left chest pocket engineered for embroidery. Full zip. Zip front pockets. Elastic binding at neck, armholes, and hem. Two access points for embroidery. Water-resistant. Temperature rating -5 to 45 degrees. Machine wash.

Ladies': XS-XXXL LQ000025 msrp \$69.98 USD/\$81.98 CAD





#### WINDON

100% nylon, interior PV coating. Full zip windbreaker. Stowaway hood inside the collar. Tonal mesh lining. Two front welt pockets. One interior pocket. Open bottom with adjustable drawcord. Machine wash.

Unisex: XS-5XL UQ000001 msrp \$23.98 USD/\$27.98 CAD

116 | CLIQUE cbcorporate.com | 117



#### **SOFTSHELL**

98% polyester, 2% spandex. Fabric waterproof to 5,000 mm water column. Breath