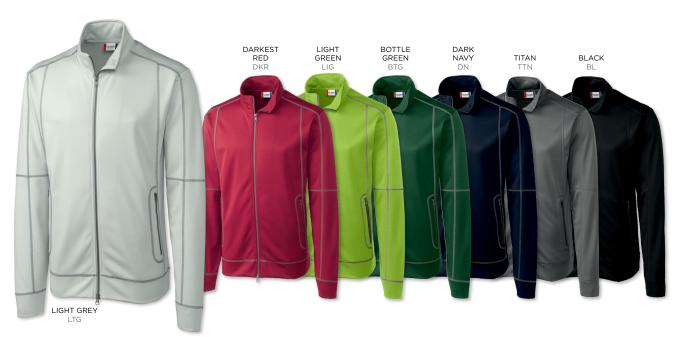

L**

55% cotton, 45% polyester twill. Stain resistant. Button-down collar. Button front. Left chest pocket. Adjustable button cuff on L/S. Curved hem. Companion to Caitlin. Weight 5.4 oz. Machine wash.

 Men's L/S: S-5XL
 MNW00003
 msrp \$25.98 USD/\$29.98 CAD

 Men's S/S: S-5XL
 MNW00004
 msrp \$21.98 USD/\$23.98 CA5



#### **CAITLIN STAIN RESISTANT TWILL**

55% cotton, 45% polyester twill. Stain resistant. Spread collar. Button front. Button cuff on L/S. Princess seams. Curved hem. Companion to Carter. Weight 5.4 oz. Machine wash.

Ladies' L/S: XS-XXXL Women's Plus L/S: 1X-5X Ladies' S/S: XS-XXXL Women's Plus S/S: 1X-5X LNW00003 WNW00003 LNW00004 WNW00004 msrp \$25.98 USD/\$29.98 CAD msrp \$25.98 USD/\$29.98 CAD msrp \$21.98 USD/\$25.98 CAD msrp \$21.98 USD/\$25.98 CAD

100 | CLIQUE A



#### **HELSA FULL ZIP**

100% bonded polyester fleece. Full zip with mock neck. Piecing details with coverstitch. Coverstitch framed zippered pockets. Weight 6.8 oz. Machine wash.

msrp \$45.98 USD/\$51.98 CAD Men's: S-XXXL MQK00036



#### LADY HELSA FULL ZIP

100% bonded polyester fleece. Full zip with mock neck. Piecing details with coverstitch. Coverstitch framed zippered pockets. Weight 6.8 oz. Machine wash.

Ladies': XS-XXXL LQK00030 msrp \$45.98 USD/\$51.98 CAD







#### **NEW LUND FLEECE ZIP HOODIE**

65% polyester, 35% cotton. Self-fabric hood. Raglan sleeves. Under arm gusset with eyelet air holes. Kangaroo style pocket with zip side pocket. Rib sleeve cuffs and hem. Contrast trim details. Weight 8.8 oz. Machine wash.

Men's: S-3XL **MQK00048** msrp \$57.98 USD/\$67.98 CAD