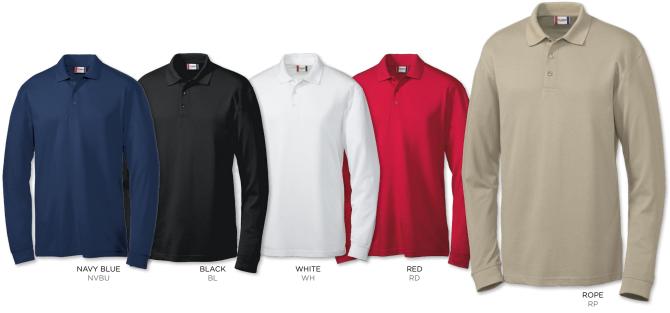

Ladies': XS-XXXL LCK02351 msrp \$46 USD/\$56 CAD

Men's CB DryTec Championship Polo - 65% cotton, 35% polyester piqué. Moisture-wicking. Double-faced collar with spandex for shape retention. Three-button placket with dyed-to-match logo buttons. Logo pennant tape on inside back neck. Tonal C&B pennant embroidery at left sleeve. Back half moon. Forward shoulders. Open sleeves. Side vents. Machine wash. Original fit.

MCK01263 msrp \$46 USD/\$50 CAD

S-XXXL Big & Tall BCK01263

msrp \$58 USD/\$65 CAD 1XB-6XB, LT-5XT

msrp \$59 USD/\$65 CAD Men's L/S MCK01271

S-XXXL

Available in BL, CC, NVBU, and WH.

Big & Tall L/S BCK01271 msrp \$72 USD/\$82 CAD 1XB-5XB, LT-4XT