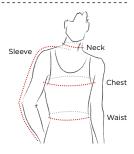

#### How To Measure Your Body For Size

Neck: Measure around your neck at the point where a shirt collar band encircles the neck.

Chest: Place tape measure up under arms and measure the fullest part of the chest, keeping tape parallel to the floor.

Waist: Tape measure should be straight around waist where pant waistband normally sits.

Sleeve: With elbow bent, measure from the center of the back at the base of the neck, across the shoulder to the elbow and then down to the

Hip: Standing with heels together and with tape parallel to the floor, measure the fullest part.