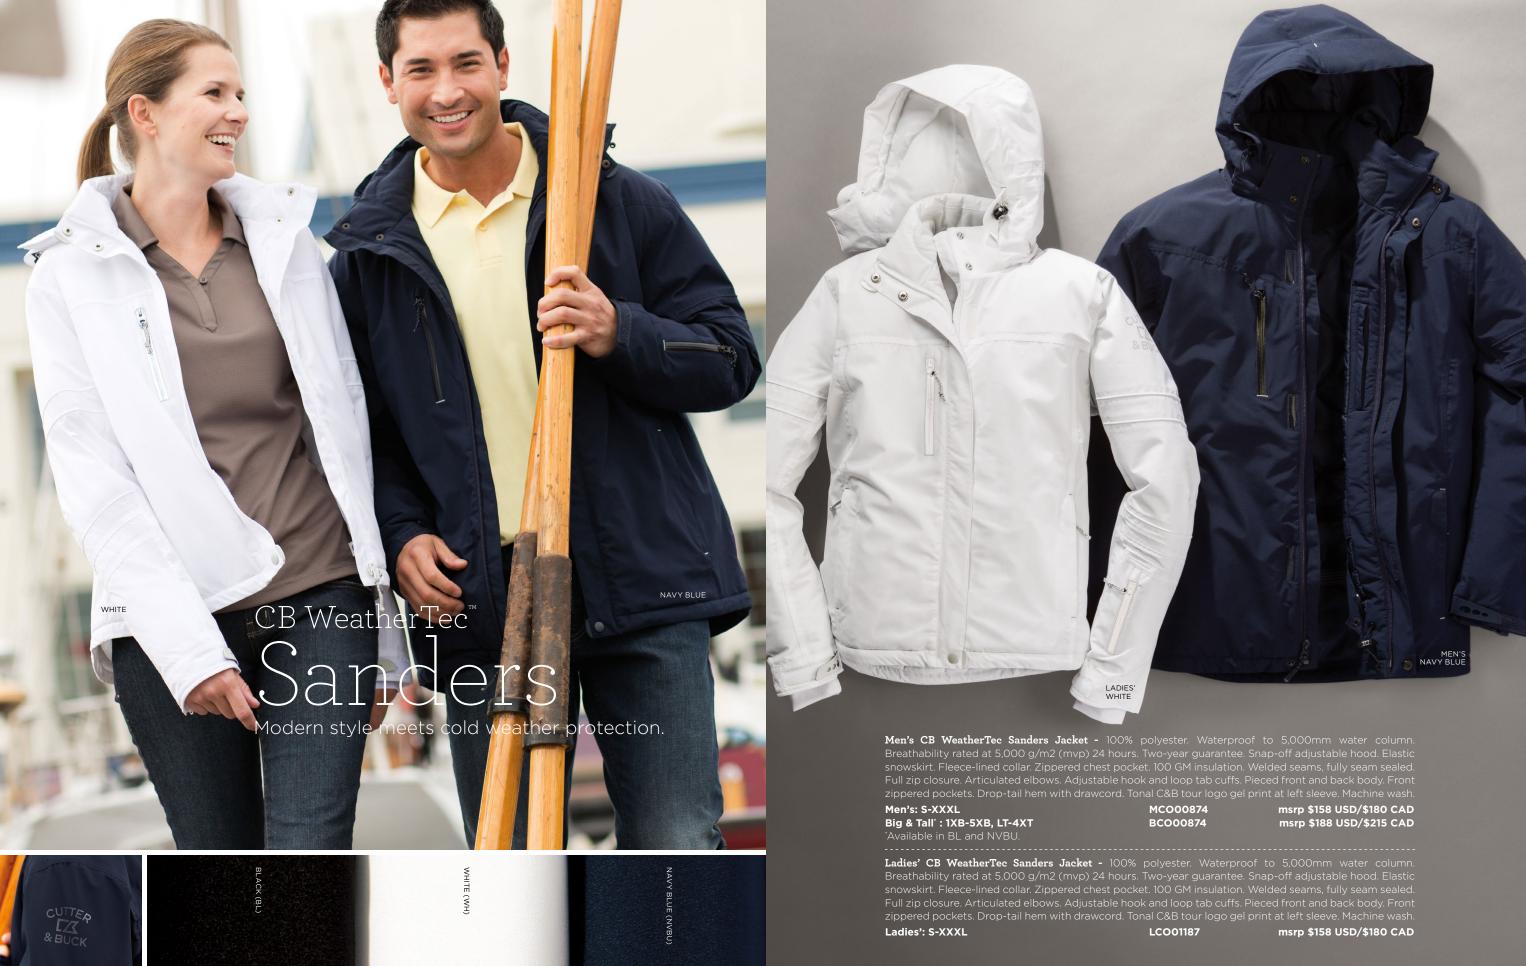

inside cuff, and sleeve placket. Crest print at inside back yoke. Barrel cuff. Chest patch pocket. Machine wash. Limited availability.

MCW01743 msrp \$87 USD/\$95 CAD

S-XXXL L/S Big & Tall BCW01743 msrp \$100 USD/\$115 CAD 1XB-5XB, LT-4XT S/S Men's MCW01791 msrp \$78 USD/\$85 CAD S/S Big & Tall BCW01791 msrp \$92 USD/\$105 CAD 1XB-5XB, LT-4XT

52 | CACUTTER & BUCK









#### Downtown Jacket

A modern jacket with a cool edge.

**Men's Downtown Jacket -** 100% cotton peached twill. Fully lined. Full zip with exposed zipper. Drop front and back shoulders. Stitch detail at zipper and pockets. 1x1 rib cuff and hem. Front single welt pockets. Interior pocket. Tonal C&B pennant embroidery at back neck. Machine wash. Limited availability.

Men's: S-XXXL MCO00889 msrp \$108 USD/\$125 CAD









#### 5 Pocket Jean

An easy style for an effortless look

Men's 5 Pocket Jean - 100% cotton left hand twill. Back

msrp \$78 USD/\$96 CAD

WEST MERCER JEAN MIDNIGHT DENIM (MND)

Big & fall BCB06212 msrp \$90 USD/\$110 CAD
Big: 30" inseam x 42B - 60B waist;
32" inseam x 42B - 60B waist.
Tall: 34" inseam x 36T-48T waist;
36" inseam x 36T-48T waist;
38" inseam x 36T-48T waist.

#### West Mercer Jean

Relaxed comfort, authentic fit.

shank button and rivets. Pocket bag printed with cutter crest. Leather patch. Jean hem. Machine wash.

Men's MCB09806 msrp \$100 USD/\$120 CAD 30" inseam x 32-44 waist; 32" inseam x 30-44 waist;

34 inseam x 32-42 waist

Big & Tall BCB09806 msrp \$116 USD/\$130 CAD Big: 30" inseam x 42B-60B waist;

32" inseam x 42B-60B waist

Tall: 34" inseam x 36T-48T waist;