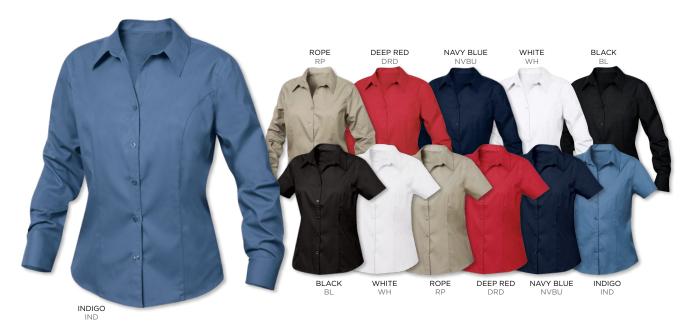

Men's: S-XXXL MCW01620 msrp \$67.50 USD/\$76 CAD

Ladies' L/S Epic Easy Care Dobby Shirt - 60% cotton, 40% polyester dobby. Wrinkle-resistant. Y-neck styling. Darts for feminine shaping. Piping on inside back neck. Shell-like buttons. Cutaway cuffs for turning up the cuffs. Tonal C&B pennant embroidery at inside placket. Machine wash or dry clean.

Ladies': XS-XXXL LCW04119 msrp \$67.50 USD/\$76 CAD