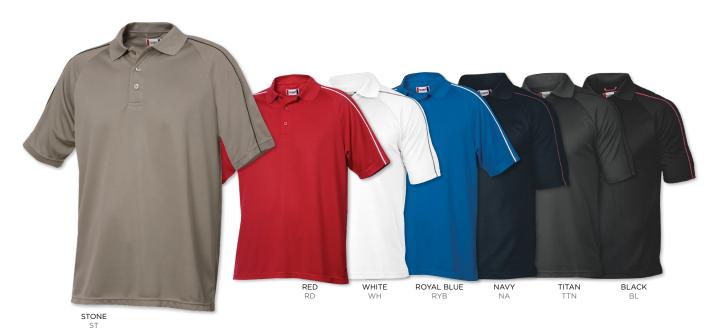

## CB DryTec™ Hawthorne Stripe

Moisture-wicking performance with a sporty, modern fit.

Men's' CB DryTec Hawthorne Stripe Polo - 100% polyester jersey. Moisture-wicking. Horizontal stripe. Two color double-faced collar. Contrast fabric neck tape at inside back neck. Three-button placket with logo buttons. Contrast piping at placket edge. Back half moon. Ergonomic seaming. Open sleeves. Tonal C&B pennant embroidery at back half moon. Sun protection of 15+ UPF. Machine wash. Pair with ladies' Alder, Choice, or Kavanagh

Men's: S-XXXL

MCK00659

msrp \$61 USD/\$65 CAD

ATLAS (ALS)

JASPER (JSP)

PALE YELLOW (PY)

WHITE (WH)

SEA GREEN (SG)

NAVY BLUE (NVBU)

CONFETTI (CFT)