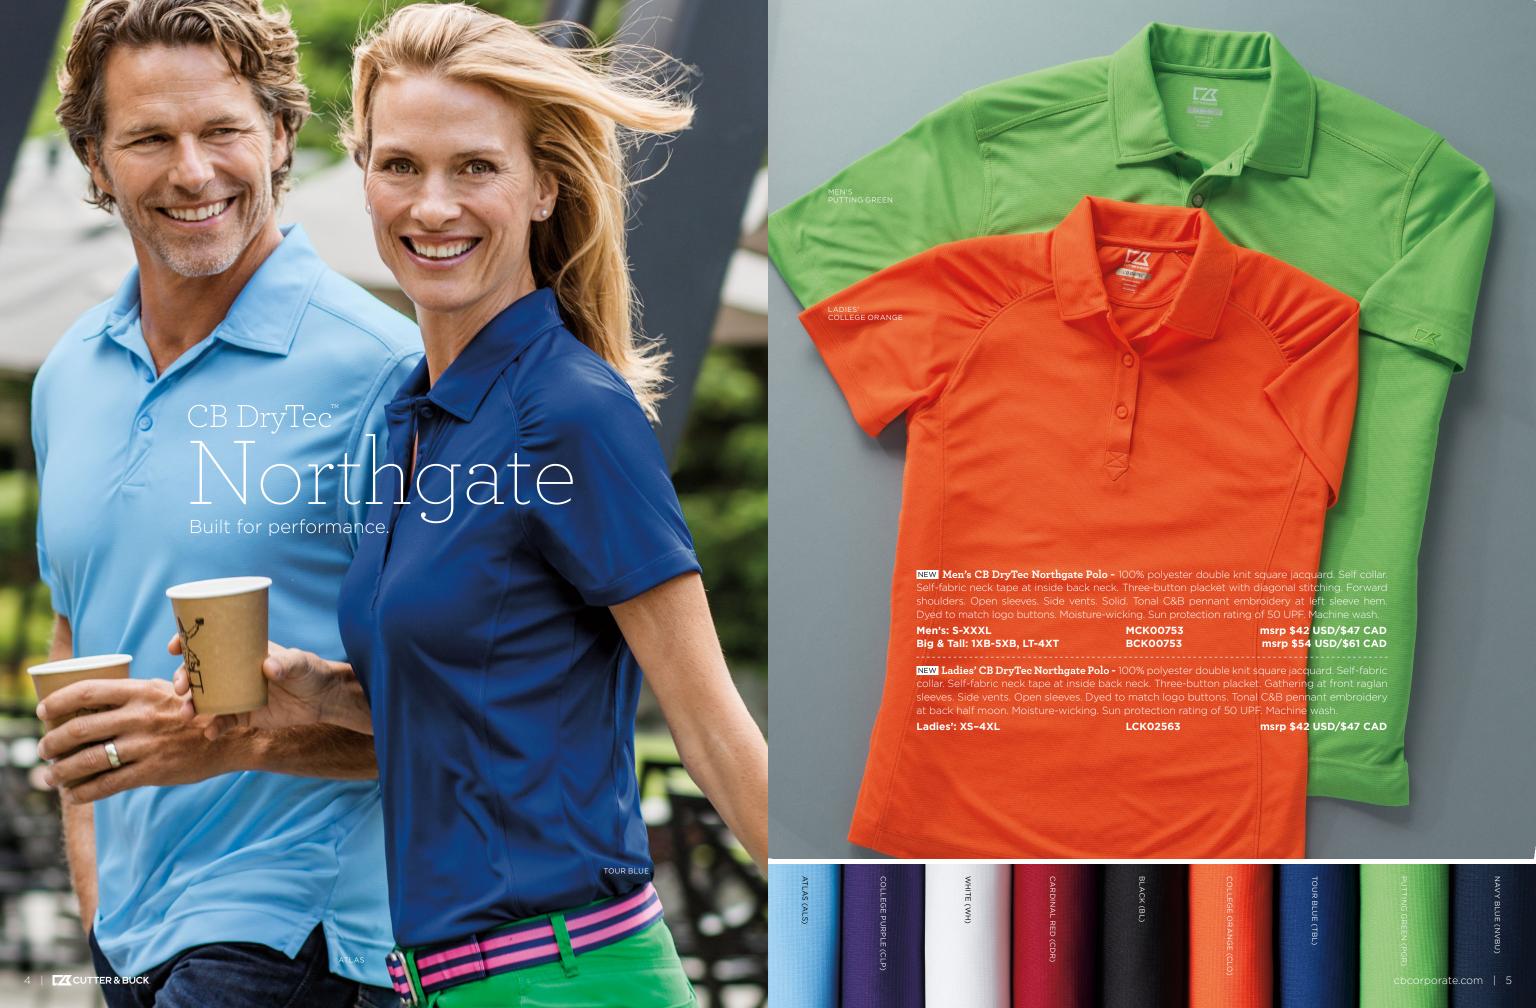

## CB DryTec Kingston Piqué Our best wicking, true performance polo.

Men's CB DryTec Kingston Piqué Polo - 100% polyester piqué. ed collar. Refined two-button h self-fabric piping and dyed-to-match logo buttons. houlders. Open sleeves. Side vents. mbroidery at left sleeve hem. Machine

MCK00415 msrp \$46 USD/\$56 CAD

Ladies' CB DryTec Kingston Piqué Polo - 100% polyester piqué. ric collar. Three-button placket with s. Forward shoulders. Princess seams. Tonal C&B pennant embroidery at ne wash.

Ladies': XS-XXXL LCK02351 msrp \$46 USD/\$56 CAD

Men's CB DryTec Championship Polo - 65% cotton, 35% polyester piqué. Moisture-wicking. Double-faced collar with spandex for shape retention. Three-button placket with dyed-to-match logo buttons. Logo pennant tape on inside back neck. Tonal C&B pennant embroidery at left sleeve. Back half moon. Forward shoulders. Open sleeves. Side vents. Machine wash. Original fit.

MCK01263 msrp \$46 USD/\$50 CAD

S-XXXL Big & Tall BCK01263

msrp \$58 USD/\$65 CAD 1XB-6XB, LT-5XT

msrp \$59 USD/\$65 CAD Men's L/S MCK01271

S-XXXL

Available in BL, CC, NVBU, and WH.

Big & Tall L/S BCK01271 msrp \$72 USD/\$82 CAD 1XB-5XB, LT-4XT