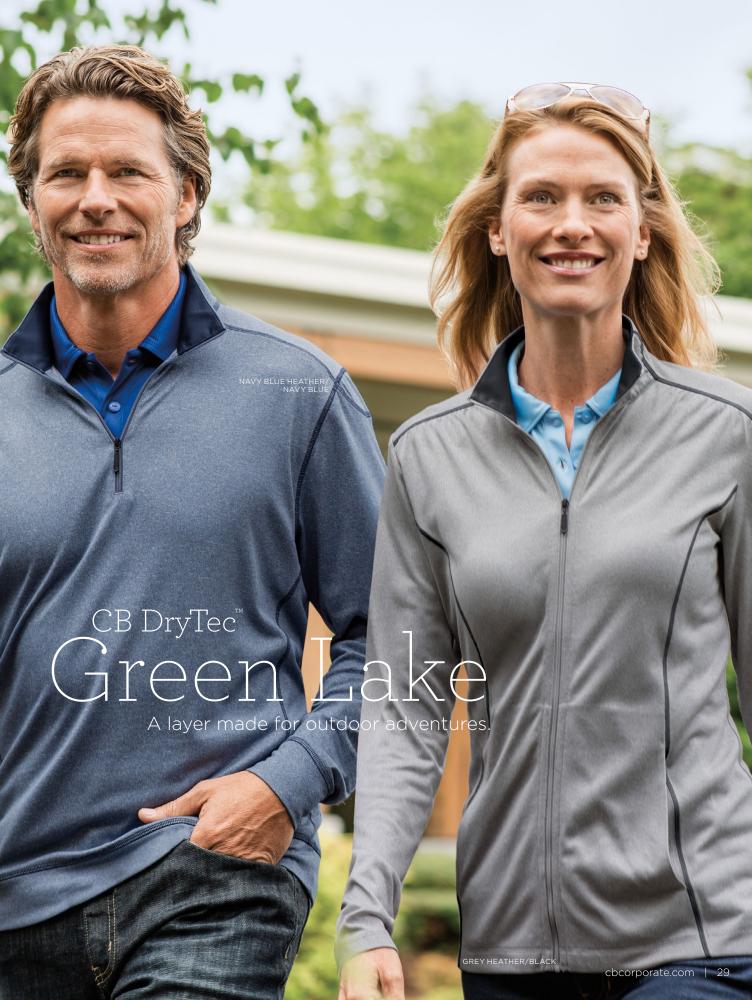

. Two color double-faced collar. Contrast fabric neck tape at inside back neck. Three-button placket with logo buttons. Contrast piping at placket edge. Back half moon. Ergonomic seaming. Open sleeves. Tonal C&B pennant embroidery at back half moon. Sun protection of 15+ UPF. Machine wash. Pair with ladies' Alder, Choice, or Kavanagh

Men's: S-XXXL

MCK00659

msrp \$61 USD/\$65 CAD

ATLAS (ALS)

JASPER (JSP)

PALE YELLOW (PY)

WHITE (WH)

SEA GREEN (SG)

NAVY BLUE (NVBU)

CONFETTI (CFT)

## CB DryTec Medina Tonal Stripe

Modern sportswear for today's lifestyle.

WHITE (WH)

TOUR BLUE (TBL)

CHUTNEY (CHT)

ONYX (ONX) NEW

PALE YELLOW (PY)

NAVY BLUE (NVBU)



Ladies' CB DryTec Medina Tonal Stripe Polo - 53% cotton, 47% polyester micro stripe

Ladies': XS-XXXL

msrp \$56 USD/\$62 CAD













HUSH (HUH FASHION COLOR

BLACK (BL)

ATLAS (ALS

AURORA (AUR) FASHION COLOR LADIES' ONLY

WHITE (WH)

BRUNT (BRT

DREAM (DRM) FASHION COLOR LADIES' ONLY

NAVY BLUE (NVBU)

JASPER (JSP FASHION COLO

SEAFAIR (SEF) FASHION COLOR MEN'S ONLY

colors have limited availability.

Ladies': S-XXXL LCK02425

msrp \$80 USD/\$90 CAD



cbcorporate.com | 35





Big & Tall: 1XB-5XB, LT-4XT

BCK00492

msrp \$96 USD/\$110 CAD







# Epic Easy Care Nailsheac

A crisp, professional classic that's great for travel.

Men's L/S Epic Easy Care Nailshead Shirt - 60% Cotton, 40% polyester dobby. Wrinkle-resistant. Button-down collar. Double back pleats. Barrel cuffs. Chest patch pocket. Tonal C&B pennant embroidery at left cuff. Machine wash or dry clean.

Men's MCW01711 S-XXXL Big & Tall BCW01711 1XB-5XB