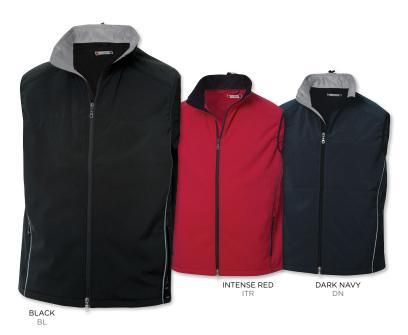

| CLIQUE cbcorporate.com | 117



#### **SOFTSHELL**

98% polyester, 2% spandex. Fabric waterproof to 5,000 mm water column. Breathability rated at 3,000 g/m2 (mvp). Bonded polyester microfleece lining. Pieced detailing. Reverse coil zippers. Reflective piping. Inside zip pocket for valuables. Adjustable velcro cuffs. Drop tail hem. Machine wash.

Men's: S-5XL MQ000008 msrp \$59.98 USD/\$69.98 CAD



#### SOFTSHELL LADY

98% polyester, 2% spandex. Fabric waterproof to 5,000 mm water column. Breathability rated at 3,000 g/m2 (mvp). Bonded polyester microfleece lining. Pieced detailing. Reverse coil zippers. Reflective piping. Inside zip pocket for valuables. Adjustable velcro cuffs. Drop tail hem. Machine wash.

Ladies': XS-XXXL LQ000004 msrp \$59.98 USD/\$69.98 CAD









118 | CLIQUE



#### **SOFTSHELL VEST**

98% polyester, 2% spandex. Fabric waterproof to 5,000 mm water column. Breathability rated at 3,000 g/m2 (mvp). Bonded polyester microfleece lining. Pieced front and back body. Reverse coil zippers. Reflective piping. Locker loop. Two outer zip pockets. Inner pocket and zip pocket for valuables. Drawcord hem with drop tail. Machine wash.

Men's: S-5XL MQO00009 msrp \$47.98 USD/\$57.98 CAD



#### SOFTSHELL LADY VEST

98% polyester, 2% spandex. Fabric waterproof to 5,000 mm water column. Breathability rated at 3,000 g/m2 (mvp). Bonded polyester microfleece lining. Pieced front and back body. Reverse coil zippers. Reflective piping. Locker loop. Two outer zip pockets. Inner pocket and zip pocket for valuables. Drop tail hem. Machine wash.

Ladies': XS-XXXL LQO00006