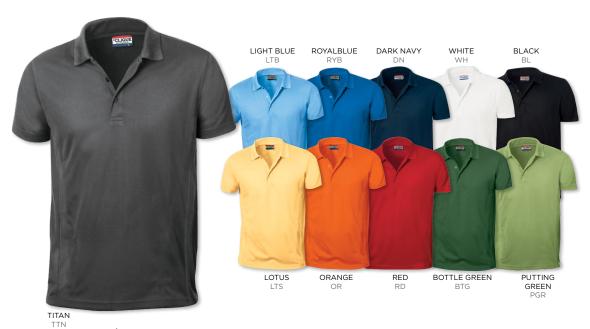

## CB DryTec Kingston Piqué Our best wicking, true performance polo.

Men's CB DryTec Kingston Piqué Polo - 100% polyester piqué. ed collar. Refined two-button h self-fabric piping and dyed-to-match logo buttons. houlders. Open sleeves. Side vents. mbroidery at left sleeve hem. Machine

MCK00415 msrp \$46 USD/\$56 CAD

Ladies' CB DryTec Kingston Piqué Polo - 100% polyester piqué. ric collar. Three-button placket with s. Forward shoulders. Princess seams. Tonal C&B pennant embroidery at ne wash.