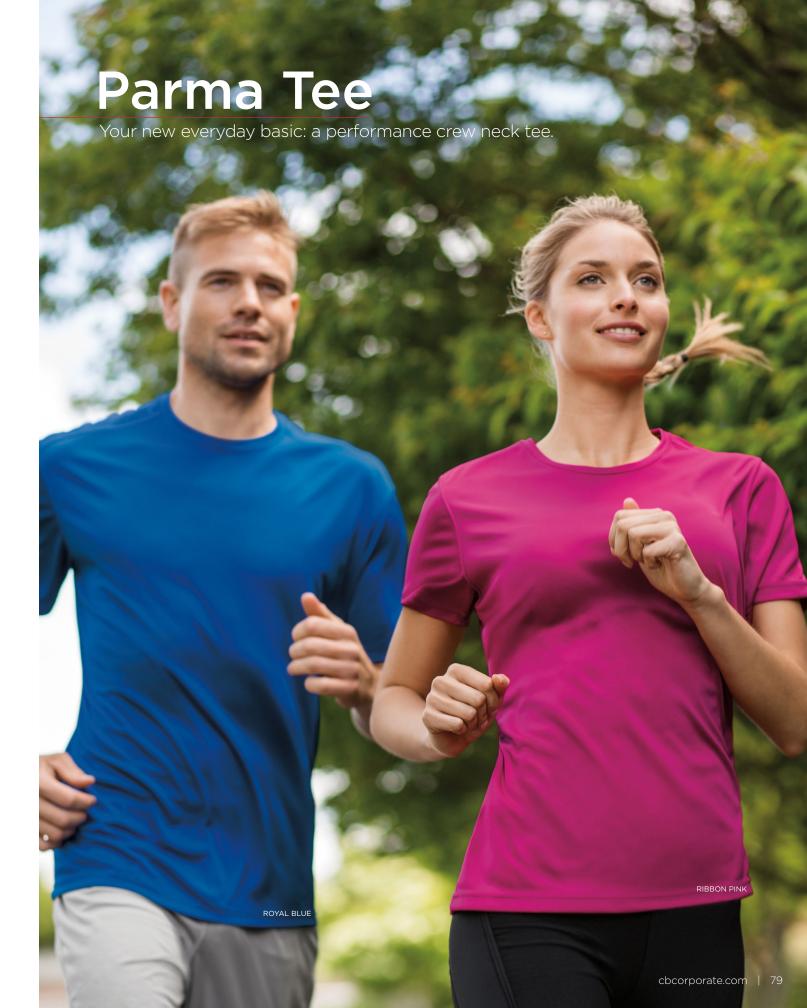

ves. Coverstitch detail. Weight 4.4 oz. Machine wash.

Men's: S-5XL msrp \$13.98 USD/\$17.98 CAD MQK00045



#### **NEW PARMA LADY POLO**

100% polyester interlock. Moisture-wicking. Self collar. Three-button placket. Forward shoulders. Coverstitch detail. Open sleeves. Weight 4.4 oz. Machine wash.

Ladies': XS-XXXL LQK00036 msrp \$13.98 USD/\$17.98 CAD



#### **NEW PARMA TEE**

100% polyester interlock. Moisture-wicking. Crew neck. Forward shoulders. Coverstitch shoulder. Open sleeves. Weight 4.4 oz. Machine wash.

Men's: S-5XL MQK00046 msrp \$9.98 USD/\$11.98 CAD



#### **NEW PARMA LADY TEE**

100% polyester interlock. Moisture-wicking. Crew neck. Forward shoulders. Coverstitch shoulders. Open sleeve. Weight 4.4 oz. Machine wash.

Ladies': XS-XXXL LQK00037 msrp \$9.98 USD/\$11.98 CAD









#### **NEW HALMSTAD HEATHER TEE**

100% polyester heather jersey. V-neck. Back yoke. Forward shoulders. Coverstitch seams. Open sleeves. Underarm gusset air hole embroidery eyelets. Drop tail and side vents. Weight 4.7 oz. Machine wash.

Men's: XS-5XL MQK00047 msrp \$15.98 USD/\$19.98 CAD



#### **ICE SPORT TEE**

100% polyester mesh. Moisture-wicking. Pieced shoulders and sleeves. Contrast piping details. Double layer neck trim. Fully taped neck seam. Open sleeves. Weight 4.5 oz. Machine wash.

Men's: XS-5XL MQK00027 msrp \$13.98 USD/\$17.98 CAD



#### **ICE TEE**

100% polyester mesh. Moisture-wicking. Pieced shoulders and sleeves. Double layer neck trim. Fully taped neck seam. Open sleeves. Weight 4.5 oz. Machine wash.

Men's: S-5XL MQK00026 msrp \$11.98 USD/\$13.98 CAD



###