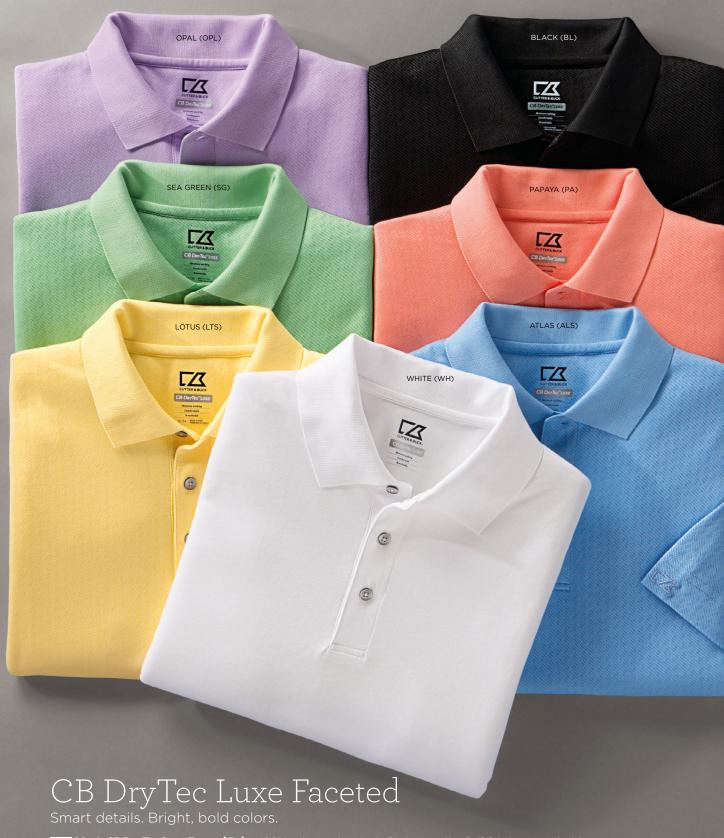

CHARCOAL (CC)

NEW Men's CB DryTec Luxe Faceted Polo - 100% polyester interlock. Birdseye collar. Self-fabric tape at inside back neck. Three-button placket. Back half moon. Side vents. Open sleeves. Logo buttons. C&B pennant embroidery at left sleeve hem. Biopolish. Moisture wicking jacquard. Machine wash. Limited availability.

Men's: S-XXXL MCK00325 msrp \$73 USD/\$76 CAD

CUTTER & BUCK