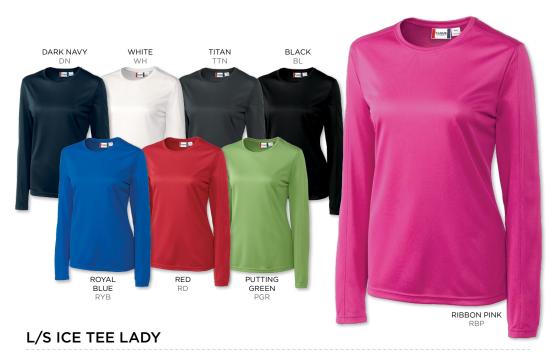

## CB DryTec Medina Tonal Stripe

Modern sportswear for today's lifestyle.

WHITE (WH)

TOUR BLUE (TBL)

CHUTNEY (CHT)

ONYX (ONX) NEW

PALE YELLOW (PY)

NAVY BLUE (NVBU)

Ladies' CB DryTec Medina Tonal Stripe Polo - 53% cotton, 47% polyester micro stripe

Ladies': XS-XXXL

msrp \$56 USD/\$62 CAD

HUSH (HUH FASHION COLOR

BLACK (BL)

ATLAS (ALS

AURORA (AUR) FASHION COLOR LADIES' ONLY

WHITE (WH)

BRUNT (BRT

DREAM (DRM) FASHION COLOR LADIES' ONLY

NAVY BLUE (NVBU)

JASPER (JSP FASHION COLO

SEAFAIR (SEF) FASHION COLOR MEN'S ONLY

colors have limited availability.

Ladies': S-XXXL LCK02425