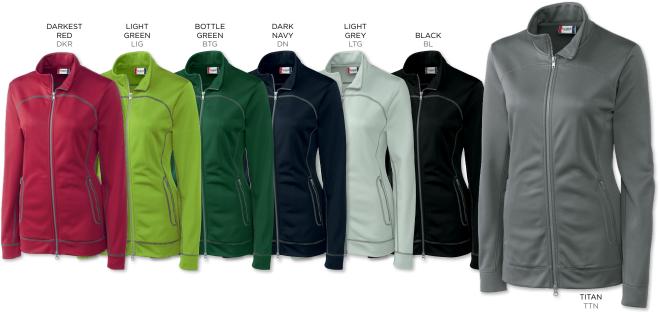

\$25.98 USD/\$29.98 CAD

 Men's S/S: S-5XL
 MNW00004
 msrp \$21.98 USD/\$23.98 CA5



#### **CAITLIN STAIN RESISTANT TWILL**

55% cotton, 45% polyester twill. Stain resistant. Spread collar. Button front. Button cuff on L/S. Princess seams. Curved hem. Companion to Carter. Weight 5.4 oz. Machine wash.

Ladies' L/S: XS-XXXL Women's Plus L/S: 1X-5X Ladies' S/S: XS-XXXL Women's Plus S/S: 1X-5X LNW00003 WNW00003 LNW00004 WNW00004 msrp \$25.98 USD/\$29.98 CAD msrp \$25.98 USD/\$29.98 CAD msrp \$21.98 USD/\$25.98 CAD msrp \$21.98 USD/\$25.98 CAD

100 | CLIQUE A



#### **HELSA FULL ZIP**

100% bonded polyester fleece. Full zip with mock neck. Piecing details with coverstitch. Coverstitch framed zippered pockets. Weight 6.8 oz. Machine wash.

msrp \$45.98 USD/\$51.98 CAD Men's: S-XXXL MQK00036



#### LADY HELSA FULL ZIP

100% bonded polyester fleece. Full zip with mock neck. Piecing details with coverstitch. Coverstitch framed zippered pockets. Weight 6.8 oz. Machine wash.

Ladies': XS-XXXL LQK00030 msrp \$45.98 USD/\$51.98 CAD







#### **NEW LUND FLEECE ZIP HOODIE**

65% polyester, 35% cotton. Self-fabric hood. Raglan sleeves. Under arm gusset with eyelet air holes. Kangaroo style pocket with zip side pocket. Rib sleeve cuffs and hem. Contrast trim details. Weight 8.8 oz. Machine wash.

Men's: S-3XL **MQK00048** msrp \$57.98 USD/\$67.98 CAD



#### **NEW LUND LADY FLEECE ZIP HOODIE**

65% polyester, 35% cotton. Self-fabric hood. Raglan sleeves. Under arm gusset with eyelet air holes. Kangaroo style pocket with zip side pocket. Rib sleeve cuffs and hem. Contrast trim details.