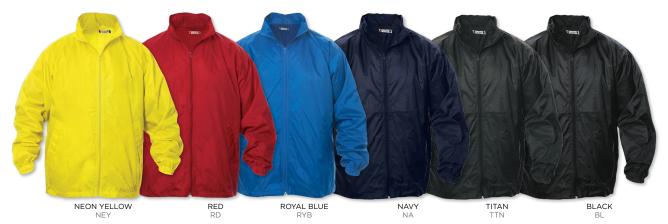

srp \$79.98 USD/\$91.98 CAD



#### **NEW CRYSTAL MOUNTAIN VEST**

100% polyamide ripstop. Mock neck. Quilted shell. 320 GM insulation. Left chest pocket engineered for embroidery. Full zip. Zip front pockets. Elastic binding at neck, armholes, and hem. Two access points for embroidery. Water-resistant. Temperature rating -5 to 45 degrees. Machine wash.

Men's: S-3XL MQO00034 msrp \$69.98 USD/\$81.98 CAD



#### **NEW CRYSTAL MOUNTAIN LADY VEST**

100% polyamide ripstop. Mock neck. Quilted shell. 260 GM insulation. Left chest pocket engineered for embroidery. Full zip. Zip front pockets. Elastic binding at neck, armholes, and hem. Two access points for embroidery. Water-resistant. Temperature rating -5 to 45 degrees. Machine wash.

Ladies': XS-XXXL LQ000025 msrp \$69.98 USD/\$81.98 CAD





#### WINDON

100% nylon, interior PV coating. Full zip windbreaker. Stowaway hood inside the collar. Tonal mesh lining. Two front welt pockets. One interior pocket. Open bottom with adjustable drawcord. Machine wash.

Unisex: XS-5XL UQ000001 msrp \$23.98 USD/\$27.98 CAD

116 | CLIQUE cbcorporate.com | 117



#### **SOFTSHELL**

98% polyester, 2% spandex. Fabric waterproof to 5,000 mm water column. Breathability rated at 3,000 g/m2 (mvp). Bonded polyester microfleece lining. Pieced detailing. Reverse coil zippers. Reflective piping. Inside zip pocket for valuables. Adjustable velcro cuffs. Drop tail hem. Machine wash.

Men's: S-5XL MQ000008 msrp \$59.98 USD/\$69.98 CAD



#### SOFTSHELL LADY

98% polyester, 2% spandex. Fabric waterproof to 5,000 mm water column. Breathability rated at 3,0