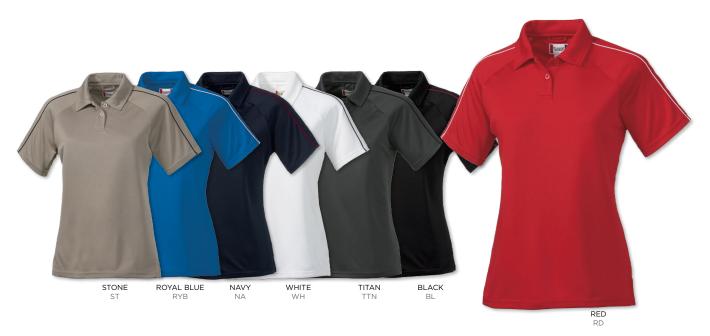

## CB DryTec™ Hawthorne Stripe

Moisture-wicking performance with a sporty, modern fit.

Men's' CB DryTec Hawthorne Stripe Polo - 100% polyester jersey. Moisture-wicking. Horizontal stripe. Two color double-faced collar. Contrast fabric neck tape at inside back neck. Three-button placket with logo buttons. Contrast piping at placket edge. Back half moon. Ergonomic seaming. Open sleeves. Tonal C&B pennant embroidery at back half moon. Sun protection of 15+ UPF. Machine wash. Pair with ladies' Alder, Choice, or Kavanagh

Men's: S-XXXL

MCK00659

msrp \$61 USD/\$65 CAD

ATLAS (ALS)

JASPER (JSP)

PALE YELLOW (PY)

WHITE (WH)

SEA GREEN (SG)

NAVY BLUE (NVBU)

CONFETTI (CFT)