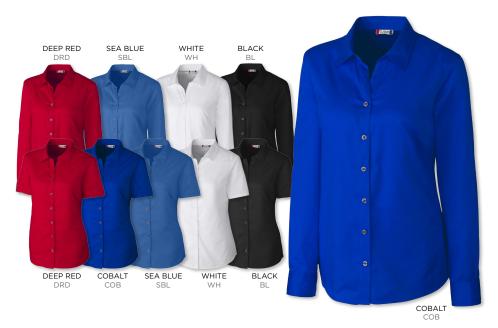

Ladies' L/S Epic Easy Care Nailshead Shirt - 60% Cotton, 40% polyester dobby. Wrinkle-resistant. Y-neck placket. Princess seams. Accent zigzag stitching. Novelty buttons. Tonal C&B pennant embroidery at inside placket. Cutaway for turning up the cuffs. Machine wash or dry clean.

XS-XXXL

LCW04124

msrp \$67.50 USD/\$76 CAD

A dependable cotton classic.

Men's L/S Nailshead Woven Shirt - 100% cotton nailshead. Button-down collar. Coordinating logo buttons. Double-yoke construction. Center back box pleat. Two-button adjustable cuffs. Shirttail bottom. Tonal C&B embroidery at chest pocket. Machine wash or dry clean.