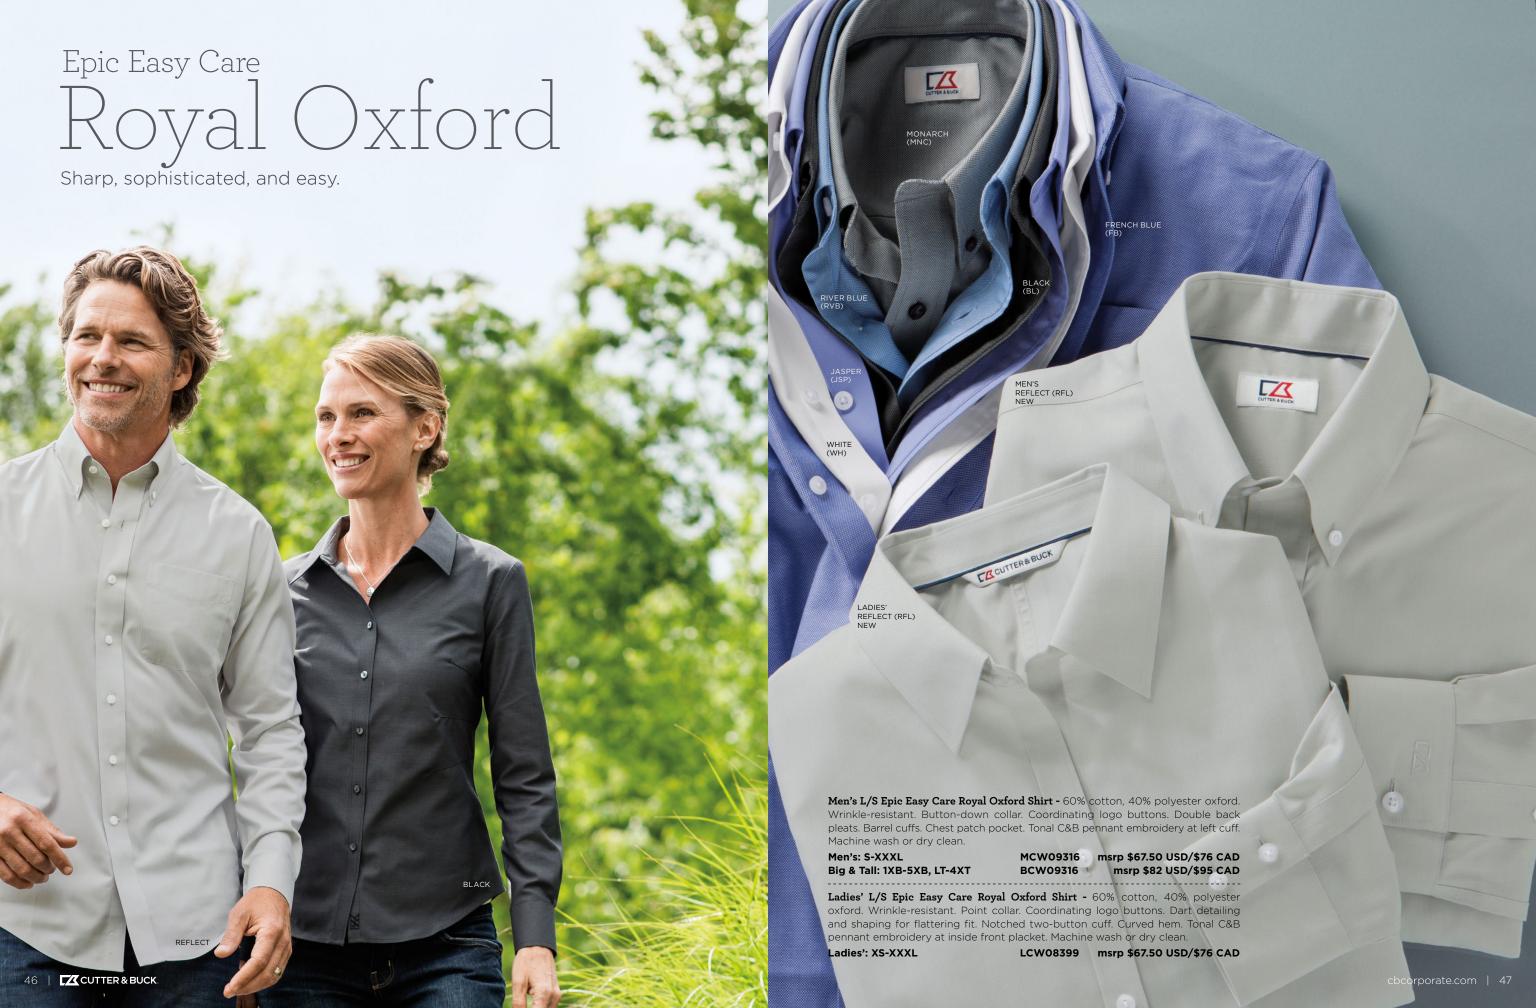

## CB DryTec Kingston Piqué Our best wicking, true performance polo.

Men's CB DryTec Kingston Piqué Polo - 100% polyester piqué. ed collar. Refined two-button h self-fabric piping and dyed-to-match logo buttons. houlders. Open sleeves. Side vents. mbroidery at left sleeve hem. Machine

MCK00415 msrp \$46 USD/\$56 CAD

Ladies' CB DryTec Kingston Piqué Polo - 100% polyester piqué. ric collar. Three-button placket with s. Forward shoulders. Princess seams. Tonal C&B pennant embroidery at ne wash.