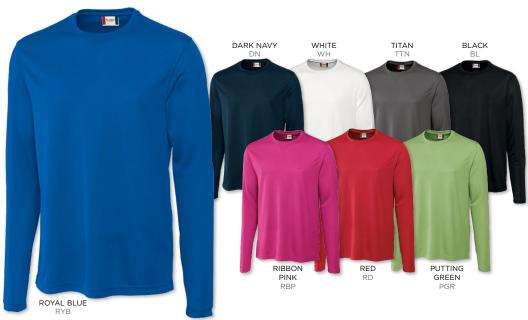

## CB DryTec™ Hawthorne Stripe

Moisture-wicking performance with a sporty, modern fit.

Men's' CB DryTec Hawthorne Stripe Polo - 100% polyester jersey. Moisture-wicking. Horizontal stripe. Two color double-faced collar. Contrast fabric neck tape at inside back neck. Three-button placket with logo buttons. Contrast piping at placket edge. Back half moon. Ergonomic seaming. Open sleeves. Tonal C&B pennant embroidery at back half moon. Sun protection of 15+ UPF. Machine wash. Pair with ladies' Alder, Choice, or Kavanagh

Men's: S-XXXL

MCK00659

msrp \$61 USD/\$65 CAD

ATLAS (ALS)

JASPER (JSP)

PALE YELLOW (PY)

WHITE (WH)

SEA GREEN (SG)

NAVY BLUE (NVBU)

CONFETTI (CFT)