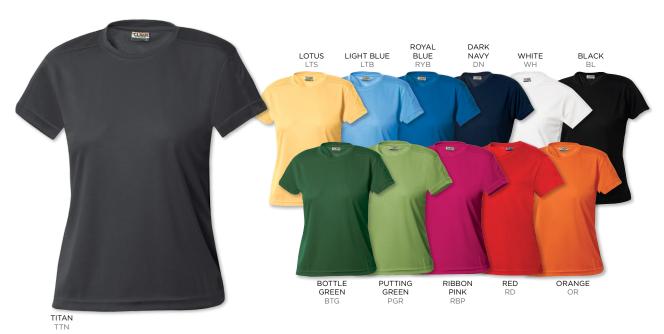

## CB DryTec Kingston Piqué Our best wicking, true performance polo.

Men's CB DryTec Kingston Piqué Polo - 100% polyester piqué. ed collar. Refined two-button h self-fabric piping and dyed-to-match logo buttons. houlders. Open sleeves. Side vents. mbroidery at left sleeve hem. Machine

MCK00415 msrp \$46 USD/\$56 CAD

Ladies' CB DryTec Kingston Piqué Polo - 100% polyester piqué. ric collar. Three-button placket with s. Forward shoulders. Princess seams. Tonal C&B pennant embroidery at ne wash.