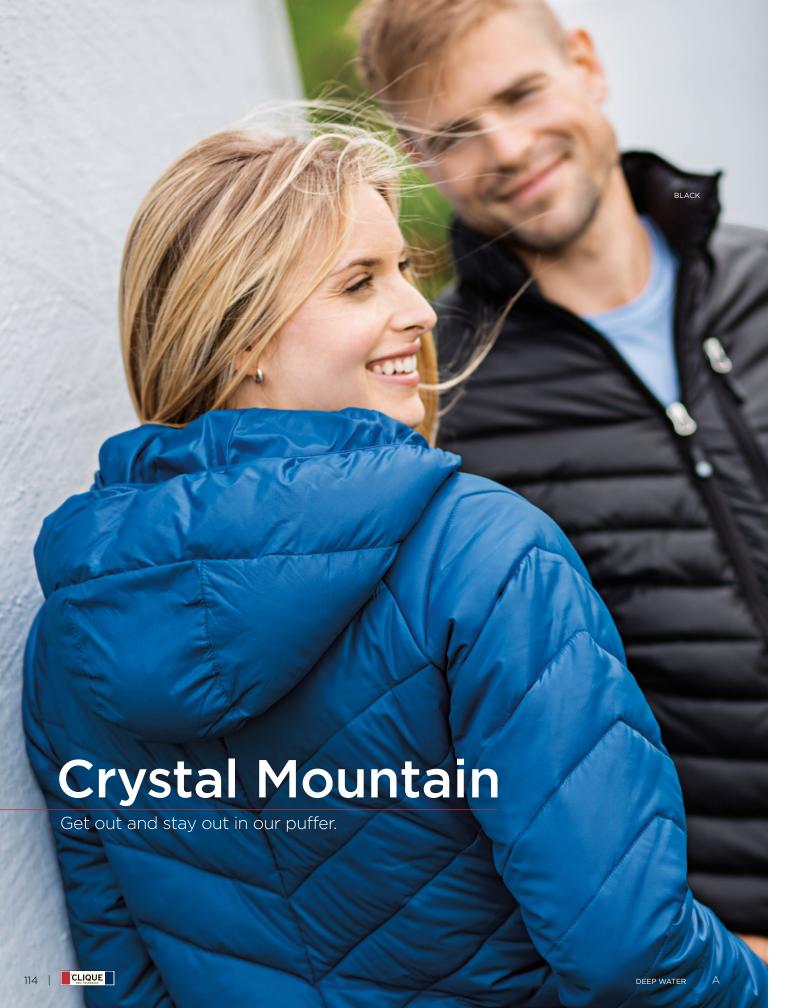

21.98 USD/\$27.98 CAD

110 | CLIQUE | A



#### **NEW KALMAR LIGHT SOFTSHELL**

100% polyester bonded soft shell fabric. Fabric waterproof to 5,000mm water column. Mock neck. Chin guard. Reverse coil zippers. Elastic cuffs. Reflective piping details. Front pockets with zippers. Drop tail hem. Locker loop. Wind and water-resistant. Weight 5.3 oz. Machine wash.

Men's: S-5XL MQO00033 msrp \$49.98 USD/\$57.98 CAD



#### **NEW KALMAR LADY LIGHT SOFTSHELL**

100% polyester bonded soft shell fabric. Fabric waterproof to 5,000mm water column. Mock neck. Chin guard. Reverse coil zippers. Elastic cuffs. Reflective piping details. Front pockets with zippers. Drop tail hem. Locker loop. Wind and water-resistant. Weight 5.3 oz. Machine wash.

Ladies': XS-XXXL LQO00024 msrp \$49.98 USD/\$57.98 CAD







#### **NEW CRYSTAL MOUNTAIN JACKET**

100% polyamide ripstop. Water-resistant. Mock neck. Quilted shell. 320 GM insulation. Left chest pocket engineered for decoration. Full zip. Zip front pockets. Elastic binding at neck, armhole, and hem. Two access points for embroidery. Temperature rating -5 to 45 degrees. Machine wash.

Men's: S-3XL MQ000030 msrp \$79.98 USD/\$91.98 CAD



#### **NEW CRYSTAL MOUNTAIN LADY HOODED JACKET**

100% polyamide ripstop. Water-resistant. Self-fabric hood. Quilted shell. 260 GM insulation. Left chest pocket engineered for decoration. Full zip. Zip front pockets. Elastic binding at neck, armhole, and hem. Two access points for decoration. Temperature rating -5 to 45 degrees. Machine wash.

Ladies': XS-XXXL LQ000020 msrp \$79.98 USD/\$91.98 CAD



#### **NEW