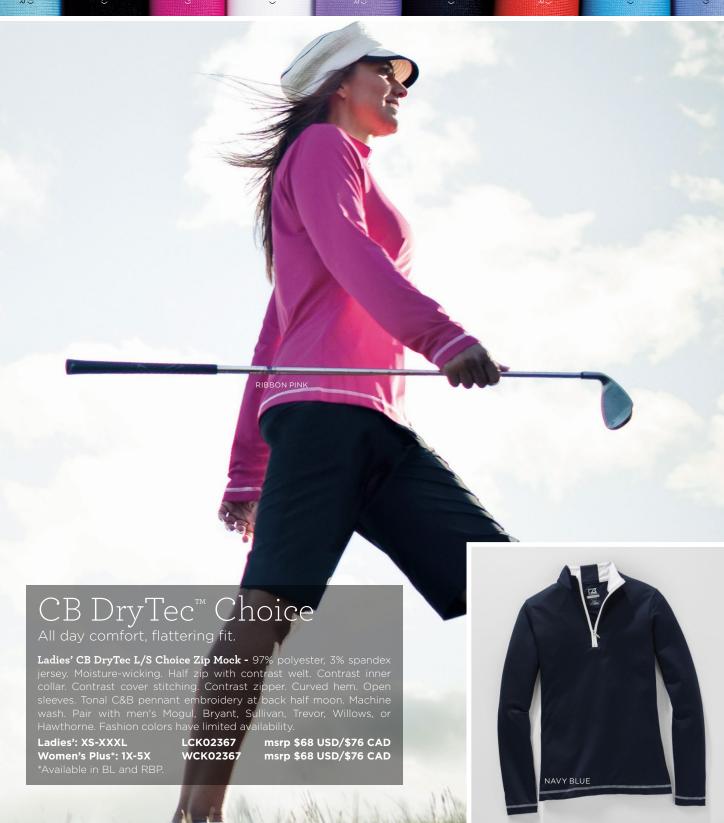

rs. Side vents. Tonal C&B

LCK08541 msrp \$46 USD/\$50 CAD

XS-XXXL

Women's Plus WCK08541 1X-5X

msrp \$46 USD/\$50 CAD

CHUTNEY (CHT) Our best-selling cotton blend classic. тогом Обсиннавия гасиннавия гас CB DerTice OUR BLUE (TBL) Z LOTUS (LTS) WHITE (WH) NAVY BLUE (NVBU)



CZ

IB

CONFETTI (CFT) LADIES' ONLY NEW

BLACK (BL)

CARDINAL RED (CDR)

BIRCH (BIR)

STEELHEAD (STH) LADIES' NEW

0

CHARCOAL (CC)





NEW Men's CB DryTec Luxe Faceted Polo - 100% polyester interlock. Birdseye collar. Self-fabric tape at inside back neck. Three-button placket. Back half moon. Side vents. Open sleeves. Logo buttons. C&B pennant embroidery at left sleeve hem. Biopolish. Moisture wicking jacquard. Machine wash. Limited availability.

Men's: S-XXXL MCK00325 msrp \$73 USD/\$76 CAD







CUTTER & BUCK







## CB DryTec™ Hawthorne Stripe

Moisture-wicking performance with a sporty, modern fit.

Men's' CB DryTec Hawthorne Stripe Polo - 100% polyester jersey. Moisture-wicking. Horizontal stripe. Two color double-faced collar. Contrast fabric neck tape at inside back neck. Three-button placket with logo buttons. Contrast piping at placket edge. Back half moon. Ergonomic seaming. Open sleeves. Tonal C&B pennant embroidery at back half moon. Sun protection of 15+ UPF. Machine wash. Pair with ladies' Alder, Choice, or Kavanagh

Men's: S-XXXL

MCK00659

msrp \$61 USD/\$65 CAD

ATLAS (ALS)

JASPER (JSP)

PALE YELLOW (PY)

WHITE (WH)

SEA GREEN (SG)

NAVY BLUE (NVBU)

CONFETTI (CFT)

## CB DryTec Medina Tonal Stripe

Modern sportswear for today's lifestyle.

WHITE (WH)

TOUR BLUE (TBL)

CHUTNEY