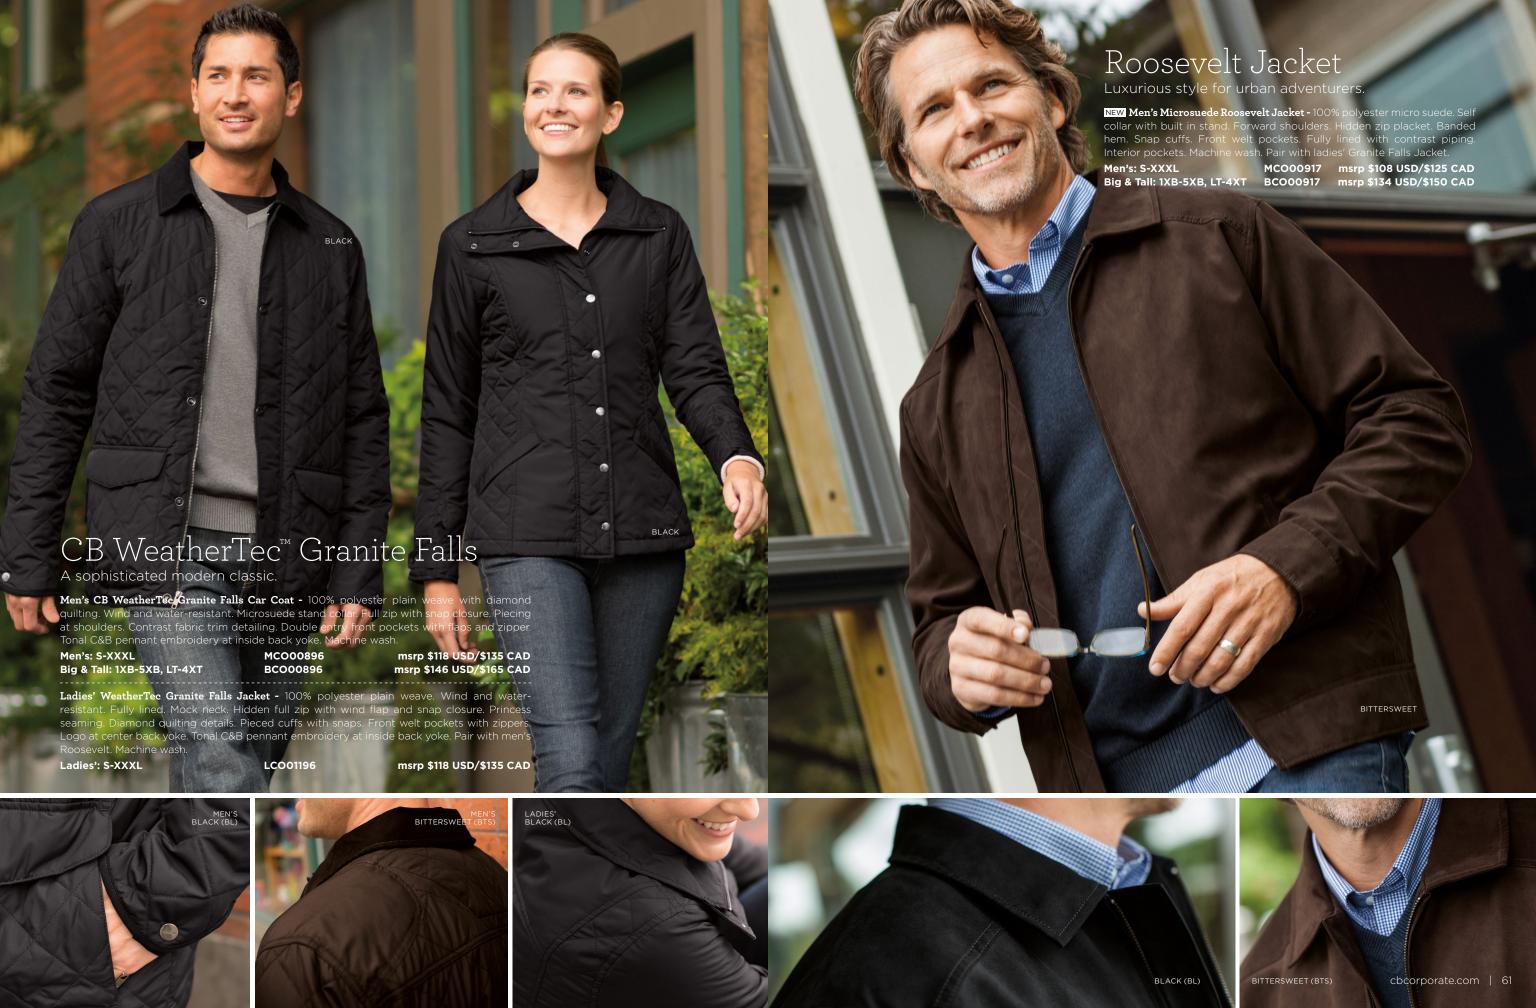

roidery at left cuff.

MCW01744 msrp \$87 USD/\$95 CAD L/S Big & Tall BCW01744 msrp \$100 USD/\$115 CAD 1XB-5XB, LT-4XT MCW01792 msrp \$78 USD/\$85 CAD S/S Big & Tall BCW01792 msrp \$92 USD/\$105 CAD 1XB-5XB, LT-4XT





## Cutter Bengal Stripe Clean and crisp essential.

Men's Cutter Bengal Stripe Shirt - 100% cotton poplin. Button-down collar Contrast button thread on collar stand. Contrast fabric at inside back yoke, inside cuff, and sleeve placket. Crest print at inside back yoke. Barrel cuff. Chest patch pocket. Machine wash. Limited availability.

MCW01743 msrp \$87 USD/\$95 CAD

S-XXXL L/S Big & Tall BCW01743 msrp \$100 USD/\$115 CAD 1XB-5XB, LT-4XT S/S Men's MCW01791 msrp \$78 USD/\$85 CAD S/S Big & Tall BCW01791 msrp \$92 USD/\$105 CAD 1XB-5XB, LT-4XT

52 | CACUTTER & BUCK









#### Downtown Jacket

A modern jacket with a cool edge.

**Men's Downtown Jacket -** 100% cotton peached twill. Fully lined. Full zip with exposed zipper. Drop front and back shoulders. Stitch detail at zipper and pockets. 1x1 rib cuff and hem. Front single welt pockets. Interior pocket. Tonal C&B pennant embroidery at back neck. Machine wash. Limited availability.

Men's: S-XXXL MCO00889 msrp \$108 USD/\$125 CAD









#### 5 Pocket Jean

An easy style for an effortless look

Men's 5 Pocket Jean - 100% cotton left hand twill. Back

msrp \$78 USD/\$96 CAD

WEST MERCER JEAN MIDNIGHT DENIM (MND)

Big & fall BCB06212 msrp \$90 USD/\$110 CAD
Big: 30" inseam x 42B - 60B waist;
32" inseam x 42B - 60B waist.
Tall: 34" inseam x 36T-48T waist;
36" inseam x 36T-48T waist;
38" inseam x 36T-48T wa