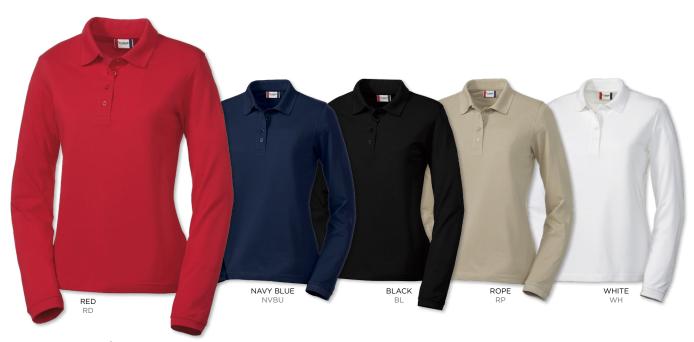

Ladies' CB DryTec Championship Polo - 65% cotton, 35% polyester piqué. Moisture-wicking, Princess seams. Selffabric collar. Three-button Y placket with dyed-to-match logo buttons. Forward shoulders. Side vents. Tonal C&B

LCK08541 msrp \$46 USD/\$50 CAD

XS-XXXL

Women's Plus WCK08541 1X-5X

msrp \$46 USD/\$50 CAD

CHUTNEY (CHT) Our best-selling cotton blend classic. тогом Обсиннавия гасиннавия гас CB DerTice OUR BLUE (TBL) Z LOTUS (LTS) WHITE (WH) NAVY BLUE (NVBU)