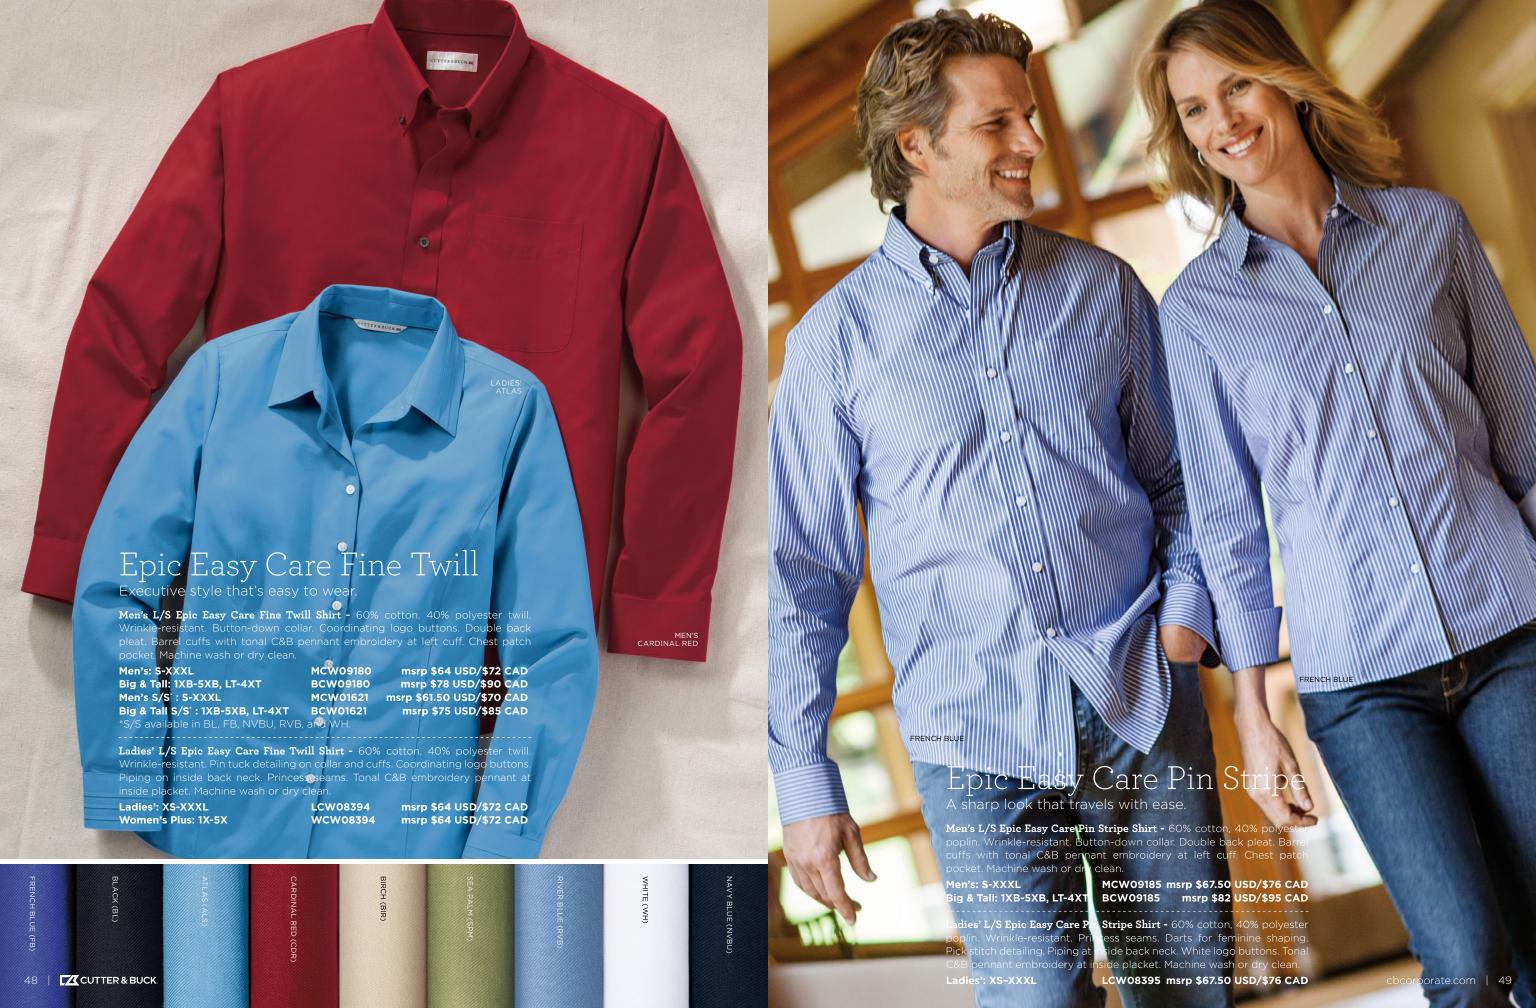

## Cutter Bengal Stripe Clean and crisp essential.

Men's Cutter Bengal Stripe Shirt - 100% cotton poplin. Button-down collar Contrast button thread on collar stand. Contrast fabric at inside back yoke, inside cuff, and sleeve placket. Crest print at inside back yoke. Barrel cuff. Chest patch pocket. Machine wash. Limited availability.

MCW01743 msrp \$87 USD/\$95 CAD

S-XXXL L/S Big & Tall BCW01743 msrp \$100 USD/\$115 CAD 1XB-5XB, LT-4XT S/S Men's MCW01791 msrp \$78 USD/\$85 CAD S/S Big & Tall BCW01791 msrp \$92 USD/\$105 CAD 1XB-5XB, LT-4XT