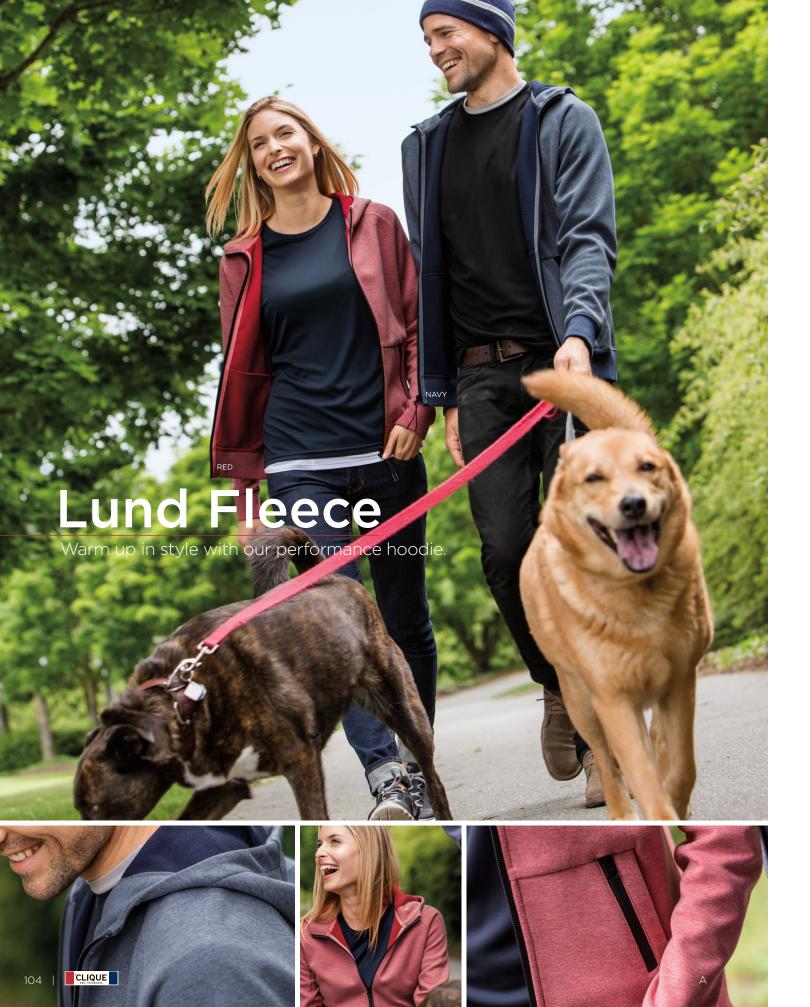

Curved hem. Companion to Carter. Weight 5.4 oz. Machine wash.

Ladies' L/S: XS-XXXL Women's Plus L/S: 1X-5X Ladies' S/S: XS-XXXL Women's Plus S/S: 1X-5X LNW00003 WNW00003 LNW00004 WNW00004 msrp \$25.98 USD/\$29.98 CAD msrp \$25.98 USD/\$29.98 CAD msrp \$21.98 USD/\$25.98 CAD msrp \$21.98 USD/\$25.98 CAD

100 | CLIQUE A



#### **HELSA FULL ZIP**

100% bonded polyester fleece. Full zip with mock neck. Piecing details with coverstitch. Coverstitch framed zippered pockets. Weight 6.8 oz. Machine wash.

msrp \$45.98 USD/\$51.98 CAD Men's: S-XXXL MQK00036



#### LADY HELSA FULL ZIP

100% bonded polyester fleece. Full zip with mock neck. Piecing details with coverstitch. Coverstitch framed zippered pockets. Weight 6.8 oz. Machine wash.

Ladies': XS-XXXL LQK00030 msrp \$45.98 USD/\$51.98 CAD







#### **NEW LUND FLEECE ZIP HOODIE**

65% polyester, 35% cotton. Self-fabric hood. Raglan sleeves. Under arm gusset with eyelet air holes. Kangaroo style pocket with zip side pocket. Rib sleeve cuffs and hem. Contrast trim details. Weight 8.8 oz. Machine wash.

Men's: S-3XL **MQK00048** msrp \$57.98 USD/\$67.98 CAD



#### **NEW LUND LADY FLEECE ZIP HOODIE**

65% polyester, 35% cotton. Self-fabric hood. Raglan sleeves. Under arm gusset with eyelet air holes. Kangaroo style pocket with zip side pocket. Rib sleeve cuffs and hem. Contrast trim details. Weight 8.8 oz. Machine wash.

Ladies': XS-XXXL LQK00039 msrp \$57.98 USD/\$67.98 CAD



#### **ARCHERY**

100% bonded polyester fleece. Reflective piping. Reverse coil zipper. Drawcord hood with contrast mesh lining. Rib cuffs and hem. Pouch