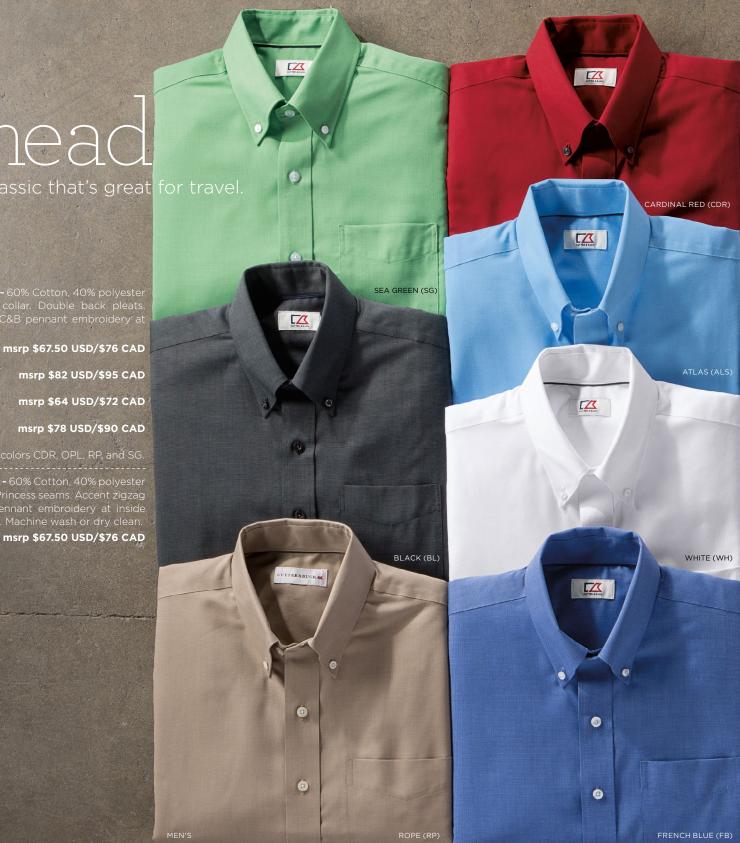

# Epic Easy Care Nailsheac

A crisp, professional classic that's great for travel.

Men's L/S Epic Easy Care Nailshead Shirt - 60% Cotton, 40% polyester dobby. Wrinkle-resistant. Button-down collar. Double back pleats. Barrel cuffs. Chest patch pocket. Tonal C&B pennant embroidery at left cuff. Machine wash or dry clean.

Men's MCW01711 S-XXXL Big & Tall BCW01711 1XB-5XB, LT-4XT MCW01797

Men's S/S S-XXXL Big & Tall S/S msrp \$78 USD/\$90 CAD BCW01797 1XB-5XB, LT-4XT

Available in ALS, BL, FB, WH, and fashion colors CDR, OPL, RP, and SG.