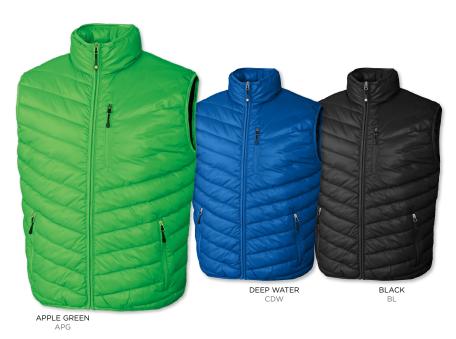

57.98 CAD







#### **NEW CRYSTAL MOUNTAIN JACKET**

100% polyamide ripstop. Water-resistant. Mock neck. Quilted shell. 320 GM insulation. Left chest pocket engineered for decoration. Full zip. Zip front pockets. Elastic binding at neck, armhole, and hem. Two access points for embroidery. Temperature rating -5 to 45 degrees. Machine wash.

Men's: S-3XL MQ000030 msrp \$79.98 USD/\$91.98 CAD



#### **NEW CRYSTAL MOUNTAIN LADY HOODED JACKET**

100% polyamide ripstop. Water-resistant. Self-fabric hood. Quilted shell. 260 GM insulation. Left chest pocket engineered for decoration. Full zip. Zip front pockets. Elastic binding at neck, armhole, and hem. Two access points for decoration. Temperature rating -5 to 45 degrees. Machine wash.

Ladies': XS-XXXL LQ000020 msrp \$79.98 USD/\$91.98 CAD



#### **NEW CRYSTAL MOUNTAIN VEST**

100% polyamide ripstop. Mock neck. Quilted shell. 320 GM insulation. Left chest pocket engineered for embroidery. Full zip. Zip front pockets. Elastic binding at neck, armholes, and hem. Two access points for embroidery. Water-resistant. Temperature rating -5 to 45 degrees. Machine wash.

Men's: S-3XL MQO00034 msrp \$69.98 USD/\$81.98 CAD



#### **NEW CRYSTAL MOUNTAIN LADY VEST**

100% polyamide ripstop. Mock neck. Quilted shell. 260 GM insulation. Left chest pocket engineered for embroidery. Full zip. Zip front pockets. Elastic binding at neck, armholes, and hem. Two access points for embroidery. Water-resistant. Temperature rating -5 to 45 degrees. Machine wash.

Ladies': XS-XXXL LQ000025 msrp \$69.98 USD/\$81.98 CAD





#### WINDON

100% nylon, in