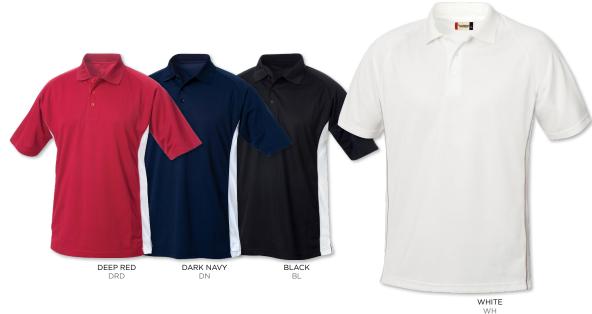

Ladies': XS-XXXL LCK02351 msrp \$46 USD/\$56 CAD

Men's CB DryTec Championship Polo - 65% cotton, 35% polyester piqué. Moisture-wicking. Double-faced collar with spandex for shape retention. Three-button placket with dyed-to-match logo buttons. Logo pennant tape on inside back neck. Tonal C&B pennant embroidery at left sleeve. Back half moon. Forward shoulders. Open sleeves. Side vents. Machine wash. Original fit.

MCK01263 msrp \$46 USD/\$50 CAD

S-XXXL Big & Tall BCK01263

msrp \$58 USD/\$65 CAD 1XB-6XB, LT-5XT

msrp \$59 USD/\$65 CAD Men's L/S MCK01271

S-XXXL

Available in BL, CC, NVBU, and WH.

Big & Tall L/S BCK01271 msrp \$72 USD/\$82 CAD 1XB-5XB, LT-4XT