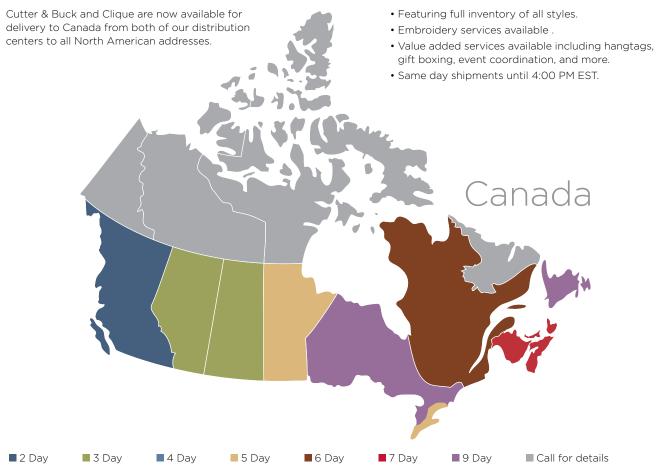

|    | <br>S | М | L  | XL  | 2XL | 3XL | 4XL | 5XL |

#### Clique Size Equivalency



A trim contemporary fit with a slimmer body; half sleeve styles fit higher on the arms like our updated fit.

#### Compared to Cutter & Buck Original Fit

A generous fit, cut for roomy comfort and maximum freedom of movement.

#### Clique Women's Plus Size Equivalency Chart

| Size |       | Hip   |
|------|-------|-------|
| 1X   | 45-47 | 46-48 |
| 2X   | 48-50 | 49-51 |
| 3X   | 51-53 | 52-54 |
| 4X   | 54-56 | 55-57 |
| 5X   | 57-59 | 58-60 |

Compared to traditional plus apparel sizing, the Clique women's plus fit is average. If you are familiar with and like the Cutter & Buck women's plus fit, you will want the same size in Clique.

CLIQUE cbcorporate.com | 127

## Shipping Times From Renton, WA



These illustrations represent estimated service schedules; for more accurate information, please refer to ground shipment schedules at ups.com



## Shipping Times From Hebron, KY



These illustrations represent estimated service schedules; for more accurate information, please refer to ground shipment schedules at ups.com





This document/artwork contains confidential information, which is proprietary to Cutter & Buck Inc., concerning product, design, merchandising and corporate strategy. The information is intended for the sole use by Cutter & Buck Inc. and its licensees and distributors. Any reproduction or distribution of this document or the information it contains, in whole or in part, or the divulgence of any of its contents, is prohibited without written consent of Cutter & Bu