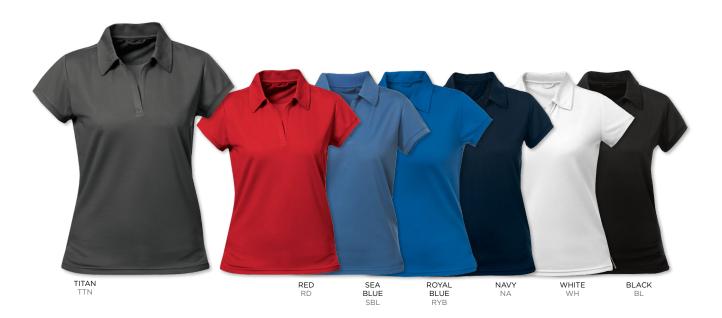

Ladies' CB DryTec Championship Polo - 65% cotton, 35% polyester piqué. Moisture-wicking, Princess seams. Selffabric collar. Three-button Y placket with dyed-to-match logo buttons. Forward shoulders. Side vents. Tonal C&B

LCK08541 msrp \$46 USD/\$50 CAD

XS-XXXL

Women's Plus WCK08541 1X-5X

msrp \$46 USD/\$50 CAD

CHUTNEY (CHT) Our best-selling cotton blend classic. тогом Обсиннавия гасиннавия гас CB DerTice OUR BLUE (TBL) Z LOTUS (LTS) WHITE (WH) NAVY BLUE (NVBU)