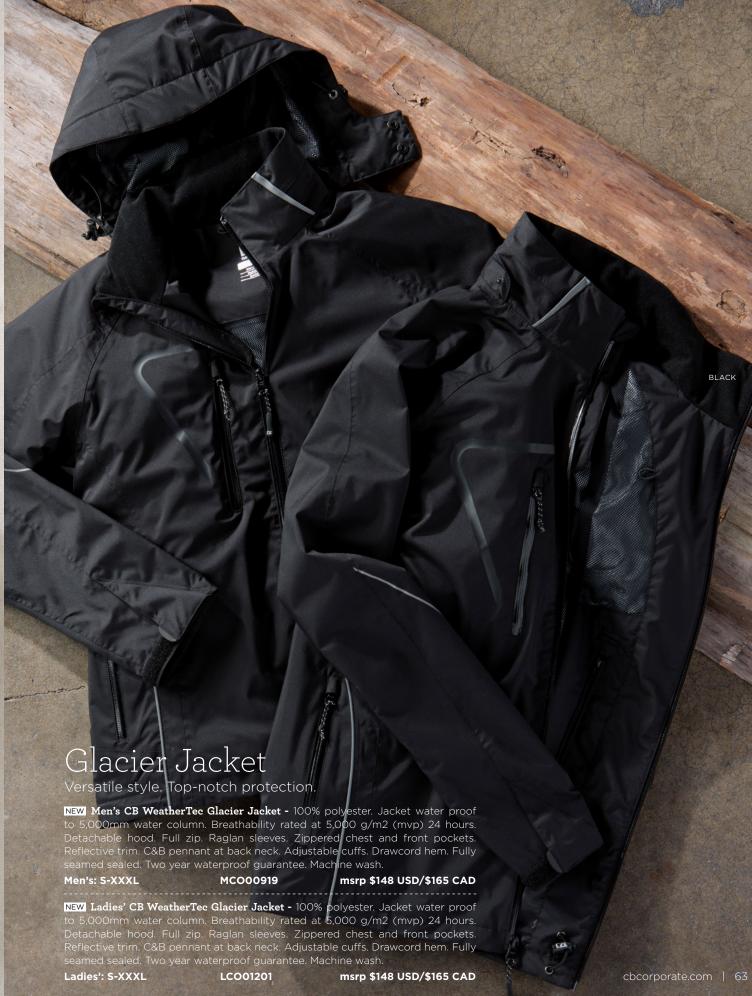

, inside cuff, and sleeve placket. Crest print at inside back yoke. Barrel cuff. Chest patch pocket. Machine wash. Limited availability.

MCW01743 msrp \$87 USD/\$95 CAD

S-XXXL L/S Big & Tall BCW01743 msrp \$100 USD/\$115 CAD 1XB-5XB, LT-4XT S/S Men's MCW01791 msrp \$78 USD/\$85 CAD S/S Big & Tall BCW01791 msrp \$92 USD/\$105 CAD 1XB-5XB, LT-4XT

52 | CACUTTER & BUCK









#### Downtown Jacket

A modern jacket with a cool edge.

**Men's Downtown Jacket -** 100% cotton peached twill. Fully lined. Full zip with exposed zipper. Drop front and back shoulders. Stitch detail at zipper and pockets. 1x1 rib cuff and hem. Front single welt pockets. Interior pocket. Tonal C&B pennant embroidery at back neck. Machine wash. Limited availability.

Men's: S-XXXL MCO00889 msrp \$108 USD/\$125 CAD









#### 5 Pocket Jean

An easy style for an effortless look

Men's 5 Pocket Jean - 100% cotton left hand twill. Back

msrp \$78 USD/\$96 CAD

WEST MERCER JEAN MIDNIGHT DENIM (MND)

Big & fall BCB06212 msrp \$90 USD/\$110 CAD
Big: 30" inseam x 42B - 60B waist;
32" inseam x 42B - 60B waist.
Tall: 34" inseam x 36T-48T waist;
36" inseam x 36T-48T waist;
38" inseam x 36T-48T waist.

#### West Mercer Jean

Relaxed comfort, authentic fit.

shank button and rivets. Pocket bag printed with cutter crest. Leather patch. Jean hem. Machine wash.

Men's MCB09806 msrp \$100 USD/\$120 CAD 30" inseam x 32-44 waist; 32" inseam x 30-44 waist;

34 inseam x 32-42 waist

Big & Tall BCB09806 msrp \$116 USD/\$130 CAD Big: 30" inseam x 42B-60B waist;

32" inseam x 42B-60B waist

Tall: 34" inseam x 36T-48T waist