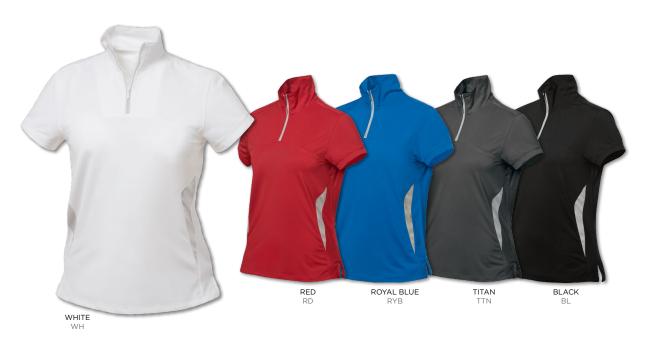

ture-wicking. Rib knit button down collar. Yarn dyed stripe rib cuffs. Forward shoulders. Three-button placket. Fully taped neck seam. Weight 4.5 oz. Machine wash.

Men's: S-3XL MQK00037 msrp \$19.98 USD/\$23.98 CAD



#### **INFINITY ICE LADY POLO**

100% polyester mesh. Moisture-wicking. Rib knit button down collar. Yarn dyed stripe rib cuffs. Forward shoulders. Three-button placket. Fully taped neck seam. Weight 4.5 oz. Machine wash.

Ladies': XS-XXXL LQK00029 msrp \$19.98 USD/\$23.98 CAD



ROYAL BLUE RYB

#### WINNING

88% Cooldry® polyester, 12% spandex. Grey contrast mesh colorblock detail. Self-fabric collar and cuffs. Three-button placket. Dyed-to-match buttons. Moisture-wicking. Cooldry® polyester. Weight 5.7 oz. Machine wash.

Men's: S-5XL MQK00004 msrp \$25.98 USD/\$29.98 CAD



#### WINNING LADY

88% Cooldry® polyester, 12% spandex. Grey contrast mesh colorblock detail. Self-fabric collar and cuffs. Contrast trim zip placket. Moisture-wicking. Cooldry® polyester. Weight 5.7 oz. Machine wash.

Ladies': XS-XXXL LQK00003 msrp \$25.98 USD/\$29.98 CAD

90 | CLIQUE Chorporate.com | 91





#### **ARIZONA**

100% polyester piqué. Moisture-wicking. Knit collar. Three-button placket. Dyed-to-match buttons. Pieced side panels with contrast piping. Side panels on DRD, DN and BL are in off white, side panels on WH are in white. Raglan sleeves. Fully-taped neck seam. Open sleeves. Side vents. Weight 5.2 oz. Machine wash.

Men's: S-5XL MQK00028 msrp \$23.98 USD/\$27.98 CAD



#### **ARIZONA LADY**

100% polyester piqué. Moisture-wicking. Knit collar. Two-button placket. Dyed