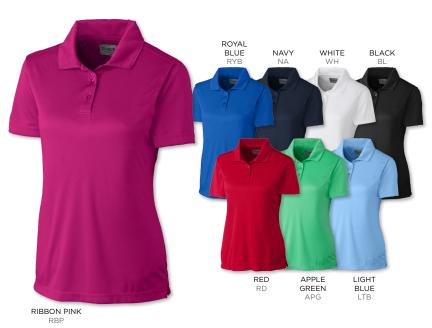

| \$68             | \$80           |
| 70<br>70       | Big & Tall CB DryTec Ally Flat Front Short  Men's CB DryTec Ally Flat Front Pant           | BCB01817<br>MCB01816 | \$78<br>\$88     | \$90<br>\$96   |
| 70             | Men's CB DryTec Ally Flat Front Pant White                                                 | MCB01816<br>MCB01827 | \$88             | \$96<br>\$96   |
|                |                                                                                            |                      |                  | •              |

72 | CUTTER&BUCK







100% polyester interlock. Moisture-wicking. Self collar. Three-button placket. Forward shoulder. Open sleeves. Coverstitch detail. Weight 4.4 oz. Machine wash.

Men's: S-5XL msrp \$13.98 USD/\$17.98 CAD MQK00045



#### **NEW PARMA LADY POLO**

100% polyester interlock. Moisture-wicking. Self collar. Three-button placket. Forward shoulders. Coverstitch detail. Open sleeves. Weight 4.4 oz. Machine wash.

Ladies': XS-XXXL LQK00036 msrp \$13.98 USD/\$17.98 CAD



#### **NEW PARMA TEE**

100% polyester interlock. Moisture-wicking. Crew neck. Forward shoulders. Coverstitch shoulder. Open sleeves. Weight 4.4 oz. Machine wash.

Men's: S-5XL MQK00046 msrp \$9.98 USD/\$11.98 CAD



#### **NEW PARMA LADY TEE**

100% polyester interlock. Moisture-wicking. Crew neck. Forward shoulders. Coverstitch shoulders. Open sleeve. Weight 4.4 oz. Machine wash.

Ladies': XS-XXXL LQK00037 msrp \$9.98 USD/\$11.98 CAD









#### **NEW HALMSTAD HEATHER TEE**

100% polyester heather jersey. V-neck. Back yoke. Forward should