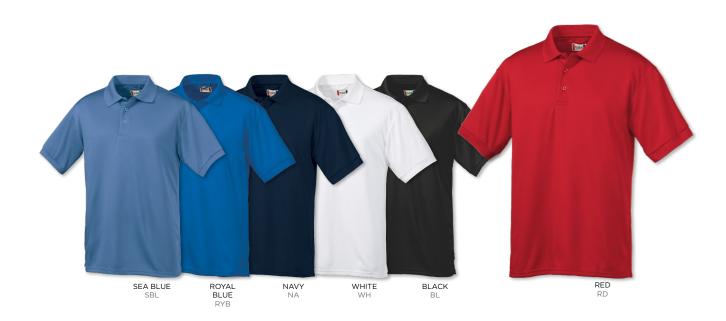

Ladies': XS-XXXL LCK02351 msrp \$46 USD/\$56 CAD

Men's CB DryTec Championship Polo - 65% cotton, 35% polyester piqué. Moisture-wicking. Double-faced collar with spandex for shape retention. Three-button placket with dyed-to-match logo buttons. Logo pennant tape on inside back neck. Tonal C&B pennant embroidery at left sleeve. Back half moon. Forward shoulders. Open sleeves. Side vents. Machine wash. Original fit.

MCK01263 msrp \$46 USD/\$50 CAD

S-XXXL Big & Tall BCK01263

msrp \$58 USD/\$65 CAD 1XB-6XB, LT-5XT

msrp \$59 USD/\$65 CAD Men's L/S MCK01271

S-XXXL

Available in BL, CC, NVBU, and WH.

Big & Tall L/S BCK01271 msrp \$72 USD/\$82 CAD 1XB-5XB, LT-4XT