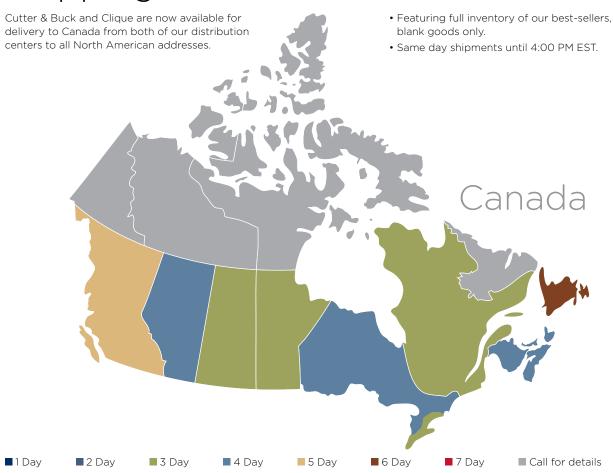

updated fit.

#### Compared to Cutter & Buck Original Fit

A generous fit, cut for roomy comfort and maximum freedom of movement.

#### Clique Women's Plus Size Equivalency Chart

| Size |       | Hip   |
|------|-------|-------|
| 1X   | 45-47 | 46-48 |
| 2X   | 48-50 | 49-51 |
| 3X   | 51-53 | 52-54 |
| 4X   | 54-56 | 55-57 |
| 5X   | 57-59 | 58-60 |

Compared to traditional plus apparel sizing, the Clique women's plus fit is average. If you are familiar with and like the Cutter & Buck women's plus fit, you will want the same size in Clique.

CLIQUE cbcorporate.com | 127

## Shipping Times From Renton, WA



These illustrations represent estimated service schedules; for more accurate information, please refer to ground shipment schedules at ups.com



## Shipping Times From Hebron, KY



These illustrations represent estimated service schedules; for more accurate information, please refer to ground shipment schedules at ups.com





This document/artwork contains confidential information, which is proprietary to Cutter & Buck Inc., concerning product, design, merchandising and corporate strategy. The information is intended for the sole use by Cutter & Buck Inc. and its licensees and distributors. Any reproduction or distribution of this document or the information it contains, in whole or in part, or the divulgence of any of its contents, is prohibited without written consent of Cutter & Buck Inc. ©Cutter & Buck Inc. 2013. All rights reserved.



# Our Commitment to Quality and Safety



Providing our customers with safe, quality apparel has always been a priority at Cu