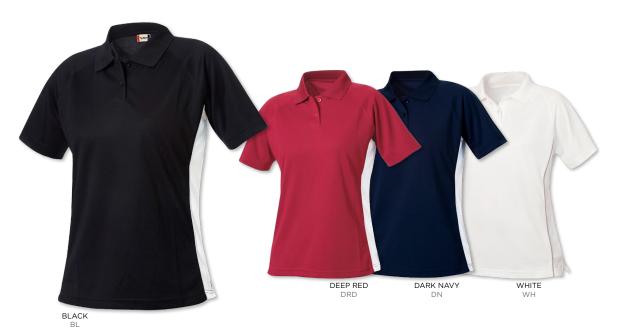

## CB DryTec Kingston Piqué Our best wicking, true performance polo.

Men's CB DryTec Kingston Piqué Polo - 100% polyester piqué. ed collar. Refined two-button h self-fabric piping and dyed-to-match logo buttons. houlders. Open sleeves. Side vents. mbroidery at left sleeve hem. Machine

MCK00415 msrp \$46 USD/\$56 CAD

Ladies' CB DryTec Kingston Piqué Polo - 100% polyester piqué. ric collar. Three-button placket with s. Forward shoulders. Princess seams. Tonal C&B pennant embroidery at ne wash.