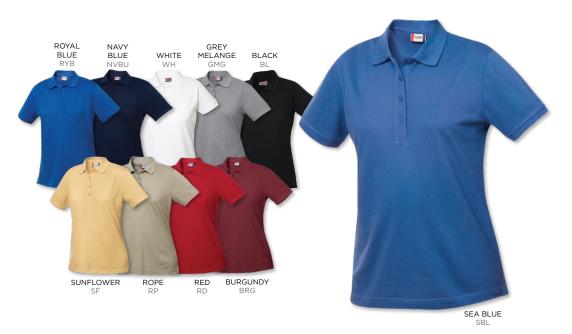

## CB DryTec Kingston Piqué Our best wicking, true performance polo.

Men's CB DryTec Kingston Piqué Polo - 100% polyester piqué. ed collar. Refined two-button h self-fabric piping and dyed-to-match logo buttons. houlders. Open sleeves. Side vents. mbroidery at left sleeve hem. Machine

MCK00415 msrp \$46 USD/\$56 CAD

Ladies' CB DryTec Kingston Piqué Polo - 100% polyester piqué. ric collar. Three-button placket with s. Forward shoulders. Princess seams. Tonal C&B pennant embroidery at ne wash.

Ladies': XS-XXXL LCK02351 msrp \$46 USD/\$56 CAD

Men's CB DryTec Championship Polo - 65% cotton, 35% polyester piqué. Moisture-wicking. Double-faced collar with spandex for shape retention. Three-button placket with dyed-to-match logo buttons. Logo pennant tape on inside back neck. Tonal C&B pennant embroidery at left sleeve. Back half moon. Forward shoulders. Open sleeves. Side vents. Machine wash. Original fit.

MCK01263 msrp \$46 USD/\$50 CAD

S-XXXL Big & Tall BCK01263

msrp \$58 USD/\$65 CAD 1XB-6XB, LT-5XT

msrp \$59 USD/\$65 CAD Men's L/S MCK01271

S-XXXL

Available in BL, CC, NVBU, and WH.

Big & Tall L/S BCK01271 msrp \$72 USD/\$82 CAD 1XB-5XB, LT-4XT

Ladies' CB DryTec Championship Polo - 65% cotton, 35% polyester piqué. Moisture-wicking, Princess seams. Selffabric collar. Three-button Y placket with dyed-to-match logo buttons. Forward shoulders. Side vents. Tonal C&B

LCK08541 msrp \$46 USD/\$50 CAD

XS-XXXL

Women's Plus WCK08541 1X-5X

msrp \$46 USD/\$50 CAD

CHUTNEY (CHT) Our best-selling cotton blend classic. тогом Обсиннавия гасиннавия гас CB DerTice OUR BLUE (TBL) Z LOTUS (LTS) WHITE (WH) NAVY BLUE (NVBU)