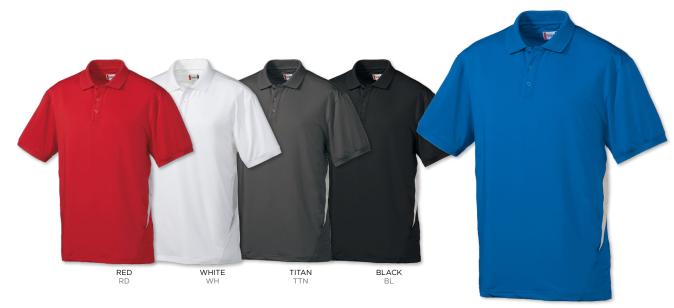

CHARCOAL (CC)

NEW Men's CB DryTec Luxe Faceted Polo - 100% polyester interlock. Birdseye collar. Self-fabric tape at inside back neck. Three-button placket. Back half moon. Side vents. Open sleeves. Logo buttons. C&B pennant embroidery at left sleeve hem. Biopolish. Moisture wicking jacquard. Machine wash. Limited availability.

Men's: S-XXXL MCK00325 msrp \$73 USD/\$76 CAD

CUTTER & BUCK