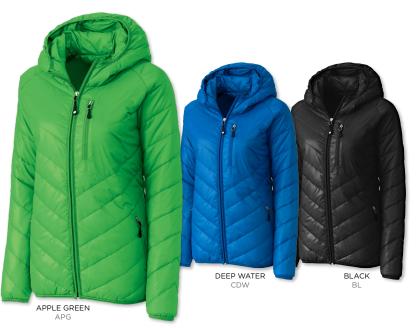

3 msrp \$49.98 USD/\$57.98 CAD



#### **NEW KALMAR LADY LIGHT SOFTSHELL**

100% polyester bonded soft shell fabric. Fabric waterproof to 5,000mm water column. Mock neck. Chin guard. Reverse coil zippers. Elastic cuffs. Reflective piping details. Front pockets with zippers. Drop tail hem. Locker loop. Wind and water-resistant. Weight 5.3 oz. Machine wash.

Ladies': XS-XXXL LQO00024 msrp \$49.98 USD/\$57.98 CAD







#### **NEW CRYSTAL MOUNTAIN JACKET**

100% polyamide ripstop. Water-resistant. Mock neck. Quilted shell. 320 GM insulation. Left chest pocket engineered for decoration. Full zip. Zip front pockets. Elastic binding at neck, armhole, and hem. Two access points for embroidery. Temperature rating -5 to 45 degrees. Machine wash.

Men's: S-3XL MQ000030 msrp \$79.98 USD/\$91.98 CAD



#### **NEW CRYSTAL MOUNTAIN LADY HOODED JACKET**

100% polyamide ripstop. Water-resistant. Self-fabric hood. Quilted shell. 260 GM insulation. Left chest pocket engineered for decoration. Full zip. Zip front pockets. Elastic binding at neck, armhole, and hem. Two access points for decoration. Temperature rating -5 to 45 degrees. Machine wash.

Ladies': XS-XXXL LQ000020 msrp \$79.98 USD/\$91.98 CAD



#### **NEW CRYSTAL MOUNTAIN VEST**

100% polyamide ripstop. Mock neck. Quilted shell. 320 GM insulation. Left chest pocket engineered for embroidery. Full zip. Zip front pockets. Elastic binding at neck, armholes, and hem. Two access points for embroidery. Water-resistant. Temperature rating -5 to 45 degrees. Machine wash.

Men's: S-3XL MQO00034 msrp \$69.98 USD/\$81.98 CAD



#### **NEW CRY