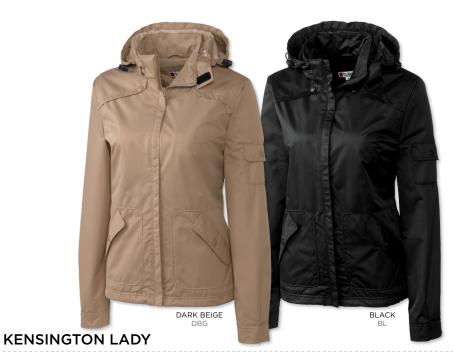

p pockets. Inner pocket and zip pocket for valuables. Drawcord hem with drop tail. Machine wash.

Men's: S-5XL MQO00009 msrp \$47.98 USD/\$57.98 CAD



#### SOFTSHELL LADY VEST

98% polyester, 2% spandex. Fabric waterproof to 5,000 mm water column. Breathability rated at 3,000 g/m2 (mvp). Bonded polyester microfleece lining. Pieced front and back body. Reverse coil zippers. Reflective piping. Locker loop. Two outer zip pockets. Inner pocket and zip pocket for valuables. Drop tail hem. Machine wash.

Ladies': XS-XXXL LQO00006 msrp \$47.98 USD/\$57.98 CAD



#### **KENSINGTON**

100% polyester broken twill. Water-resistant. Full zip. Removable hood with drawcord. Chest pockets. Framed zippered pockets. Pocket on left sleeve. Machine wash.

Men's: S-5XL MQ000024 msrp \$59.98 USD/\$69.98 CAD



100% polyester broken twill. Water-resistant. Full zip. Removable hood with drawcord. Framed zippered pockets. Pocket on left sleeve. Machine wash.

Ladies': XS-XXXL LQ000016 msrp \$59.98 USD/\$69.98 CAD

120 | CLIQUE A cbcorporate.com | 121



#### **MORRIS**

100% nylon shell, 100% polyester lining and fill. 80 GM insulation. Water-resistant. Zip off removable hood with adjustable drawcord. Contrast inner placket and zipper pulls. Reverse coil zippers. Pieced front and back body. Adjustable velcro cuffs. Locker loop. Front zippered pockets, interior pockets. Drop tail hem. Companion to Melrose. Machine wash.

Men's: S-5XL MQO00023 msrp \$73.98 USD/\$87.98 CAD



#### **MELROSE**

100% nylon shell, 100% polyester lining and fill. 80 GM insulation. Water-resistant. Zip off removable hood