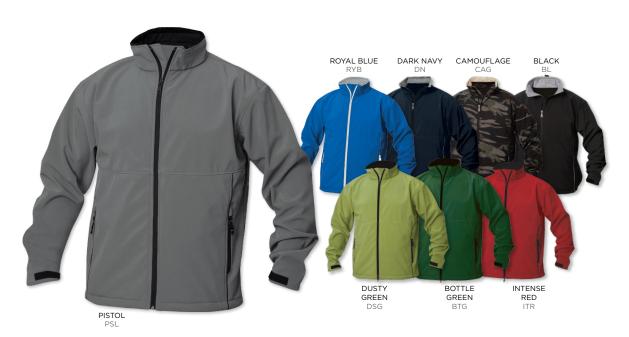

rature rating -5 to 45 degrees. Machine wash.

Men's: S-3XL MQO00034 msrp \$69.98 USD/\$81.98 CAD



#### **NEW CRYSTAL MOUNTAIN LADY VEST**

100% polyamide ripstop. Mock neck. Quilted shell. 260 GM insulation. Left chest pocket engineered for embroidery. Full zip. Zip front pockets. Elastic binding at neck, armholes, and hem. Two access points for embroidery. Water-resistant. Temperature rating -5 to 45 degrees. Machine wash.

Ladies': XS-XXXL LQ000025 msrp \$69.98 USD/\$81.98 CAD





#### WINDON

100% nylon, interior PV coating. Full zip windbreaker. Stowaway hood inside the collar. Tonal mesh lining. Two front welt pockets. One interior pocket. Open bottom with adjustable drawcord. Machine wash.

Unisex: XS-5XL UQ000001 msrp \$23.98 USD/\$27.98 CAD

116 | CLIQUE cbcorporate.com | 117



#### **SOFTSHELL**

98% polyester, 2% spandex. Fabric waterproof to 5,000 mm water column. Breathability rated at 3,000 g/m2 (mvp). Bonded polyester microfleece lining. Pieced detailing. Reverse coil zippers. Reflective piping. Inside zip pocket for valuables. Adjustable velcro cuffs. Drop tail hem. Machine wash.

Men's: S-5XL MQ000008 msrp \$59.98 USD/\$69.98 CAD



#### SOFTSHELL LADY

98% polyester, 2% spandex. Fabric waterproof to 5,000 mm water column. Breathability rated at 3,000 g/m2 (mvp). Bonded polyester microfleece lining. Pieced detailing. Reverse coil zippers. Reflective piping. Inside zip pocket for valuables. Adjustable velcro cuffs. Drop tail hem. Machine wash.

Ladies': XS-XXXL LQ000004 msrp \$59.98 USD/\$69.98 CAD









118 | CLIQUE



#### **SOFTSHELL VEST**

98% po