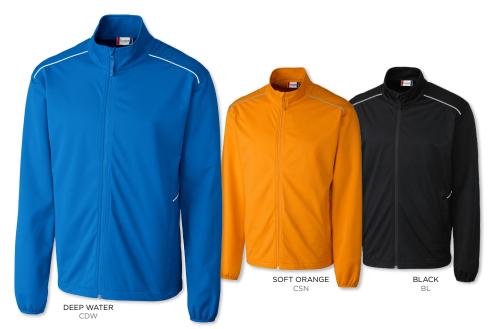

MQ000028 msrp \$30.98 USD/\$37.98 CAD



#### **SUMMIT LADY FULL ZIP**

100% polyester microfleece. Decorative overlock seams on the collar, sleeve, and hem. Raglan sleeves. Two front zipper pockets. Weight 5.9 oz. Machine wash.

Ladies': XS-XXXL LQO00019 msrp \$30.98 USD/\$37.98 CAD



#### **SUMMIT FULL ZIP VEST**

100% polyester microfleece. Decorative overlock seams on the collar and hem. Spandex trimmed armholes. Raglan piecing. Two front zip pockets. Weight 5.9 oz. Machine wash.

Men's: S-5XL MQO00026 msrp \$22.98 USD/\$27.98 CAD



#### SUMMIT LADY FULL ZIP VEST

100% polyester microfleece. Decorative overlock seams on the collar and hem. Spandex trimmed armholes. Raglan piecing. Weight 5.9 oz. Machine wash.

Ladies': XS-XXXL LQ000017 msrp \$21.98 USD/\$27.98 CAD

110 | CLIQUE | A



#### **NEW KALMAR LIGHT SOFTSHELL**

100% polyester bonded soft shell fabric. Fabric waterproof to 5,000mm water column. Mock neck. Chin guard. Reverse coil zippers. Elastic cuffs. Reflective piping details. Front pockets with zippers. Drop tail hem. Locker loop. Wind and water-resistant. Weight 5.3 oz. Machine wash.

Men's: S-5XL MQO00033 msrp \$49.98 USD/\$57.98 CAD



#### **NEW KALMAR LADY LIGHT SOFTSHELL**

100% polyester bonded soft shell fabric. Fabric waterproof to 5,000mm water column. Mock neck. Chin guard. Reverse coil zippers. Elastic cuffs. Reflective piping details. Front pockets with zippers. Drop tail hem. Locker loop. Wind and water-resistant. Weight 5.3 oz. Machine wash.

Ladies': XS-XXXL LQO00024 msrp \$49.98 USD/\$57.98 CAD







#### **NEW CRYSTAL MOUNTAIN JACKET**