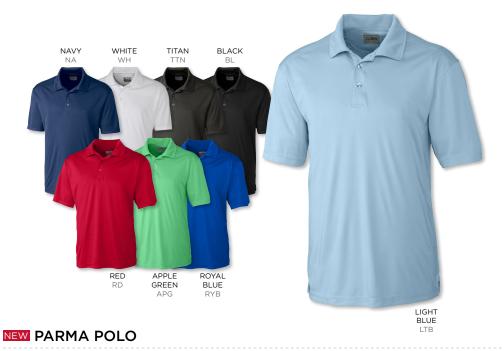

| MCB01817             | \$68             | \$80           |
| 70             | Men's CB DryTec Ally Flat Front Short White                                                | MCB01828             | \$68             | \$80           |
| 70<br>70       | Big & Tall CB DryTec Ally Flat Front Short  Men's CB DryTec Ally Flat Front Pant           | BCB01817<br>MCB01816 | \$78<br>\$88     | \$90<br>\$96   |
| 70             | Men's CB DryTec Ally Flat Front Pant White                                                 | MCB01816<br>MCB01827 | \$88             | \$96<br>\$96   |
|                |                                                                                            |                      |                  | •              |

72 | CUTTER&BUCK







100% polyester interlock. Moisture-wicking. Self collar. Three-button placket. Forward shoulder. Open sleeves. Coverstitch detail. Weight 4.4 oz. Machine wash.

Men's: S-5XL msrp \$13.98 USD/\$17.98 CAD MQK00045



#### **NEW PARMA LADY POLO**

100% polyester interlock. Moisture-wicking. Self collar. Three-button placket. Forward shoulders. Coverstitch detail. Open sleeves. Weight 4.4 oz. Machine wash.

Ladies': XS-XXXL LQK00036 msrp \$13.98 USD/\$17.98 CAD



#### **NEW PARMA TEE**

100% polyester interlock. Moisture-wicking. Crew neck. Forward shoulders. Coverstitch shoulder. Open sleeves. Weight 4.4 oz. Machine wash.

Men's: S-5XL MQK00046 msrp \$9.98 USD/\$11.98 CAD



#### **NEW PARMA LADY TEE**

100% polyester interlock. Moisture-wicking. Crew neck. Forward shoulders. Coverstitch s