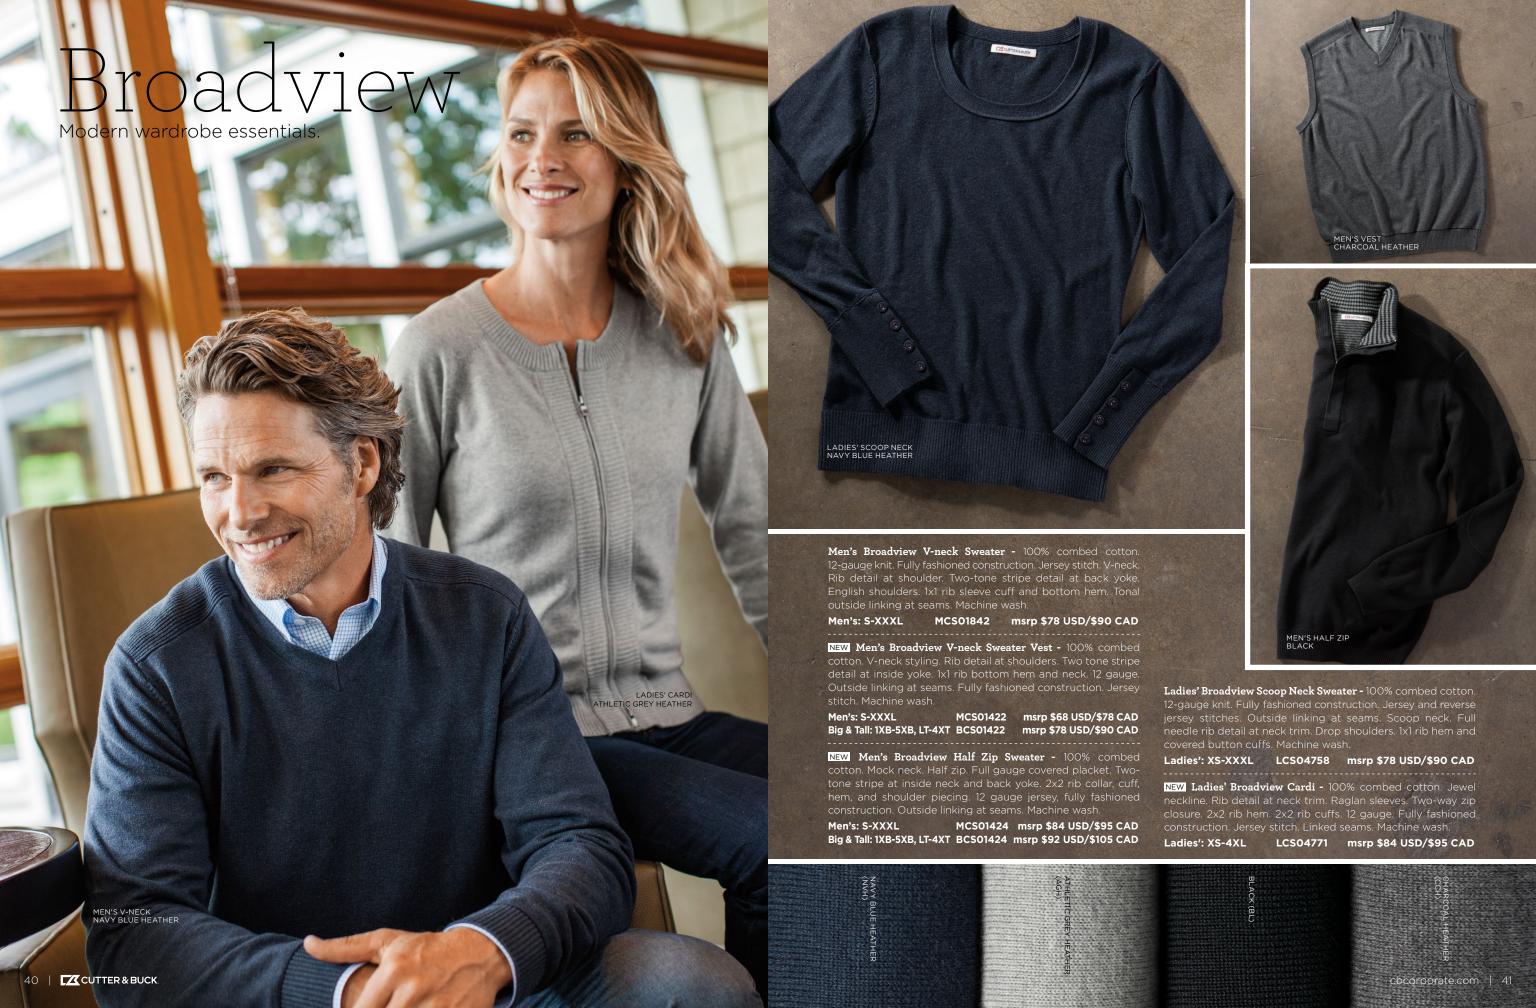

# Epic Easy Care Nailsheac

A crisp, professional classic that's great for travel.

Men's L/S Epic Easy Care Nailshead Shirt - 60% Cotton, 40% polyester dobby. Wrinkle-resistant. Button-down collar. Double back pleats. Barrel cuffs. Chest patch pocket. Tonal C&B pennant embroidery at left cuff. Machine wash or dry clean.

Men's MCW01711 S-XXXL Big & Tall BCW01711 1XB-5XB, LT-4XT MCW01797

Men's S/S S-XXXL Big & Tall S/S msrp \$78 USD/\$90 CAD BCW01797 1XB-5XB, LT-4XT

Available in ALS, BL, FB, WH, and fashion colors CDR, OPL, RP, and SG.

Ladies' L/S Epic Easy Care Nailshead Shirt - 60% Cotton, 40% polyester dobby. Wrinkle-resistant. Y-neck placket. Princess seams. Accent zigzag stitching. Novelty buttons. Tonal C&B pennant embroidery at inside placket. Cutaway for turning up the cuffs. Machine wash or dry clean.

XS-XXXL

LCW04124

msrp \$67.50 USD/\$76 CAD

A dependable cotton classic.

Men's L/S Nailshead Woven Shirt - 100% cotton nailshead. Button-down collar. Coordinating logo buttons. Double-yoke construction. Center back box pleat. Two-button adjustable cuffs. Shirttail bottom. Tonal C&B embroidery at chest pocket. Machine wash or dry clean.