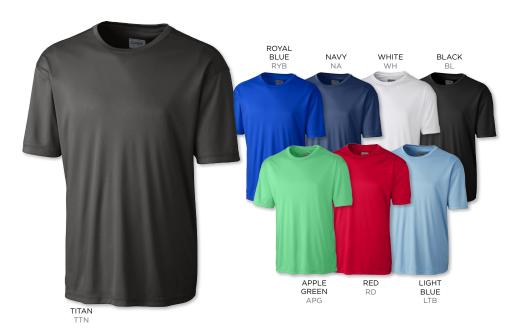

## CB DryTec Kingston Piqué Our best wicking, true performance polo.

Men's CB DryTec Kingston Piqué Polo - 100% polyester piqué. ed collar. Refined two-button h self-fabric piping and dyed-to-match logo buttons. houlders. Open sleeves. Side vents. mbroidery at left sleeve hem. Machine

MCK00415 msrp \$46 USD/\$56 CAD

Ladies' CB DryTec Kingston Piqué Polo - 100% polyester piqué. ric collar. Three-button placket with s. Forward shoulders. Princess seams. Tonal C&B pennant embroidery at ne wash.