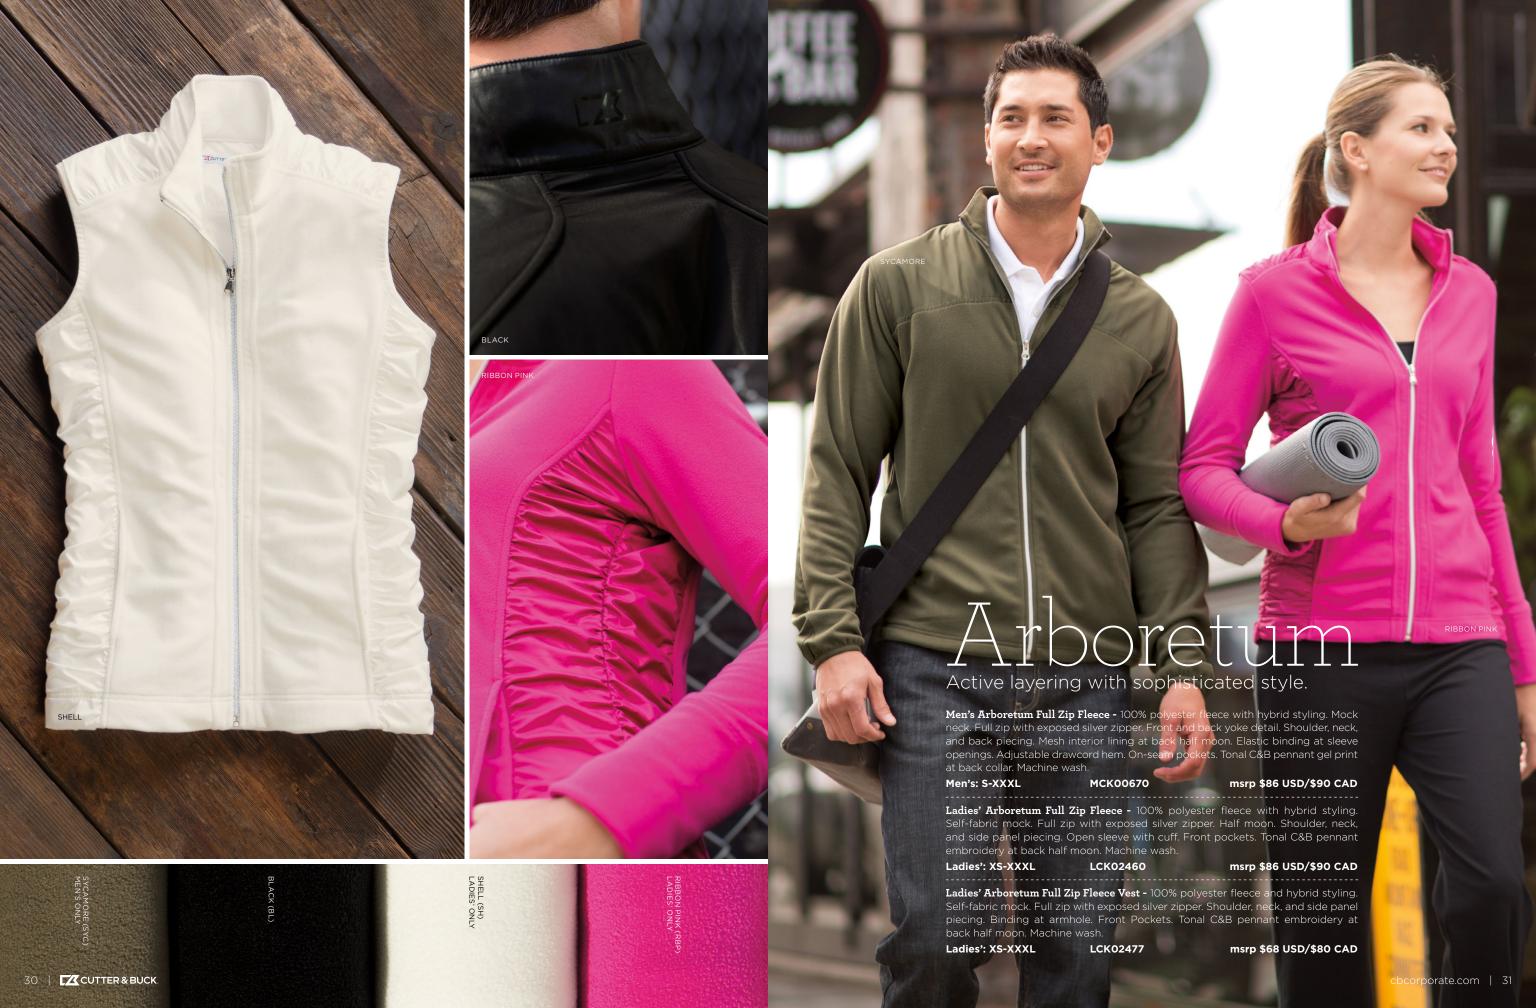

Two color double-faced collar. Contrast fabric neck tape at inside back neck. Three-button placket with logo buttons. Contrast piping at placket edge. Back half moon. Ergonomic seaming. Open sleeves. Tonal C&B pennant embroidery at back half moon. Sun protection of 15+ UPF. Machine wash. Pair with ladies' Alder, Choice, or Kavanagh

Men's: S-XXXL

MCK00659

msrp \$61 USD/\$65 CAD

ATLAS (ALS)

JASPER (JSP)

PALE YELLOW (PY)

WHITE (WH)

SEA GREEN (SG)

NAVY BLUE (NVBU)

CONFETTI (CFT)

## CB DryTec Medina Tonal Stripe

Modern sportswear for today's lifestyle.

WHITE (WH)

TOUR BLUE (TBL)

CHUTNEY (CHT)

ONYX (ONX) NEW

PALE YELLOW (PY)

NAVY BLUE (NVBU)



Ladies' CB DryTec Medina Tonal Stripe Polo - 53% cotton, 47% polyester micro stripe

Ladies': XS-XXXL

msrp \$56 USD/\$62 CAD













HUSH (HUH FASHION COLOR

BLACK (BL)

ATLAS (ALS

AURORA (AUR) FASHION COLOR LADIES' ONLY

WHITE (WH)

BRUNT (BRT

DREAM (DRM) FASHION COLOR LADIES' ONLY

NAVY BLUE (NVBU)

JASPER (JSP FASHION COLO

SEAFAIR (SEF) FASHION COLOR MEN'S ONLY

colors have limited availability.

Ladies': S-XXXL LCK02425

msrp \$80 USD/\$90 CAD



cbcorporate.com | 35





Big & Tall: 1XB-5XB, LT-4XT

BCK00492

msrp \$96 USD/\$110 CAD







# Epic Easy Care Nailsheac

A crisp, professional classic that's great for travel.

Men's L/S Epic Easy Care Nailshead Shirt - 60% Cotton, 40% polyester dobby. Wrinkle-resistant. Button-down collar. Double back pleats. Barrel cuffs. Chest patch pocket. Tonal C&B pennant embroidery at left cuff. Machine wash or dry clean.

Men's MCW01711 S-XXXL Big & Tall BCW01711 1XB-5XB,