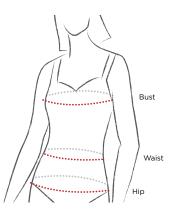

#### How To Measure Your Body For Size

Neck: Measure around your neck at the point where a shirt collar band encircles the neck.

Chest: Place tape measure up under arms and measure the fullest part of the chest, keeping tape parallel to the floor.

Waist: Tape measure should be straight around waist where pant waistband normally sits.

Sleeve: With elbow bent, measure from the center of the back at the base of the neck, across the shoulder to the elbow and then down to the

Hip: Standing with heels together and with tape parallel to the floor, measure the fullest part.

### Cutter & Buck Ladies' Size Equivalency Chart

| Size            | Bust      | Waist     | Hip       |
|-----------------|-----------|-----------|-----------|
| X-Small (2)     | 34        | 26        | 36.5      |
| Small (4-6)     | 35-36     | 27-28     | 37.5-38.5 |
| Medium (8-10)   | 37-38     | 29-30     | 39.5-40.5 |
| Large (12-14)   | 39.5-41   | 31.5-33   | 42-43.5   |
| X-Large (16-18) | 42.5-44.5 | 34.5-36.5 | 45-47     |
| XX-Large (20)   | 46        | 38        | 48.5      |
| XXX-Large (22)  | 47.5      | 39.5      | 50        |

#### Cutter & Buck Women's Plus Size Equivalency Chart

| Size       | Bust  | Waist | Hip   |
|------------|-------|-------|-------|
| 1X (14-16) | 45-47 | 39-41 | 46-48 |
| 2X (18-20) | 48-50 | 42-44 | 49-51 |
| 3X (22-24) | 51-53 | 45-47 | 52-54 |
| 4X (26-28) | 54-56 | 48-50 | 55-57 |
| 5X (30-32) | 57-59 | 51-53 | 58-60 |