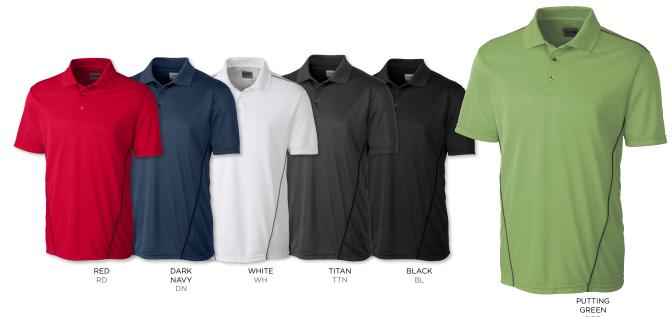

## CB DryTec Kingston Piqué Our best wicking, true performance polo.

Men's CB DryTec Kingston Piqué Polo - 100% polyester piqué. ed collar. Refined two-button h self-fabric piping and dyed-to-match logo buttons. houlders. Open sleeves. Side vents. mbroidery at left sleeve hem. Machine

MCK00415 msrp \$46 USD/\$56 CAD

Ladies' CB DryTec Kingston Piqué Polo - 100% polyester piqué. ric collar. Three-button placket with s. Forward shoulders. Princess seams. Tonal C&B pennant embroidery at ne wash.

LCK08541 msrp \$46 USD/\$50 CAD

XS-XXXL

Women's Plus WCK08541 1X-5X

msrp \$46 USD/\$50 CAD

CHUTNEY (CHT) Our best-selling cotton blend classic. тогом Обсиннавия гасиннавия гас CB DerTice OUR BLUE (TBL) Z LOTUS (LTS) WHITE (WH) NAVY BLUE (NVBU)

CZ

IB

CONFETTI (CFT) LADIES' ONLY NEW

BLACK (BL)

CARDINAL RED (CDR)

BIRCH (BIR)

STEELHEAD (STH) LADIES' NEW

0

CHARCOAL (CC)

NEW Men's CB DryTec Luxe Faceted Polo - 100% polyester interlock. Birdseye collar. Self-fabric tape at inside back neck. Three-button placket. Back half moon. Side vents. Open sleeves. Logo buttons. C&B pennant embroidery at left sleeve hem. Biopolish. Moisture wicking jacquard. Machine wash. Limited availability.