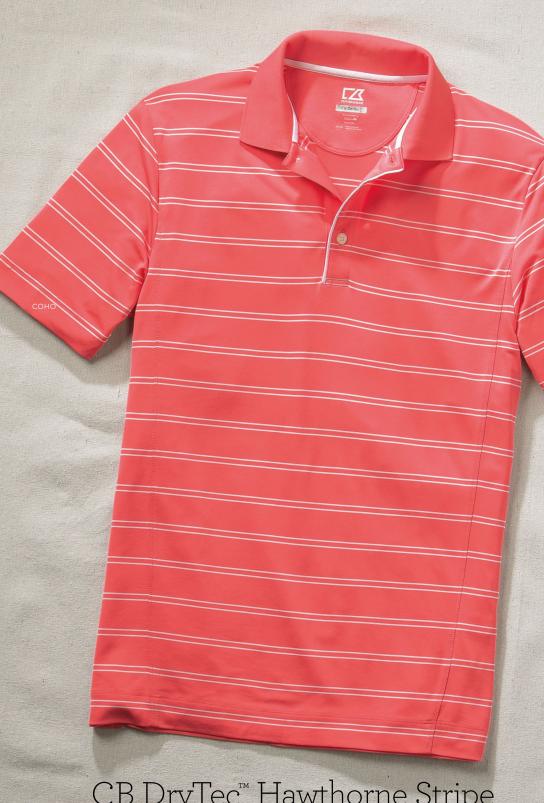

## CB DryTec™ Hawthorne Stripe

Moisture-wicking performance with a sporty, modern fit.

Men's' CB DryTec Hawthorne Stripe Polo - 100% polyester jersey. Moisture-wicking. Horizontal stripe. Two color double-faced collar. Contrast fabric neck tape at inside back neck. Three-button placket with logo buttons. Contrast piping at placket edge. Back half moon. Ergonomic seaming. Open sleeves. Tonal C&B pennant embroidery at back half moon. Sun protection of 15+ UPF. Machine wash. Pair with ladies' Alder, Choice, or Kavanagh

Men's: S-XXXL

MCK00659

msrp \$61 USD/\$65 CAD

ATLAS (ALS)

JASPER (JSP)

PALE YELLOW (PY)

WHITE (WH)

SEA GREEN (SG)

NAVY BLUE (NVBU)

CONFETTI (CFT)