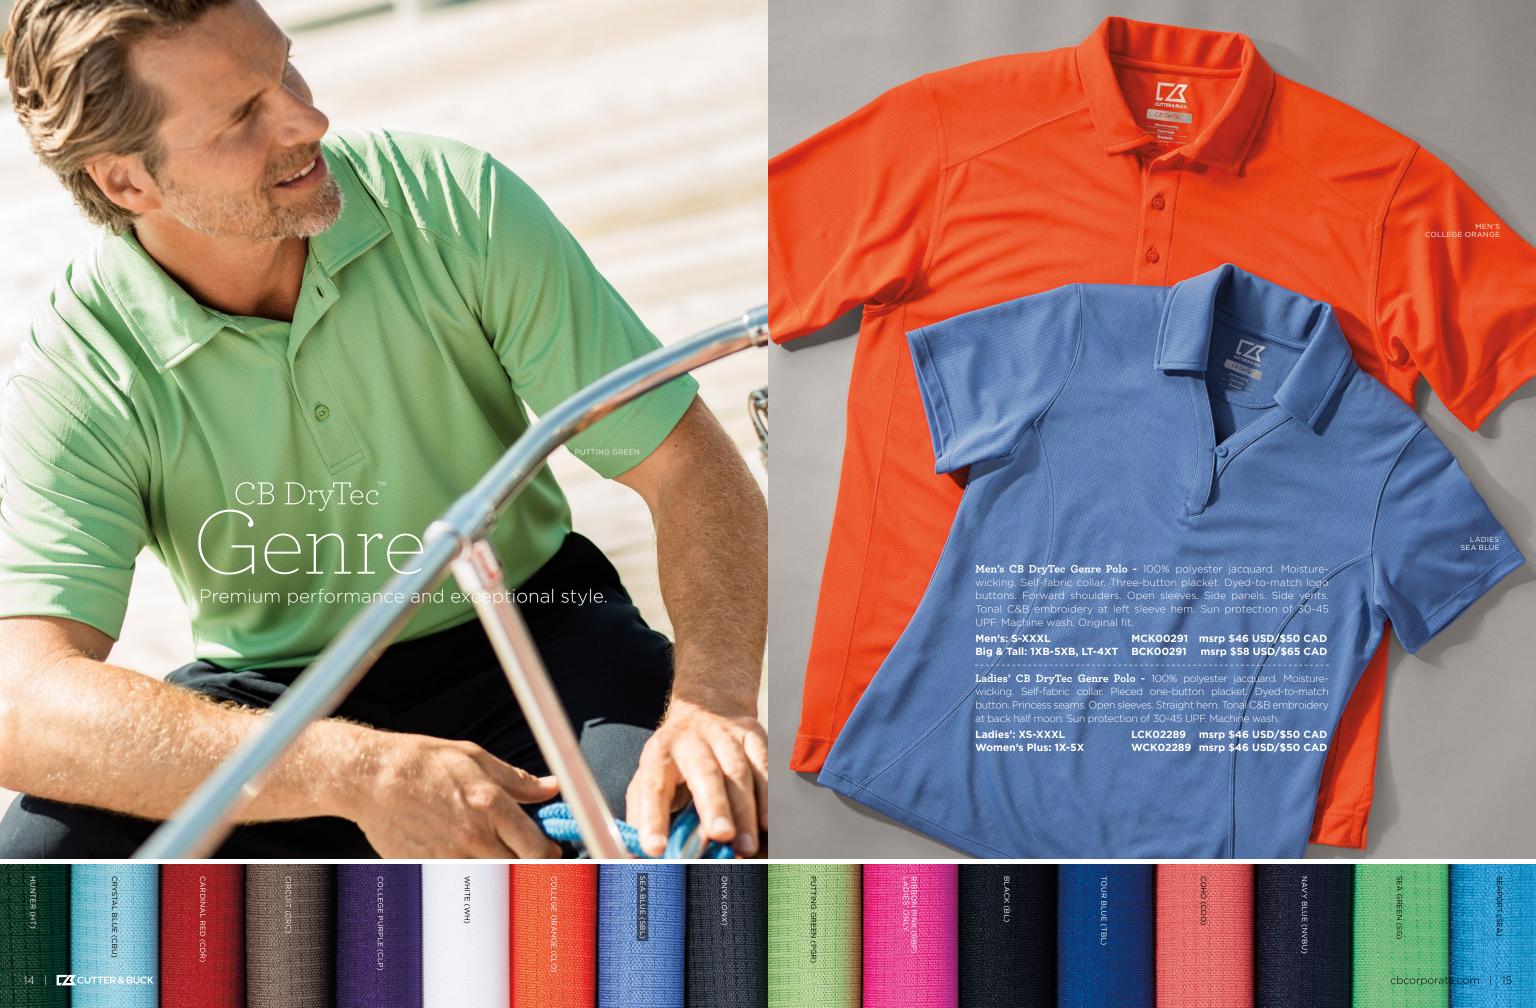

## CB DryTec Kingston Piqué Our best wicking, true performance polo.

Men's CB DryTec Kingston Piqué Polo - 100% polyester piqué. ed collar. Refined two-button h self-fabric piping and dyed-to-match logo buttons. houlders. Open sleeves. Side vents. mbroidery at left sleeve hem. Machine

MCK00415 msrp \$46 USD/\$56 CAD

Ladies' CB DryTec Kingston Piqué Polo - 100% polyester piqué. ric collar. Three-button placket with s. Forward shoulders. Princess seams. Tonal C&B pennant embroidery at ne wash.

Ladies': XS-XXXL LCK02351 msrp \$46 USD/\$56 CAD

Men's CB DryTec Championship Polo - 65% cotton, 35% polyester piqué. Moisture-wicking. Double-faced collar with spandex for shape retention. Three-button placket with dyed-to-match logo buttons. Logo pennant tape on inside back neck. Tonal C&B pennant embroidery at left sleeve. Back half moon. Forward shoulders. Open sleeves. Side vents. Machine wash. Original fit.