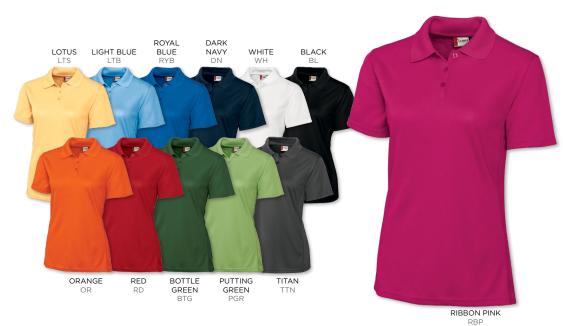

Ladies' CB DryTec Championship Polo - 65% cotton, 35% polyester piqué. Moisture-wicking, Princess seams. Selffabric collar. Three-button Y placket with dyed-to-match logo buttons. Forward shoulders. Side vents. Tonal C&B

LCK08541 msrp \$46 USD/\$50 CAD

XS-XXXL

Women's Plus WCK08541 1X-5X

msrp \$46 USD/\$50 CAD

CHUTNEY (CHT) Our best-selling cotton blend classic. тогом Обсиннавия гасиннавия гас CB DerTice OUR BLUE (TBL) Z LOTUS (LTS) WHITE (WH) NAVY BLUE (NVBU)