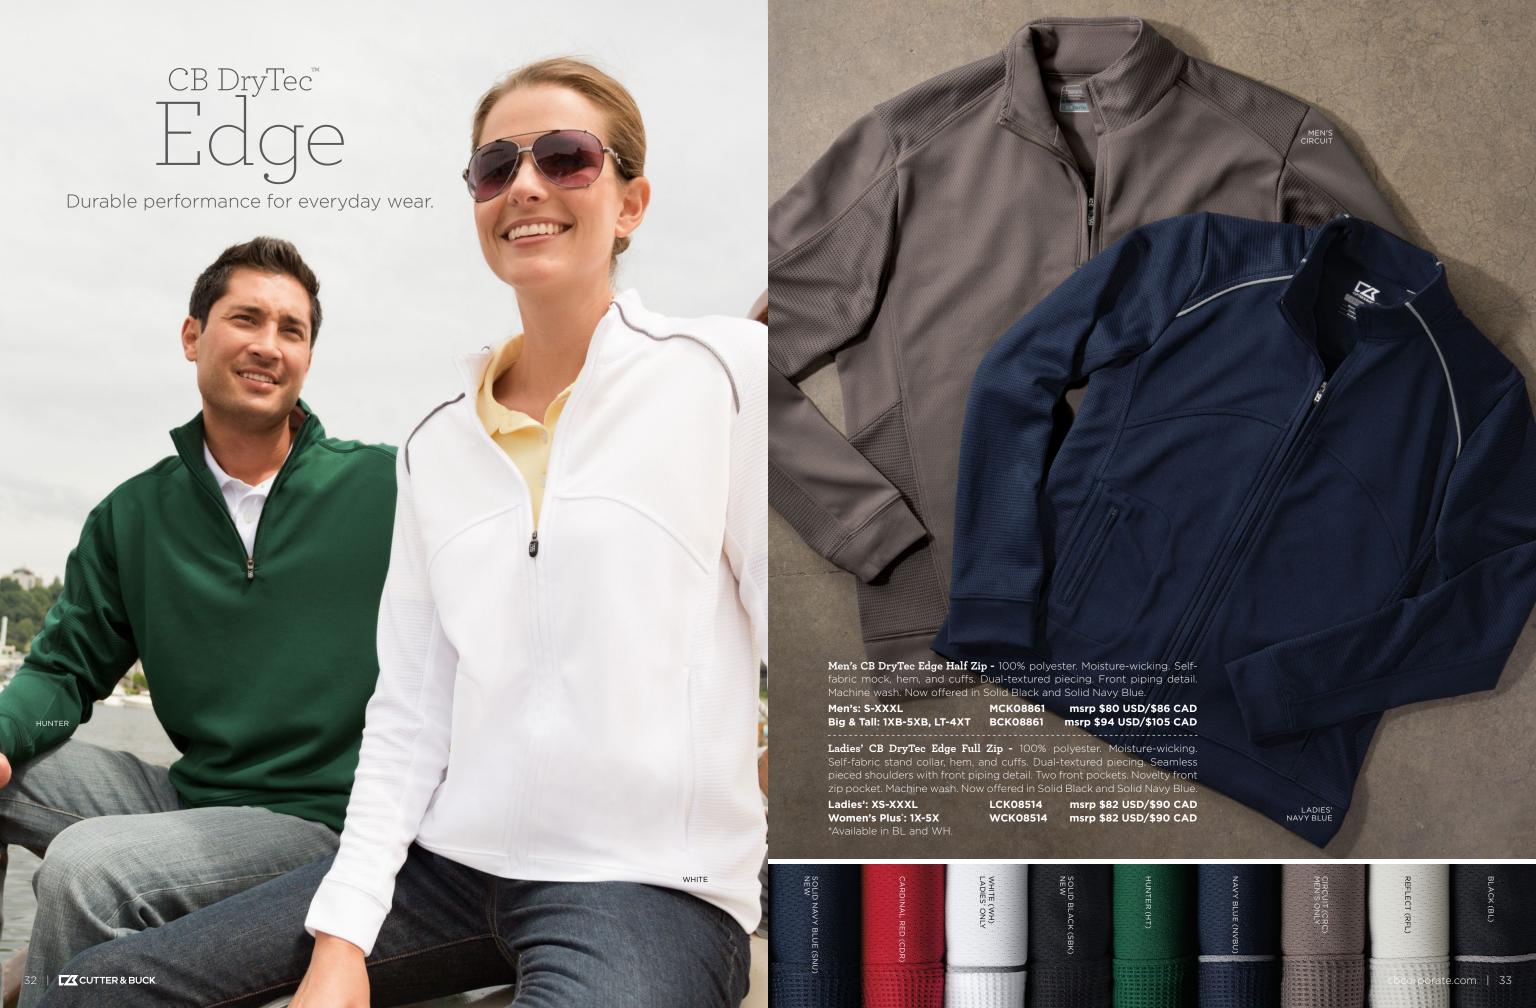

## CB DryTec™ Hawthorne Stripe

Moisture-wicking performance with a sporty, modern fit.

Men's' CB DryTec Hawthorne Stripe Polo - 100% polyester jersey. Moisture-wicking. Horizontal stripe. Two color double-faced collar. Contrast fabric neck tape at inside back neck. Three-button placket with logo buttons. Contrast piping at placket edge. Back half moon. Ergonomic seaming. Open sleeves. Tonal C&B pennant embroidery at back half moon. Sun protection of 15+ UPF. Machine wash. Pair with ladies' Alder, Choice, or Kavanagh

Men's: S-XXXL

MCK00659

msrp \$61 USD/\$65 CAD

ATLAS (ALS)

JASPER (JSP)

PALE YELLOW (PY)

WHITE (WH)

SEA GREEN (SG)