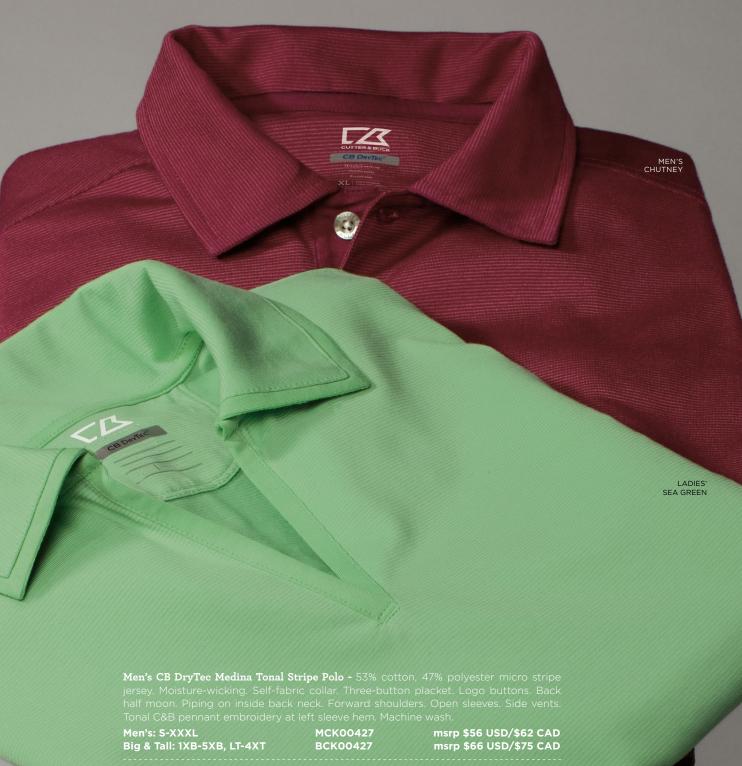

## CB DryTec Medina Tonal Stripe

Modern sportswear for today's lifestyle.

WHITE (WH)

TOUR BLUE (TBL)

CHUTNEY (CHT)

ONYX (ONX) NEW

PALE YELLOW (PY)

NAVY BLUE (NVBU)

Ladies' CB DryTec Medina Tonal Stripe Polo - 53% cotton, 47% polyester micro stripe

Ladies': XS-XXXL

msrp \$56 USD/\$62 CAD

HUSH (HUH FASHION COLOR

BLACK (BL)

ATLAS (ALS

AURORA (AUR) FASHION COLOR LADIES' ONLY

WHITE (WH)

BRUNT (BRT

DREAM (DRM) FASHION COLOR LADIES' ONLY

NAVY BLUE (NVBU)

JASPER (JSP FASHION COLO

SEAFAIR (SEF) FASHION COLOR MEN'S ONLY

colors have limited availability.

Ladies': S-XXXL LCK02425