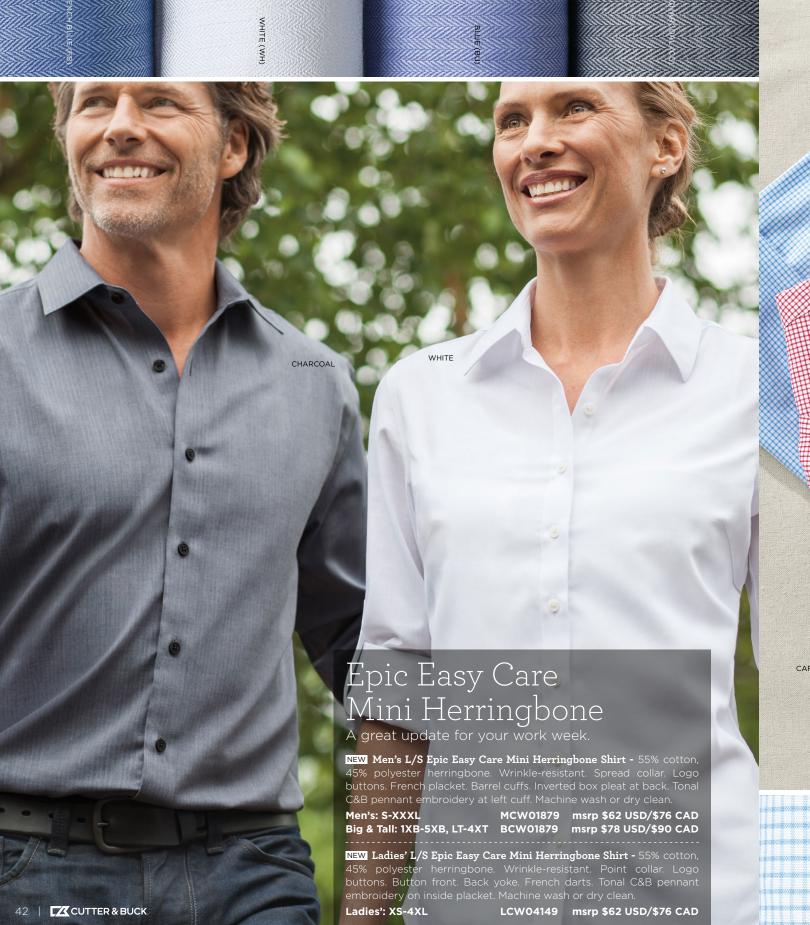

Ladies': XS-XXXL Women's Plus: 1X-5X LCW08366 WCW08366 msrp \$64 USD/\$72 CAD msrp \$64 USD/\$72 CAD

Men's L/S Epic Easy Care Dobby Shirt - 60% cotton, 40% polyester dobby. Wrinkle-resistant. Spread collar. French

Men's: S-XXXL MCW01620 msrp \$67.50 USD/\$76 CAD

Ladies' L/S Epic Easy Care Dobby Shirt - 60% cotton, 40% polyester dobby. Wrinkle-resistant. Y-neck styling. Darts for feminine shaping. Piping on inside back neck. Shell-like buttons. Cutaway cuffs for turning up the cuffs. Tonal C&B pennant embroidery at inside placket. Machine wash or dry clean.

Ladies': XS-XXXL LCW04119 msrp \$67.50 USD/\$76 CAD