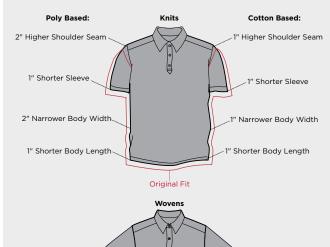

# Our Updated Fit

We've updated some of our styles for a more streamlined look. Our updated fit is cleaner, tidier, and more flattering - while still allowing movement and ease for performance on the course. Our original fit will still be offered in many of our classic pieces.