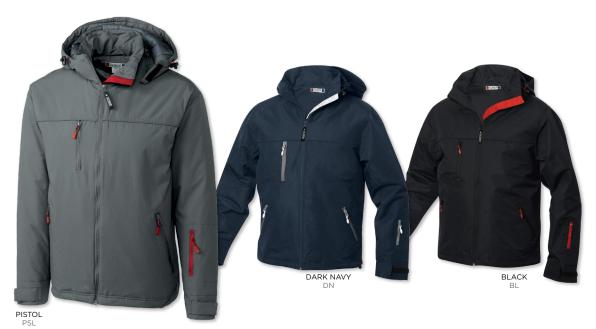

mn. Breathability rated at 3,000 g/m2 (mvp). Bonded polyester microfleece lining. Pieced front and back body. Reverse coil zippers. Reflective piping. Locker loop. Two outer zip pockets. Inner pocket and zip pocket for valuables. Drop tail hem. Machine wash.

Ladies': XS-XXXL LQO00006 msrp \$47.98 USD/\$57.98 CAD



#### **KENSINGTON**

100% polyester broken twill. Water-resistant. Full zip. Removable hood with drawcord. Chest pockets. Framed zippered pockets. Pocket on left sleeve. Machine wash.

Men's: S-5XL MQ000024 msrp \$59.98 USD/\$69.98 CAD



100% polyester broken twill. Water-resistant. Full zip. Removable hood with drawcord. Framed zippered pockets. Pocket on left sleeve. Machine wash.

Ladies': XS-XXXL LQ000016 msrp \$59.98 USD/\$69.98 CAD

120 | CLIQUE A cbcorporate.com | 121



#### **MORRIS**

100% nylon shell, 100% polyester lining and fill. 80 GM insulation. Water-resistant. Zip off removable hood with adjustable drawcord. Contrast inner placket and zipper pulls. Reverse coil zippers. Pieced front and back body. Adjustable velcro cuffs. Locker loop. Front zippered pockets, interior pockets. Drop tail hem. Companion to Melrose. Machine wash.

Men's: S-5XL MQO00023 msrp \$73.98 USD/\$87.98 CAD



#### **MELROSE**

100% nylon shell, 100% polyester lining and fill. 80 GM insulation. Water-resistant. Zip off removable hood with adjustable drawcord. Contrast inner placket and zipper pulls. Reverse coil zippers. Pieced front and back body. Adjustable velcro cuffs. Locker loop. Front zippered pockets, interior pockets. Drop tail hem. Companion to Morris. Machine was