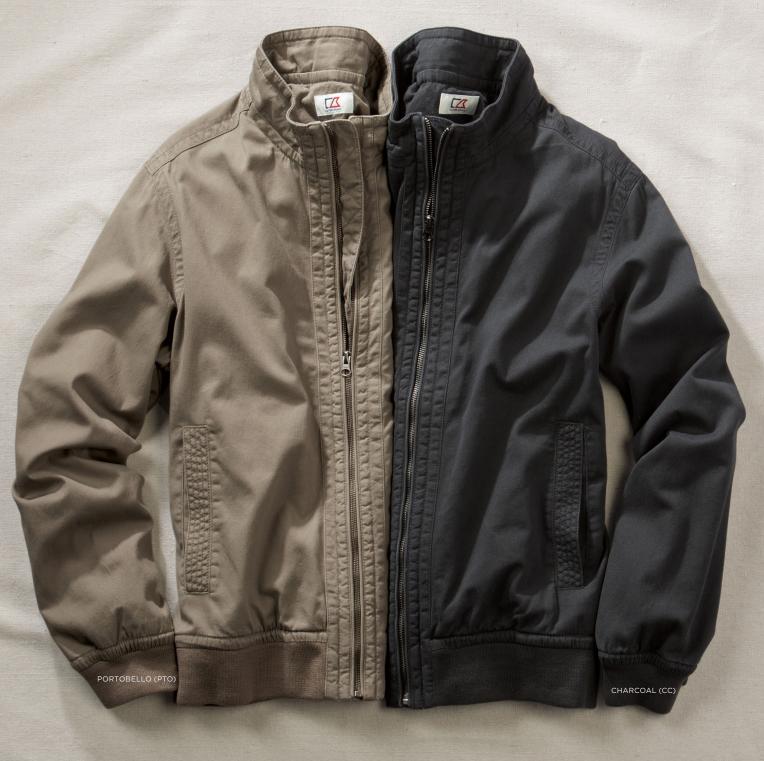

#### Downtown Jacket

A modern jacket with a cool edge.

**Men's Downtown Jacket -** 100% cotton peached twill. Fully lined. Full zip with exposed zipper. Drop front and back shoulders. Stitch detail at zipper and pockets. 1x1 rib cuff and hem. Front single welt pockets. Interior pocket. Tonal C&B pennant embroidery at back neck. Machine wash. Limited availability.

Men's: S-XXXL MCO00889 msrp \$108 USD/\$125 CAD