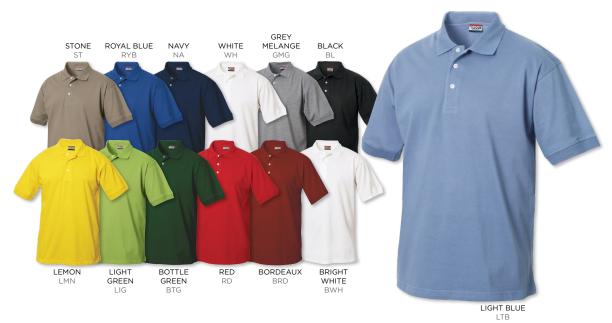

CHARCOAL (CC)

NEW Men's CB DryTec Luxe Faceted Polo - 100% polyester interlock. Birdseye collar. Self-fabric tape at inside back neck. Three-button placket. Back half moon. Side vents. Open sleeves. Logo buttons. C&B pennant embroidery at left sleeve hem. Biopolish. Moisture wicking jacquard. Machine wash. Limited availability.

Men's: S-XXXL MCK00325 msrp \$73 USD/\$76 CAD

CUTTER & BUCK