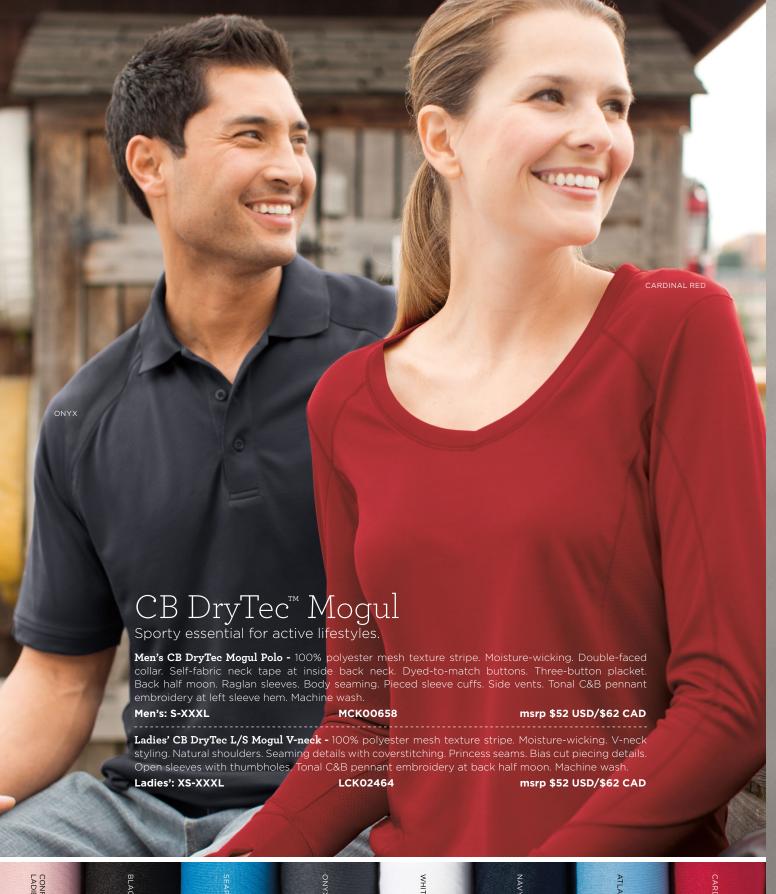

3

msrp \$58 USD/\$65 CAD 1XB-6XB, LT-5XT

msrp \$59 USD/\$65 CAD Men's L/S MCK01271

S-XXXL

Available in BL, CC, NVBU, and WH.

Big & Tall L/S BCK01271 msrp \$72 USD/\$82 CAD 1XB-5XB, LT-4XT

Ladies' CB DryTec Championship Polo - 65% cotton, 35% polyester piqué. Moisture-wicking, Princess seams. Selffabric collar. Three-button Y placket with dyed-to-match logo buttons. Forward shoulders. Side vents. Tonal C&B

LCK08541 msrp \$46 USD/\$50 CAD

XS-XXXL

Women's Plus WCK08541 1X-5X

msrp \$46 USD/\$50 CAD

CHUTNEY (CHT) Our best-selling cotton blend classic. тогом Обсиннавия гасиннавия гас CB DerTice OUR BLUE (TBL) Z LOTUS (LTS) WHITE (WH) NAVY BLUE (NVBU)



CZ

IB

CONFETTI (CFT) LADIES' ONLY NEW

BLACK (BL)

CARDINAL RED (CDR)

BIRCH (BIR)

STEELHEAD (STH) LADIES' NEW

0

CHARCOAL (CC)





NEW Men's CB DryTec Luxe Faceted Polo - 100% polyester interlock. Birdseye collar. Self-fabric tape at inside back neck. Three-button placket. Back half moon. Side vents. Open sleeves. Logo buttons. C&B pennant embroidery at left sleeve hem. Biopolish. Moisture wicking jacquard. Machine wash. Limited availability.

Men's: S-XXXL MCK00325 msrp \$73 USD/\$76 CAD







CUTTER & BUCK







## CB DryTec™ Hawthorne Stripe

Moisture-wicking performance with a sporty, modern fit.

Men's' CB DryTec Hawthorne Stripe Polo - 100% polyester jersey. Moisture-wicking. Horizontal stripe. Two color double-faced collar. Contrast fabric neck tape at inside back neck. Three-button placket with logo buttons. Contrast piping at placket edge. Back half moon. Ergonomic seaming. Open sleeves. Tonal C&B penna