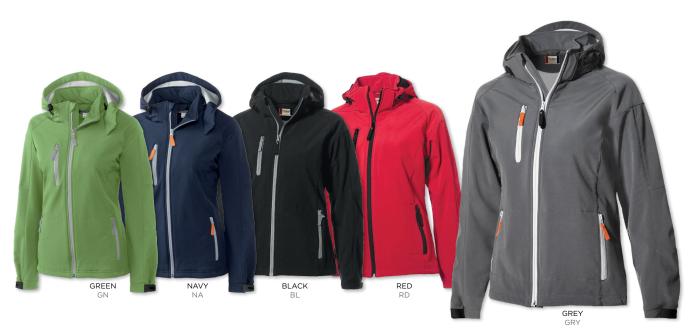

ter-resistant. Zip off removable hood with adjustable drawcord. Contrast inner placket and zipper pulls. Reverse coil zippers. Pieced front and back body. Adjustable velcro cuffs. Locker loop. Front zippered pockets, interior pockets. Drop tail hem. Companion to Morris. Machine wash.

Ladies': XS-XXXL LQO00013 msrp \$73.98 USD/\$87.98 CAD









#### **TULSA**

95% polyester, 5% spandex bonded to 100% polyester microfleece. Fabric waterproof to 3,000 mm water column. Breathability rated at 2,000 g/m2 (mvp). Bonded microfleece lining. Zip off adjustable hood. Articulated elbows. Reverse coil zippers. Pieced front and back body. Adjustable velcro cuffs. Locker loop. Front zippered pockets, interior pockets. Drop tail hem. Machine wash.

msrp \$69.98 USD/\$83.98 CAD Men's: S-XXXL MQO00022



#### **TULSA LADY**

95% polyester, 5% spandex bonded to 100% polyester microfleece. Fabric waterproof to 3,000 mm water column. Breathability rated at 2,000 g/m2 (mvp). Bonded microfleece lining. Zip off adjustable hood. Articulated elbows. Reverse coil zippers. Pieced front and back body. Adjustable velcro cuffs. Locker loop. Front zippered pockets, interior pockets. Drop tail hem. Machine wash.

Ladies': XS-XXXL Women's Plus\*: 1X-5X \*Available in BL, GN, and GRY. LQ000014 WQ000014 msrp \$69.98 USD/\$83.98 CAD msrp \$69.98 USD/\$83.98 CAD







### Clique Index

| page           | Knits pages 76-99                                                      | item #               | USD msrp           | CAD msrp           |
|----------------|-------------------------------------------------