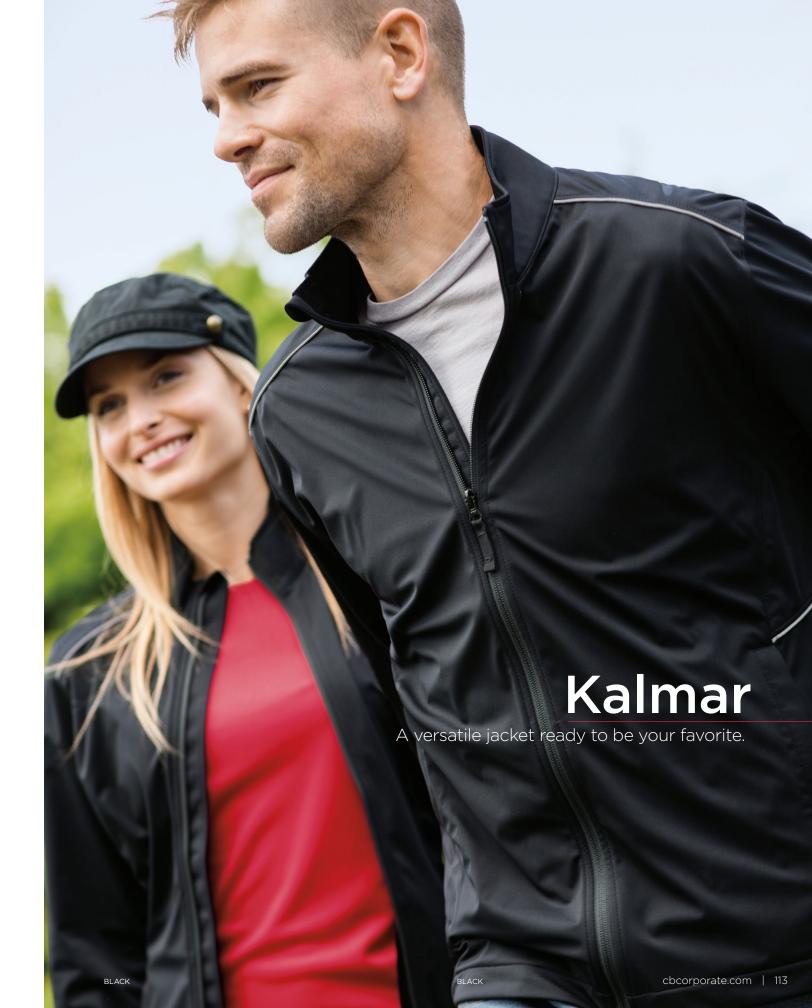

\$21.98 USD/\$27.98 CAD

110 | CLIQUE | A



#### **NEW KALMAR LIGHT SOFTSHELL**

100% polyester bonded soft shell fabric. Fabric waterproof to 5,000mm water column. Mock neck. Chin guard. Reverse coil zippers. Elastic cuffs. Reflective piping details. Front pockets with zippers. Drop tail hem. Locker loop. Wind and water-resistant. Weight 5.3 oz. Machine wash.

Men's: S-5XL MQO00033 msrp \$49.98 USD/\$57.98 CAD



#### **NEW KALMAR LADY LIGHT SOFTSHELL**

100% polyester bonded soft shell fabric. Fabric waterproof to 5,000mm water column. Mock neck. Chin guard. Reverse coil zippers. Elastic cuffs. Reflective piping details. Front pockets with zippers. Drop tail hem. Locker loop. Wind and water-resistant. Weight 5.3 oz. Machine wash.

Ladies': XS-XXXL LQO00024 msrp \$49.98 USD/\$57.98 CAD







#### **NEW CRYSTAL MOUNTAIN JACKET**

100% polyamide ripstop. Water-resistant. Mock neck. Quilted shell. 320 GM insulation. Left chest pocket engineered for decoration. Full zip. Zip front pockets. Elastic binding at neck, armhole, and hem. Two access points for embroidery. Temperature rating -5 to 45 degrees. Machine wash.

Men's: S-3XL MQ000030 msrp \$79.98 USD/\$91.98 CAD



#### **NEW CRYSTAL MOUNTAIN LADY HOODED JACKET**

100% polyamide ripstop. Water-resistant. Self-fabric hood. Quilted shell. 260 GM insulation. Left chest pocket engineered for decoration. Full zip. Zip front pockets. Elastic binding at neck, armhole, and hem. Two access points for decoration. Temperature rating -5 to 45 degrees. Machine wash.

Ladies': XS-XXXL LQ000020 msrp \$79.98 USD/\$91.98 CAD



#### **NE