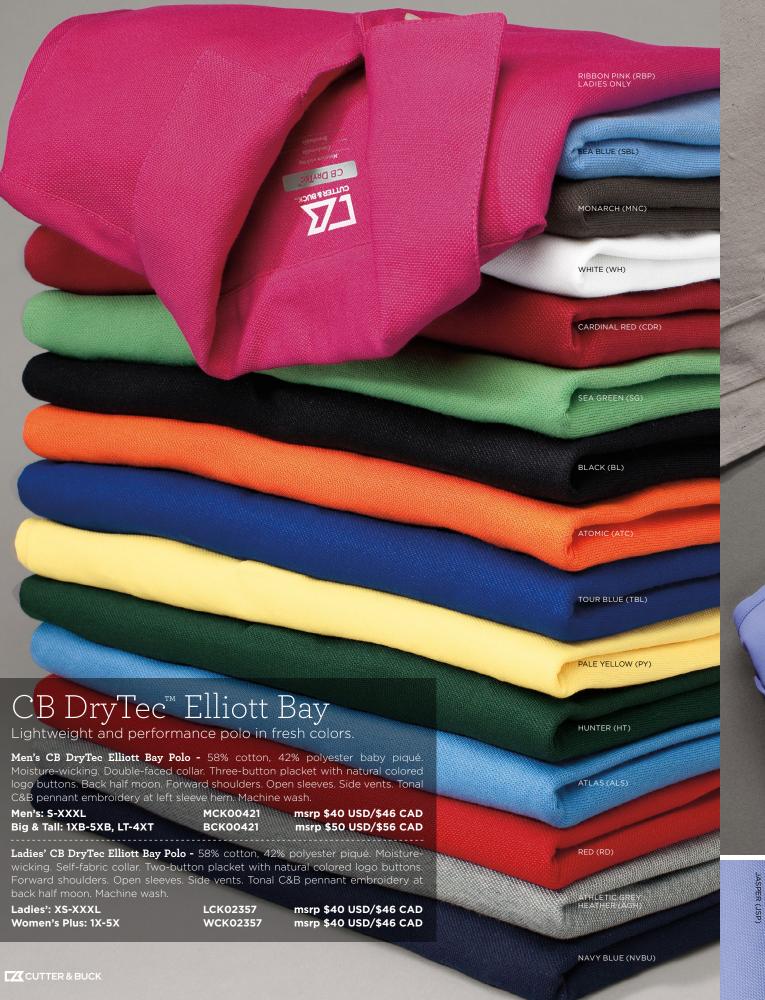

## CB DryTec Kingston Piqué Our best wicking, true performance polo.

Men's CB DryTec Kingston Piqué Polo - 100% polyester piqué. ed collar. Refined two-button h self-fabric piping and dyed-to-match logo buttons. houlders. Open sleeves. Side vents. mbroidery at left sleeve hem. Machine

MCK00415 msrp \$46 USD/\$56 CAD

Ladies' CB DryTec Kingston Piqué Polo - 100% polyester piqué. ric collar. Three-button placket with s. Forward shoulders. Princess seams. Tonal C&B pennant embroidery at ne wash.

Ladies': XS-XXXL LCK02351 msrp \$46 USD/\$56 CAD

Men's CB DryTec Championship Polo - 65% cotton, 35% polyester piqué. Moisture-wicking. Double-faced collar with spandex for shape retention. Three-button placket with dyed-to-match logo buttons. Logo pennant tape on inside back neck. Tonal C&B pennant embroidery at left sleeve. Back half moon. Forward shoulders. Open sleeves. Side vents. Machine wash. Original fit.