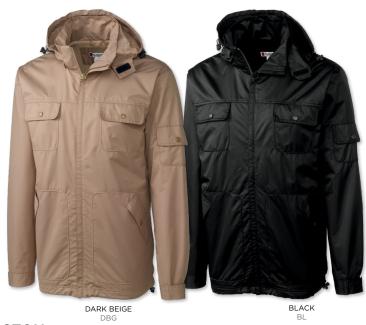

polyester, 2% spandex. Fabric waterproof to 5,000 mm water column. Breathability rated at 3,000 g/m2 (mvp). Bonded polyester microfleece lining. Pieced front and back body. Reverse coil zippers. Reflective piping. Locker loop. Two outer zip pockets. Inner pocket and zip pocket for valuables. Drawcord hem with drop tail. Machine wash.

Men's: S-5XL MQO00009 msrp \$47.98 USD/\$57.98 CAD



#### SOFTSHELL LADY VEST

98% polyester, 2% spandex. Fabric waterproof to 5,000 mm water column. Breathability rated at 3,000 g/m2 (mvp). Bonded polyester microfleece lining. Pieced front and back body. Reverse coil zippers. Reflective piping. Locker loop. Two outer zip pockets. Inner pocket and zip pocket for valuables. Drop tail hem. Machine wash.

Ladies': XS-XXXL LQO00006 msrp \$47.98 USD/\$57.98 CAD



#### **KENSINGTON**

100% polyester broken twill. Water-resistant. Full zip. Removable hood with drawcord. Chest pockets. Framed zippered pockets. Pocket on left sleeve. Machine wash.

Men's: S-5XL MQ000024 msrp \$59.98 USD/\$69.98 CAD



100% polyester broken twill. Water-resistant. Full zip. Removable hood with drawcord. Framed zippered pockets. Pocket on left sleeve. Machine wash.

Ladies': XS-XXXL LQ000016 msrp \$59.98 USD/\$69.98 CAD

120 | CLIQUE A cbcorporate.com | 121



#### **MORRIS**

100% nylon shell, 100% polyester lining and fill. 80 GM insulation. Water-resistant. Zip off removable hood with adjustable drawcord. Contrast inner placket and zipper pulls. Reverse coil zippers. Pieced front and back body. Adjustable velcro cuffs. Locker loop. Front zippered pockets, interior p