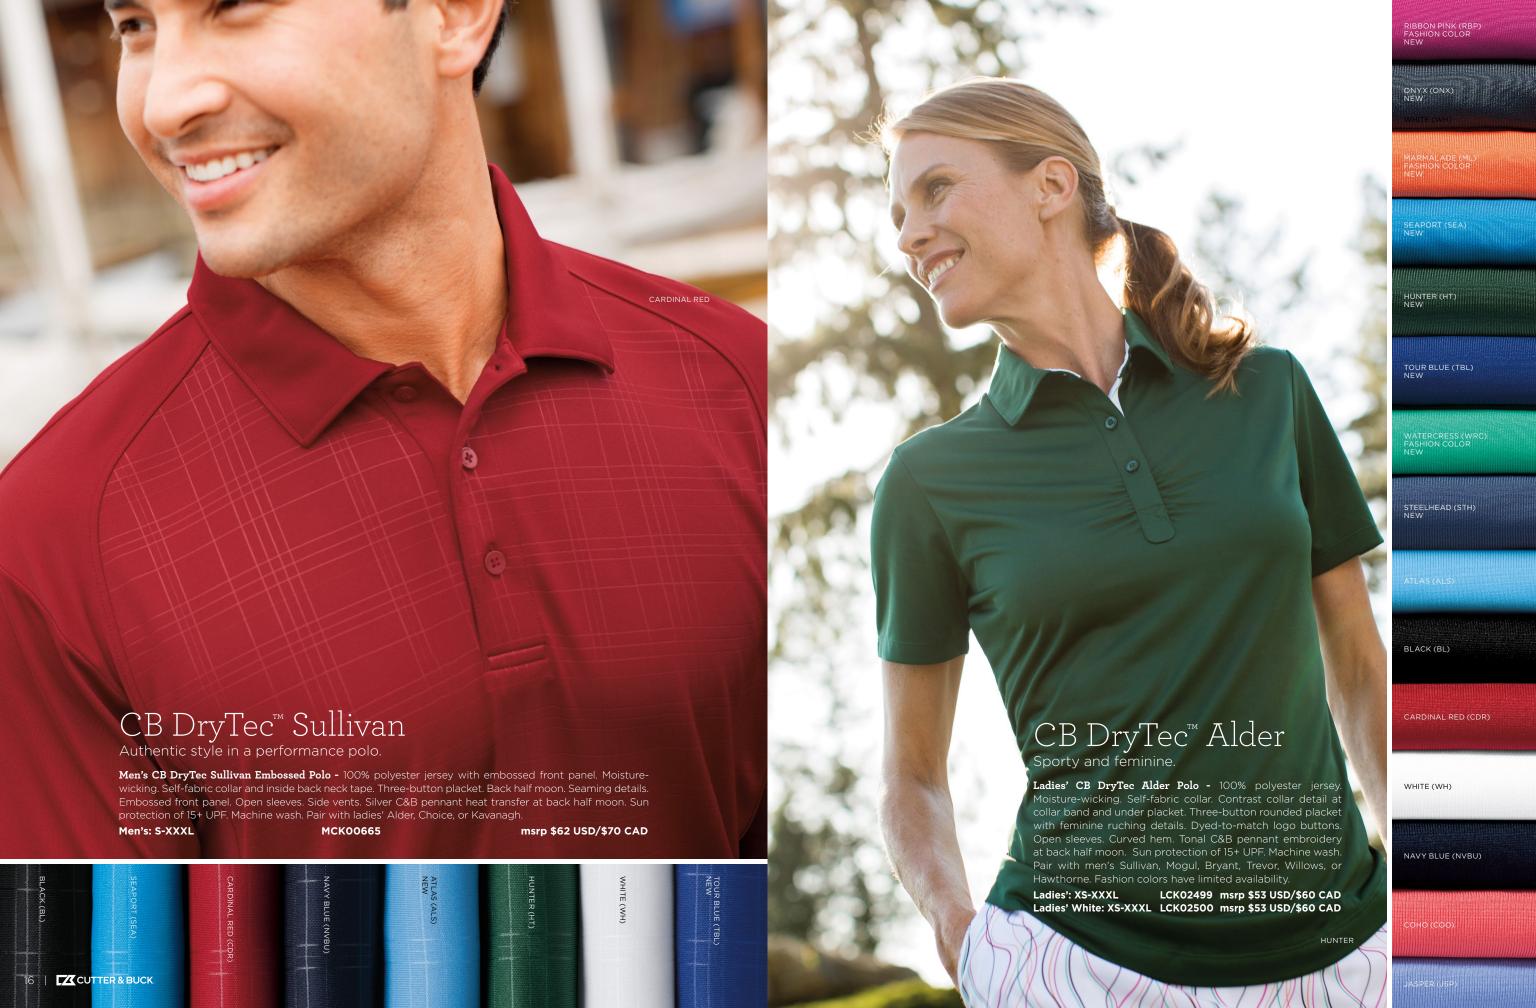

## CB DryTec™ Hawthorne Stripe

Moisture-wicking performance with a sporty, modern fit.

Men's' CB DryTec Hawthorne Stripe Polo - 100% polyester jersey. Moisture-wicking. Horizontal stripe. Two color double-faced collar. Contrast fabric neck tape at inside back neck. Three-button placket with logo buttons. Contrast piping at placket edge. Back half moon. Ergonomic seaming. Open sleeves. Tonal C&B pennant embroidery at back half moon. Sun protection of 15+ UPF. Machine wash. Pair with ladies' Alder, Choice, or Kavanagh

Men's: S-XXXL

MCK00659

msrp \$61 USD/\$65 CAD

ATLAS (ALS)

JASPER (JSP)

PALE YELLOW (PY)

WHITE (WH)

SEA GREEN (SG)