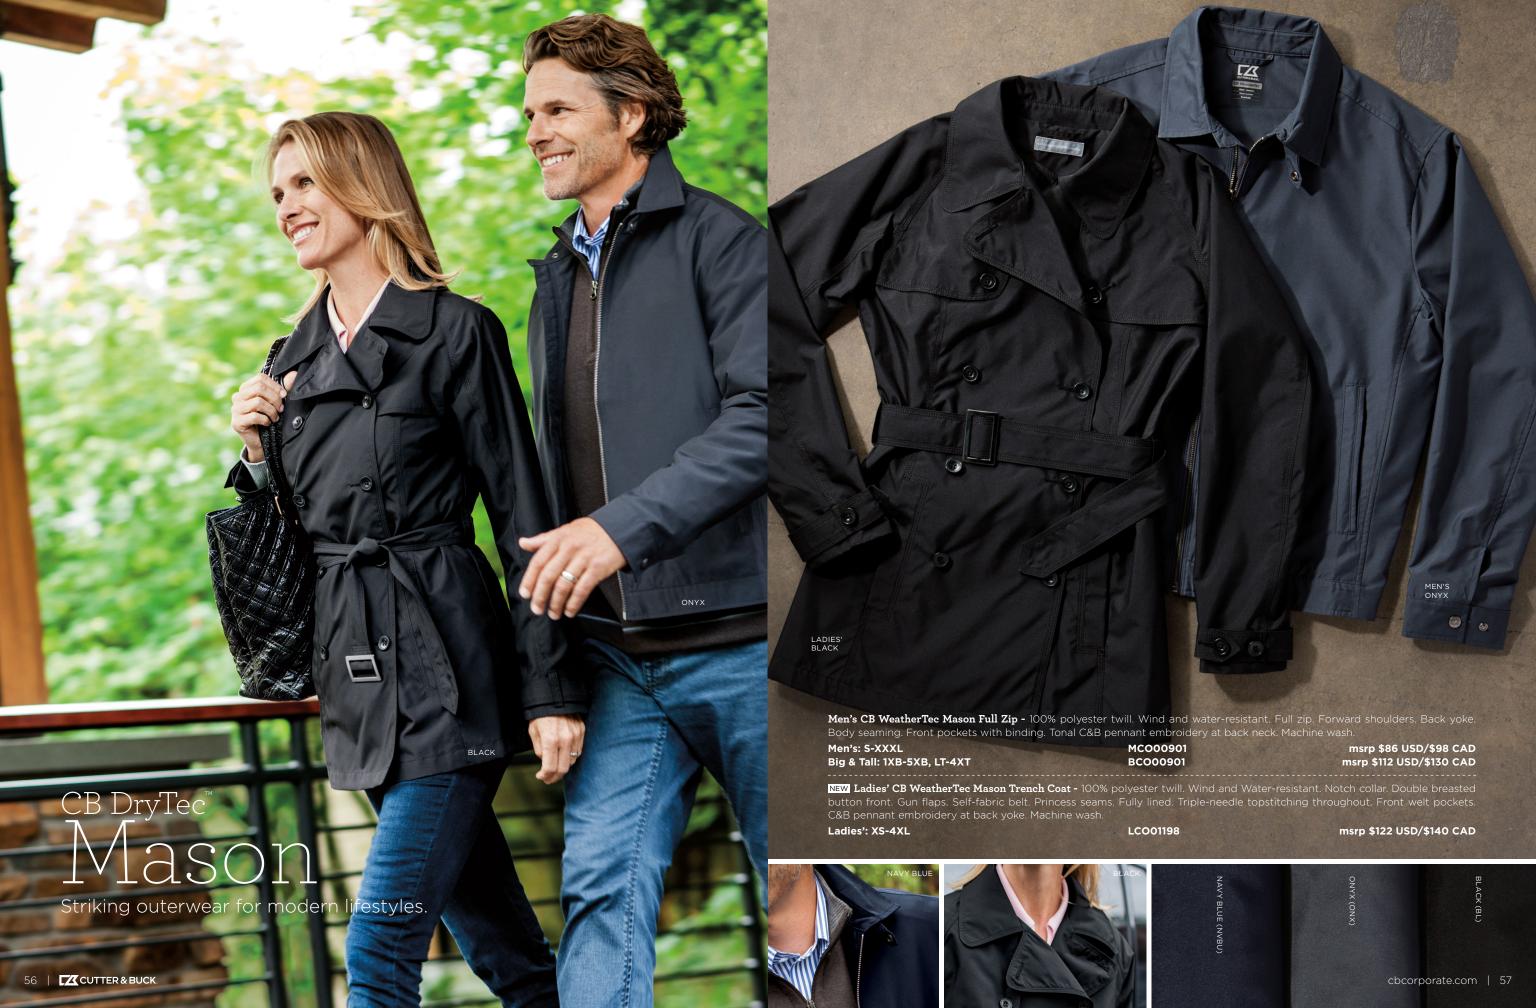

embroidery at left cuff.

MCW01744 msrp \$87 USD/\$95 CAD L/S Big & Tall BCW01744 msrp \$100 USD/\$115 CAD 1XB-5XB, LT-4XT MCW01792 msrp \$78 USD/\$85 CAD S/S Big & Tall BCW01792 msrp \$92 USD/\$105 CAD 1XB-5XB, LT-4XT





## Cutter Bengal Stripe Clean and crisp essential.

Men's Cutter Bengal Stripe Shirt - 100% cotton poplin. Button-down collar Contrast button thread on collar stand. Contrast fabric at inside back yoke, inside cuff, and sleeve placket. Crest print at inside back yoke. Barrel cuff. Chest patch pocket. Machine wash. Limited availability.

MCW01743 msrp \$87 USD/\$95 CAD

S-XXXL L/S Big & Tall BCW01743 msrp \$100 USD/\$115 CAD 1XB-5XB, LT-4XT S/S Men's MCW01791 msrp \$78 USD/\$85 CAD S/S Big & Tall BCW01791 msrp \$92 USD/\$105 CAD 1XB-5XB, LT-4XT

52 | CACUTTER & BUCK









#### Downtown Jacket

A modern jacket with a cool edge.

**Men's Downtown Jacket -** 100% cotton peached twill. Fully lined. Full zip with exposed zipper. Drop front and back shoulders. Stitch detail at zipper and pockets. 1x1 rib cuff and hem. Front single welt pockets. Interior pocket. Tonal C&B pennant embroidery at back neck. Machine wash. Limited availability.

Men's: S-XXXL MCO00889 msrp \$108 USD/\$125 CAD









#### 5 Pocket Jean

An easy style for an effortless look

Men's 5 Pocket Jean - 100% cotton left hand twill. Back

msrp \$78 USD/\$96 CAD

WEST MERCER JEAN MIDNIGHT DENIM (MND)

Big & fall BCB06212 msrp \$90 USD/\$110 CAD
Big: 30" inseam x 42B - 60B waist;
32" inseam x 42B - 60B waist.
Tall: 34" inseam x 36T-48T waist;
36" inseam x 36T-48T waist;
38" inseam x 36T-48