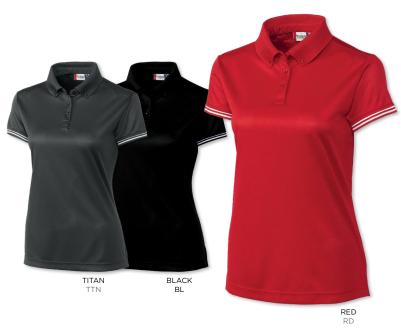

## CB DryTec Medina Tonal Stripe

Modern sportswear for today's lifestyle.

WHITE (WH)

TOUR BLUE (TBL)

CHUTNEY (CHT)

ONYX (ONX) NEW

PALE YELLOW (PY)

NAVY BLUE (NVBU)

Ladies' CB DryTec Medina Tonal Stripe Polo - 53% cotton, 47% polyester micro stripe

Ladies': XS-XXXL

msrp \$56 USD/\$62 CAD

HUSH (HUH FASHION COLOR

BLACK (BL)

ATLAS (ALS

AURORA (AUR) FASHION COLOR LADIES' ONLY

WHITE (WH)

BRUNT (BRT

DREAM (DRM) FASHION COLOR LADIES' ONLY

NAVY BLUE (NVBU)

JASPER (JSP FASHION COLO

SEAFAIR (SEF) FASHION COLOR MEN'S ONLY

colors have limited availability.

Ladies': S-XXXL LCK02425