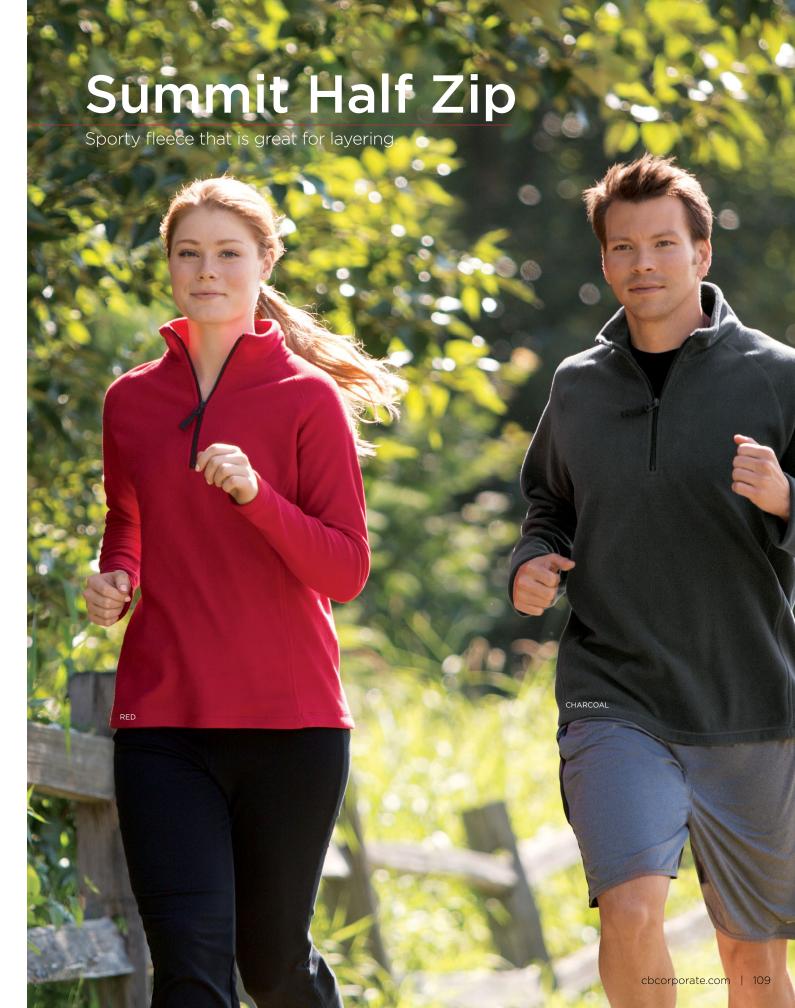

## CB DryTec Kingston Piqué Our best wicking, true performance polo.

Men's CB DryTec Kingston Piqué Polo - 100% polyester piqué. ed collar. Refined two-button h self-fabric piping and dyed-to-match logo buttons. houlders. Open sleeves. Side vents. mbroidery at left sleeve hem. Machine

MCK00415 msrp \$46 USD/\$56 CAD

Ladies' CB DryTec Kingston Piqué Polo - 100% polyester piqué. ric collar. Three-button placket with s. Forward shoulders. Princess seams. Tonal C&B pennant embroidery at ne wash.