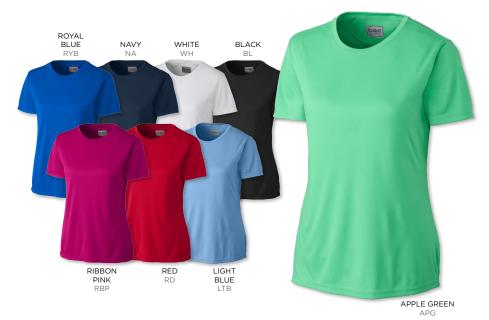

Ladies' CB DryTec Championship Polo - 65% cotton, 35% polyester piqué. Moisture-wicking, Princess seams. Selffabric collar. Three-button Y placket with dyed-to-match logo buttons. Forward shoulders. Side vents. Tonal C&B

LCK08541 msrp \$46 USD/\$50 CAD

XS-XXXL

Women's Plus WCK08541 1X-5X

msrp \$46 USD/\$50 CAD

CHUTNEY (CHT) Our best-selling cotton blend classic. тогом Обсиннавия гасиннавия гас CB DerTice OUR BLUE (TBL) Z LOTUS (LTS) WHITE (WH) NAVY BLUE (NVBU)