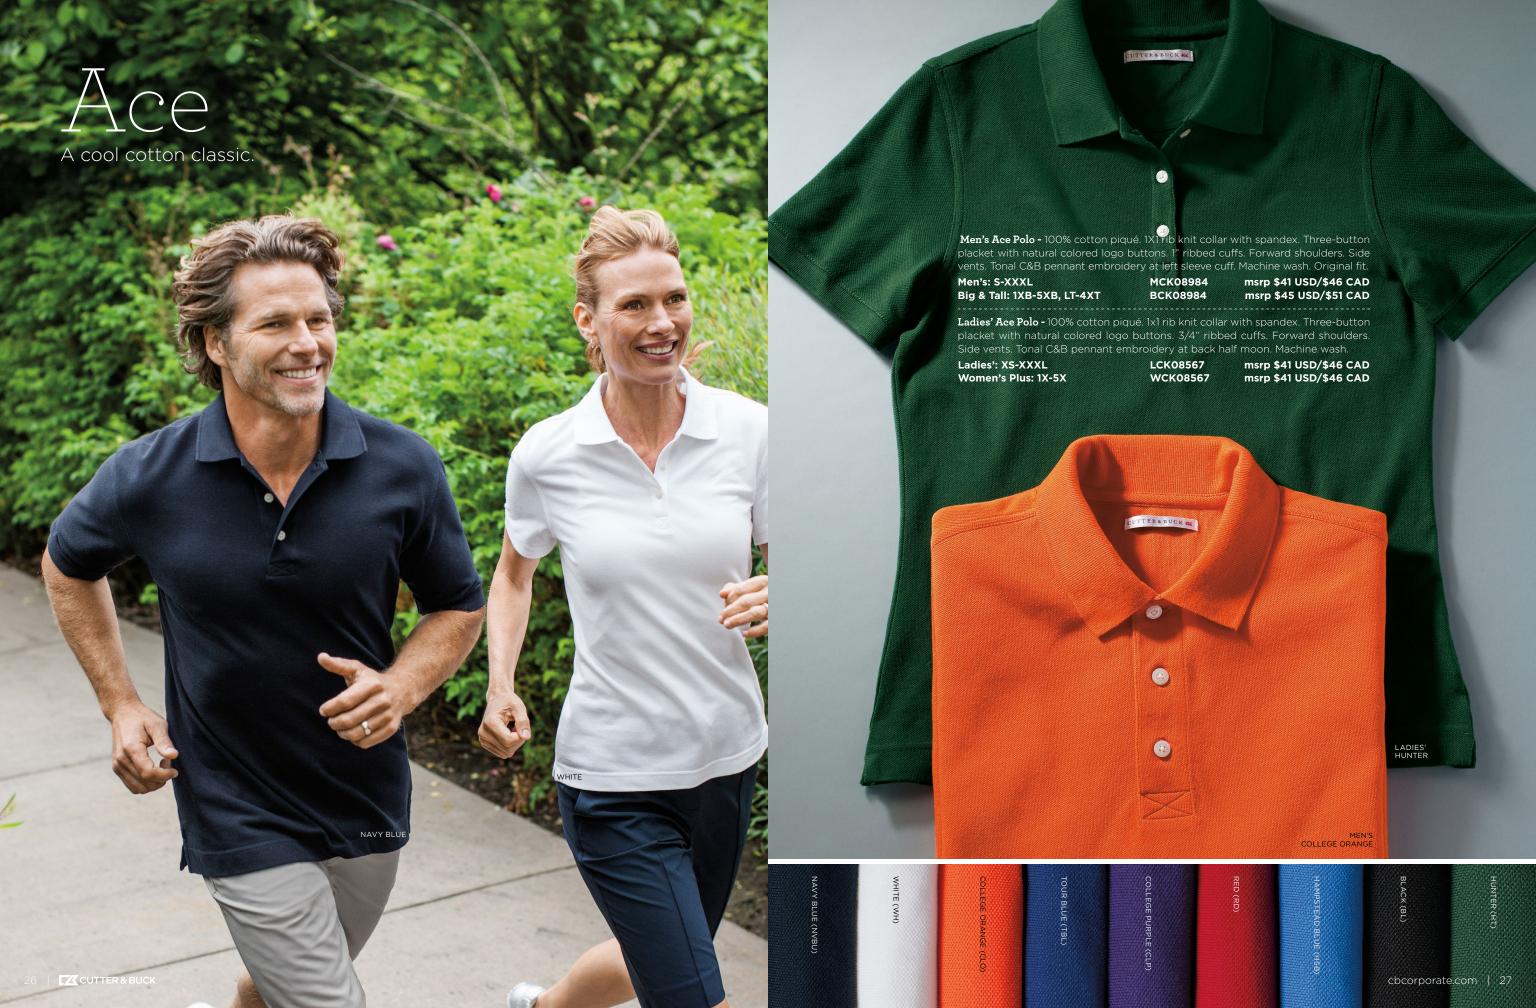

## CB DryTec Kingston Piqué Our best wicking, true performance polo.

Men's CB DryTec Kingston Piqué Polo - 100% polyester piqué. ed collar. Refined two-button h self-fabric piping and dyed-to-match logo buttons. houlders. Open sleeves. Side vents. mbroidery at left sleeve hem. Machine

MCK00415 msrp \$46 USD/\$56 CAD

Ladies' CB DryTec Kingston Piqué Polo - 100% polyester piqué. ric collar. Three-button placket with s. Forward shoulders. Princess seams. Tonal C&B pennant embroidery at ne wash.

Ladies': XS-XXXL LCK02351 msrp \$46 USD/\$56 CAD

Men's CB DryTec Championship Polo - 65% cotton, 35% polyester piqué. Moisture-wicking. Double-faced collar with spandex for shape retention. Three-button placket with dyed-to-match logo buttons. Logo pennant tape on inside back neck. Tonal C&B pennant embroidery at left sleeve. Back half moon. Forward shoulders. Open sleeves. Side vents. Machine wash. Original fit.