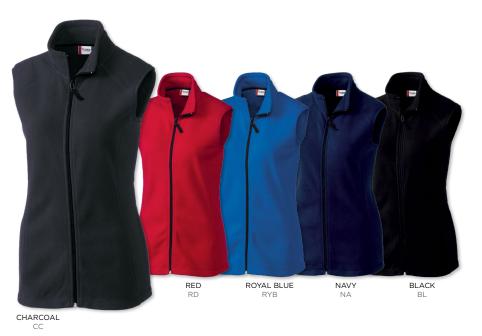

Ladies': XS-XXXL msrp \$26.98 USD/\$31.98 CAD LQ000018





#### **SUMMIT FULL ZIP**

100% polyester microfleece. Decorative overlock seams on the collar, sleeve, and hem. Raglan sleeves. Two front zipper pockets. Weight 5.9 oz. Machine wash.

Men's: S-5XL MQ000028 msrp \$30.98 USD/\$37.98 CAD



#### **SUMMIT LADY FULL ZIP**

100% polyester microfleece. Decorative overlock seams on the collar, sleeve, and hem. Raglan sleeves. Two front zipper pockets. Weight 5.9 oz. Machine wash.

Ladies': XS-XXXL LQO00019 msrp \$30.98 USD/\$37.98 CAD



#### **SUMMIT FULL ZIP VEST**

100% polyester microfleece. Decorative overlock seams on the collar and hem. Spandex trimmed armholes. Raglan piecing. Two front zip pockets. Weight 5.9 oz. Machine wash.

Men's: S-5XL MQO00026 msrp \$22.98 USD/\$27.98 CAD



#### SUMMIT LADY FULL ZIP VEST

100% polyester microfleece. Decorative overlock seams on the collar and hem. Spandex trimmed armholes. Raglan piecing. Weight 5.9 oz. Machine wash.

Ladies': XS-XXXL LQ000017 msrp \$21.98 USD/\$27.98 CAD

110 | CLIQUE | A



#### **NEW KALMAR LIGHT SOFTSHELL**

100% polyester bonded soft shell fabric. Fabric waterproof to 5,000mm water column. Mock neck. Chin guard. Reverse coil zippers. Elastic cuffs. Reflective piping details. Front pockets with zippers. Drop tail hem. Locker loop. Wind and water-resistant. Weight 5.3 oz. Machine wash.

Men's: S-5XL MQO00033 msrp \$49.98 USD/\$57.98 CAD



#### **NEW KALMAR LADY LIGHT SOFTSHELL**

100% polyester bonded soft shell fabric. Fabric waterproof to 5,000mm water column. Mock neck. Chin guard. Reverse coil zippe