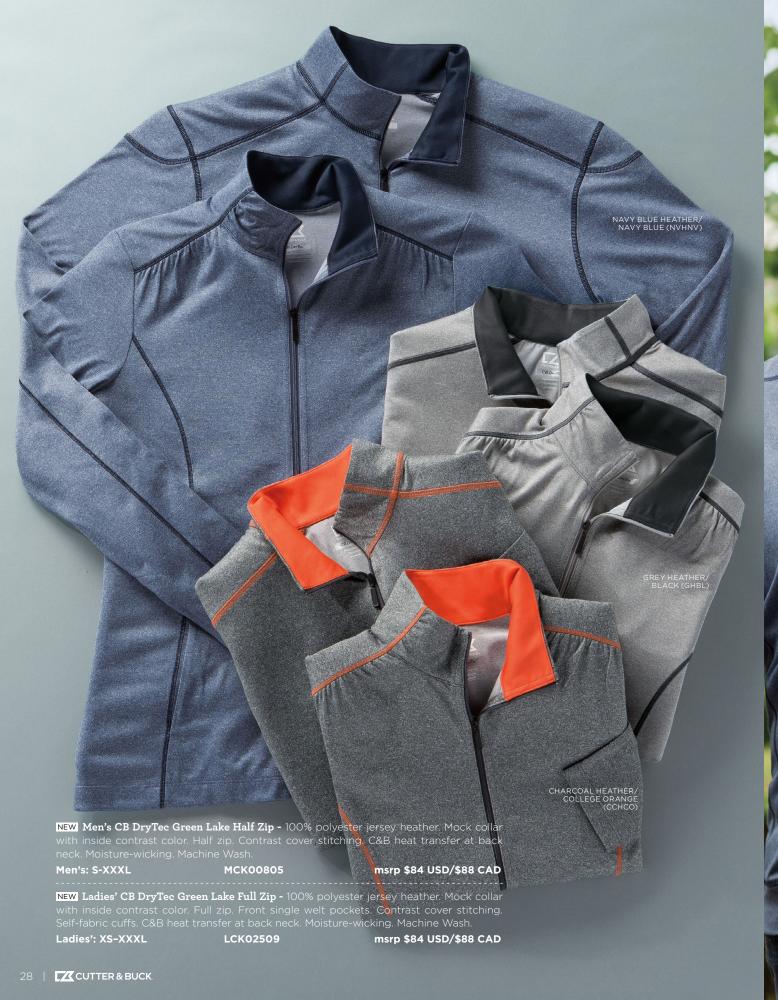

pe. Two color double-faced collar. Contrast fabric neck tape at inside back neck. Three-button placket with logo buttons. Contrast piping at placket edge. Back half moon. Ergonomic seaming. Open sleeves. Tonal C&B pennant embroidery at back half moon. Sun protection of 15+ UPF. Machine wash. Pair with ladies' Alder, Choice, or Kavanagh

Men's: S-XXXL

MCK00659

msrp \$61 USD/\$65 CAD

ATLAS (ALS)

JASPER (JSP)

PALE YELLOW (PY)

WHITE (WH)

SEA GREEN (SG)

NAVY BLUE (NVBU)

CONFETTI (CFT)

## CB DryTec Medina Tonal Stripe

Modern sportswear for today's lifestyle.

WHITE (WH)

TOUR BLUE (TBL)

CHUTNEY (CHT)

ONYX (ONX) NEW

PALE YELLOW (PY)

NAVY BLUE (NVBU)



Ladies' CB DryTec Medina Tonal Stripe Polo - 53% cotton, 47% polyester micro stripe

Ladies': XS-XXXL

msrp \$56 USD/\$62 CAD













HUSH (HUH FASHION COLOR

BLACK (BL)

ATLAS (ALS

AURORA (AUR) FASHION COLOR LADIES' ONLY

WHITE (WH)

BRUNT (BRT

DREAM (DRM) FASHION COLOR LADIES' ONLY

NAVY BLUE (NVBU)

JASPER (JSP FASHION COLO

SEAFAIR (SEF) FASHION COLOR MEN'S ONLY

colors have limited availability.

Ladies': S-XXXL LCK02425

msrp \$80 USD/\$90 CAD



cbcorporate.com | 35





Big & Tall: 1XB-5XB, LT-4XT

BCK00492

msrp \$96 USD/\$110 CAD







# Epic Easy Care Nailsheac

A crisp, professional classic that's great for travel.

Men's L/S Epic Easy Care Nailshead Shirt - 60% Cotton, 40% polyester dobby. Wrinkle-resistant. Button-down collar. Double back pleats. Barrel cuffs. Chest patch pocket. Tonal C&B pennant embroidery at left cuff. Machine wash or dry clean.

Men's MCW01711 S-XXXL Big & Tall BCW01711 1XB-5