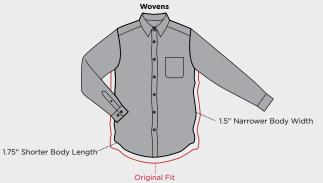

# Our Updated Fit

We've updated some of our styles for a more streamlined look. Our updated fit is cleaner, tidier, and more flattering - while still allowing movement and ease for performance on the course. Our original fit will still be offered in many of our classic pieces.