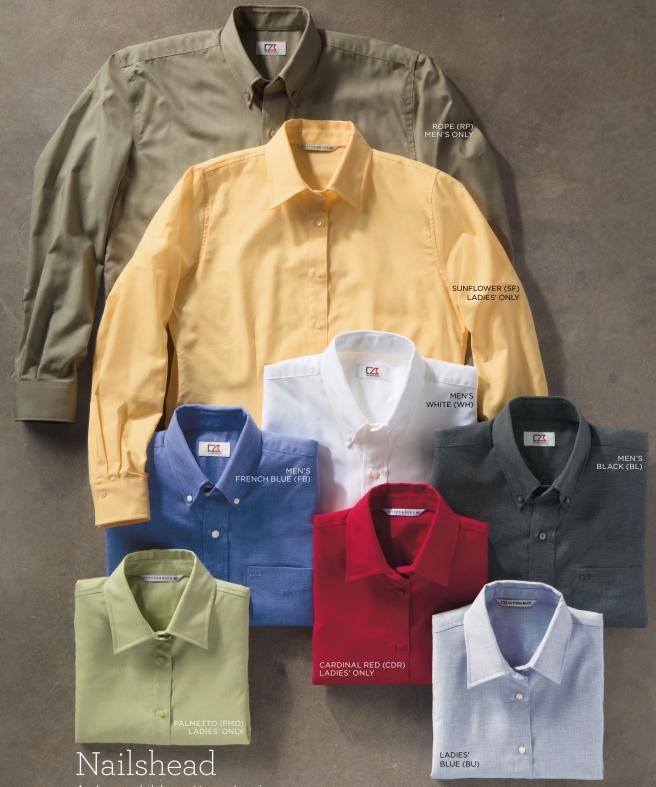

# Epic Easy Care Nailsheac

A crisp, professional classic that's great for travel.

Men's L/S Epic Easy Care Nailshead Shirt - 60% Cotton, 40% polyester dobby. Wrinkle-resistant. Button-down collar. Double back pleats. Barrel cuffs. Chest patch pocket. Tonal C&B pennant embroidery at left cuff. Machine wash or dry clean.

Men's MCW01711 S-XXXL Big & Tall BCW01711 1XB-5XB, LT-4XT MCW01797

Men's S/S S-XXXL Big & Tall S/S msrp \$78 USD/\$90 CAD BCW01797 1XB-5XB, LT-4XT

Available in ALS, BL, FB, WH, and fashion colors CDR, OPL, RP, and SG.

Ladies' L/S Epic Easy Care Nailshead Shirt - 60% Cotton, 40% polyester dobby. Wrinkle-resistant. Y-neck placket. Princess seams. Accent zigzag stitching. Novelty buttons. Tonal C&B pennant embroidery at inside placket. Cutaway for turning up the cuffs. Machine wash or dry clean.

XS-XXXL

LCW04124

msrp \$67.50 USD/\$76 CAD

A dependable cotton classic.

Men's L/S Nailshead Woven Shirt - 100% cotton nailshead. Button-down collar. Coordinating logo buttons. Double-yoke construction. Center back box pleat. Two-button adjustable cuffs. Shirttail bottom. Tonal C&B embroidery at chest pocket. Machine wash or dry clean.