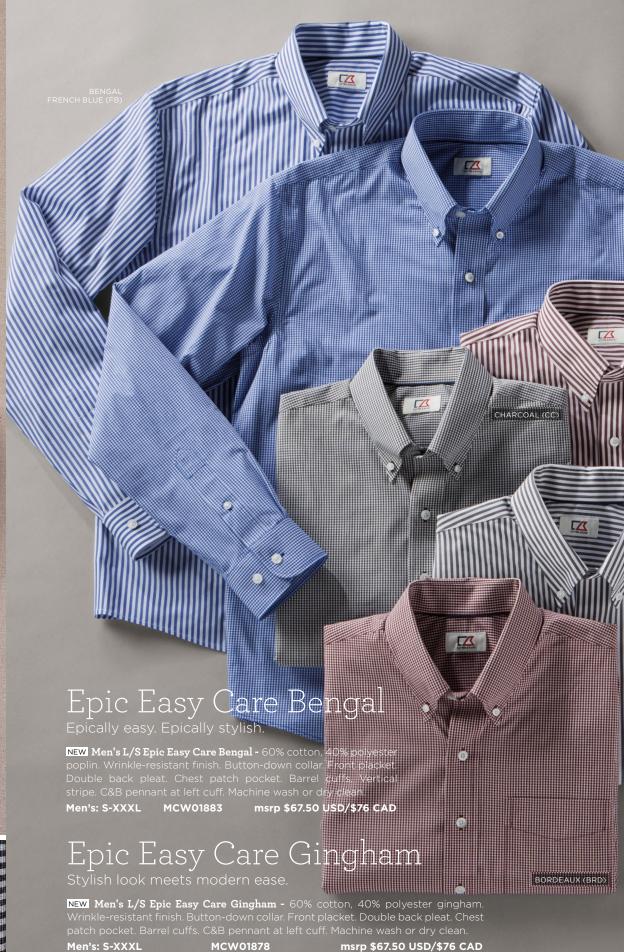

## Cutter Gingham

Classic woven shirt.

Men's Cutter Gingham Shirt - 100% cotton poplin. Button-Contrast fabric at inside back yoke, inside cuff, and sleeve placket. Crest print at inside back yoke. Barrel cuff. Back box pleat. Tonal C&B pennant embroidery at left cuff.

MCW01744 msrp \$87 USD/\$95 CAD L/S Big & Tall BCW01744 msrp \$100 USD/\$115 CAD 1XB-5XB, LT-4XT MCW01792 msrp \$78 USD/\$85 CAD S/S Big & Tall BCW01792 msrp \$92 USD/\$105 CAD 1XB-5XB, LT-4XT

## Cutter Bengal Stripe Clean and crisp essential.

Men's Cutter Bengal Stripe Shirt - 100% cotton poplin. Button-down collar Contrast button thread on collar stand. Contrast fabric at inside back yoke, inside cuff, and sleeve placket. Crest print at inside back yoke. Barrel cuff. Chest patch pocket. Machine wash. Limited availability.

MCW01743 msrp \$87 USD/\$95 CAD

S-XXXL L/S Big & Tall BCW01743 msrp \$100 USD/\$115 CAD 1XB-5XB, LT-4XT S/S Men's MCW01791 msrp \$78 USD/\$85 CAD S/S Big & Tall BCW01791 msrp \$92 USD/\$105 CAD 1XB-5XB, LT-4XT