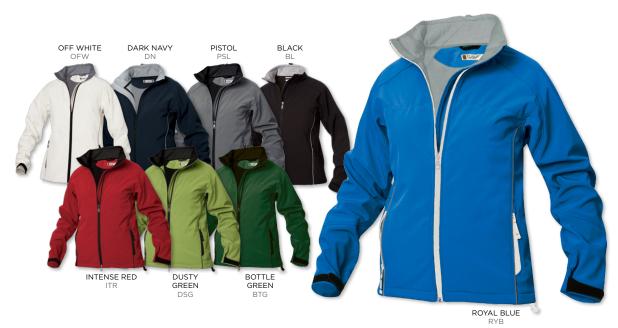

#### Downtown Jacket

A modern jacket with a cool edge.

**Men's Downtown Jacket -** 100% cotton peached twill. Fully lined. Full zip with exposed zipper. Drop front and back shoulders. Stitch detail at zipper and pockets. 1x1 rib cuff and hem. Front single welt pockets. Interior pocket. Tonal C&B pennant embroidery at back neck. Machine wash. Limited availability.