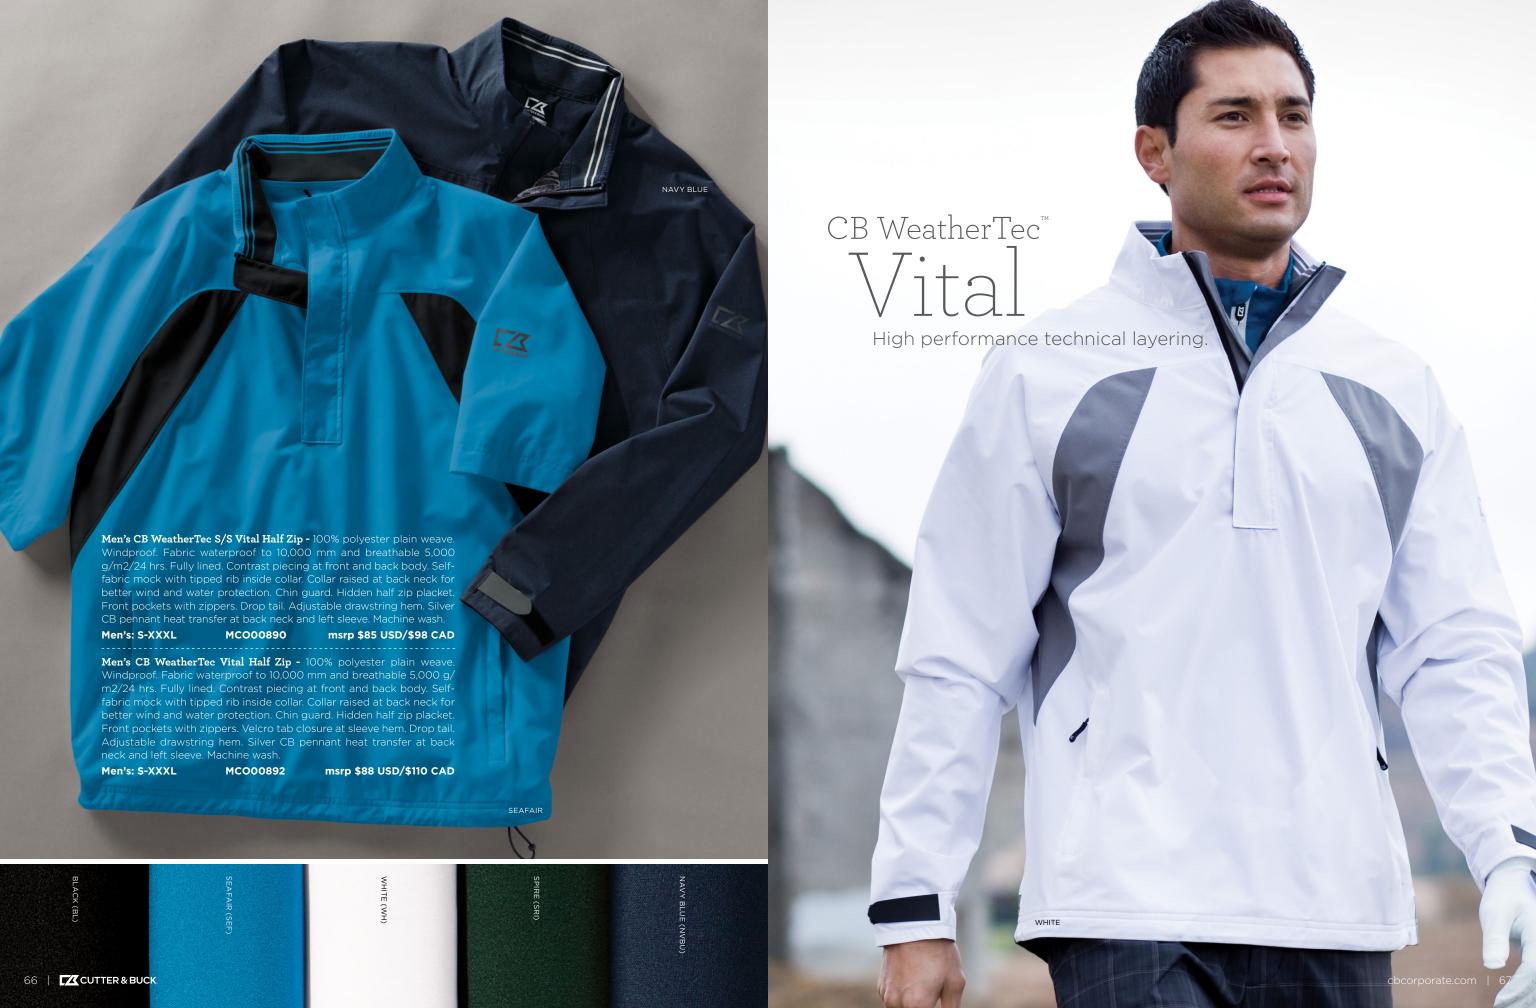

side cuff, and sleeve placket. Crest print at inside back yoke. Barrel cuff. Chest patch pocket. Machine wash. Limited availability.

MCW01743 msrp \$87 USD/\$95 CAD

S-XXXL L/S Big & Tall BCW01743 msrp \$100 USD/\$115 CAD 1XB-5XB, LT-4XT S/S Men's MCW01791 msrp \$78 USD/\$85 CAD S/S Big & Tall BCW01791 msrp \$92 USD/\$105 CAD 1XB-5XB, LT-4XT

52 | CACUTTER & BUCK









#### Downtown Jacket

A modern jacket with a cool edge.

**Men's Downtown Jacket -** 100% cotton peached twill. Fully lined. Full zip with exposed zipper. Drop front and back shoulders. Stitch detail at zipper and pockets. 1x1 rib cuff and hem. Front single welt pockets. Interior pocket. Tonal C&B pennant embroidery at back neck. Machine wash. Limited availability.

Men's: S-XXXL MCO00889 msrp \$108 USD/\$125 CAD









#### 5 Pocket Jean

An easy style for an effortless look

Men's 5 Pocket Jean - 100% cotton left hand twill. Back

msrp \$78 USD/\$96 CAD

WEST MERCER JEAN MIDNIGHT DENIM (MND)

Big & fall BCB06212 msrp \$90 USD/\$110 CAD
Big: 30" inseam x 42B - 60B waist;
32" inseam x 42B - 60B waist.
Tall: 34" inseam x 36T-48T waist;
36" inseam x 36T-48T waist;
38" inseam x 36T-48T waist.

#### West Mercer Jean

Relaxed comfort, authentic fit.

shank button and rivets. Pocket bag printed with cutter crest. Leather patch. Jean hem. Machine wash.

Men's MCB09806 msrp \$100 USD/\$120 CAD 30" inseam x 32-44 waist; 32" inseam x 30-44 waist;

34 inseam x 32-42 waist

Big & Tall BCB09806 msrp \$116 USD/\$130 CAD Big: 30" inseam x 42B-60B waist;

32" inseam x 42B-60B waist

Tall: 34" inseam x 36T-48T waist; 36