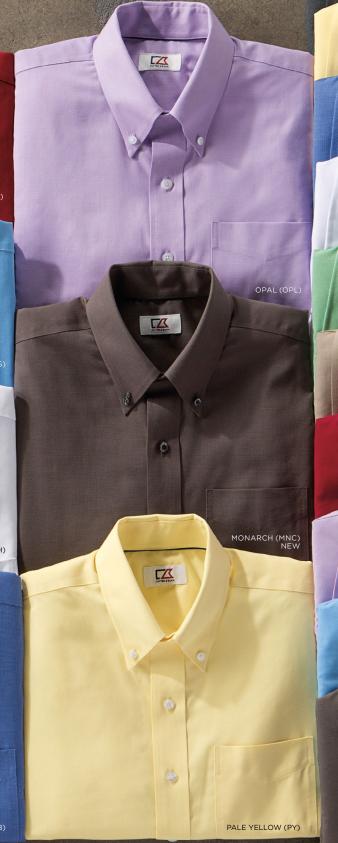

# Epic Easy Care Nailsheac

A crisp, professional classic that's great for travel.

Men's L/S Epic Easy Care Nailshead Shirt - 60% Cotton, 40% polyester dobby. Wrinkle-resistant. Button-down collar. Double back pleats. Barrel cuffs. Chest patch pocket. Tonal C&B pennant embroidery at left cuff. Machine wash or dry clean.

Men's MCW01711 S-XXXL Big & Tall BCW01711 1XB-5XB, LT-4XT MCW01797

Men's S/S S-XXXL Big & Tall S/S msrp \$78 USD/\$90 CAD BCW01797 1XB-5XB, LT-4XT

Available in ALS, BL, FB, WH, and fashion colors CDR, OPL, RP, and SG.