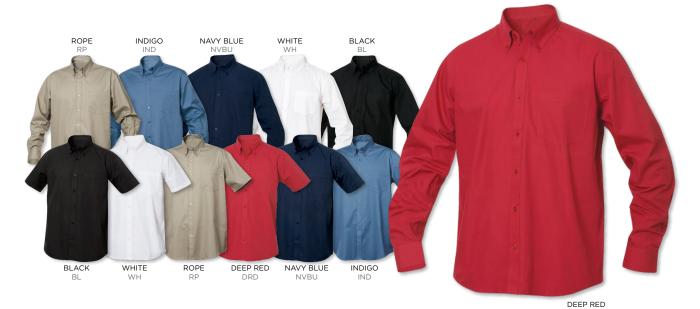

Ladies': XS-XXXL Women's Plus: 1X-5X LCW08366 WCW08366 msrp \$64 USD/\$72 CAD msrp \$64 USD/\$72 CAD

Men's L/S Epic Easy Care Dobby Shirt - 60% cotton, 40% polyester dobby. Wrinkle-resistant. Spread collar. French

Men's: S-XXXL MCW01620 msrp \$67.50 USD/\$76 CAD

Ladies' L/S Epic Easy Care Dobby Shirt - 60% cotton, 40% polyester dobby. Wrinkle-resistant. Y-neck styling. Darts for feminine shaping. Piping on inside back neck. Shell-like buttons. Cutaway cuffs for turning up the cuffs. Tonal C&B pennant embroidery at inside placket. Machine wash or dry clean.