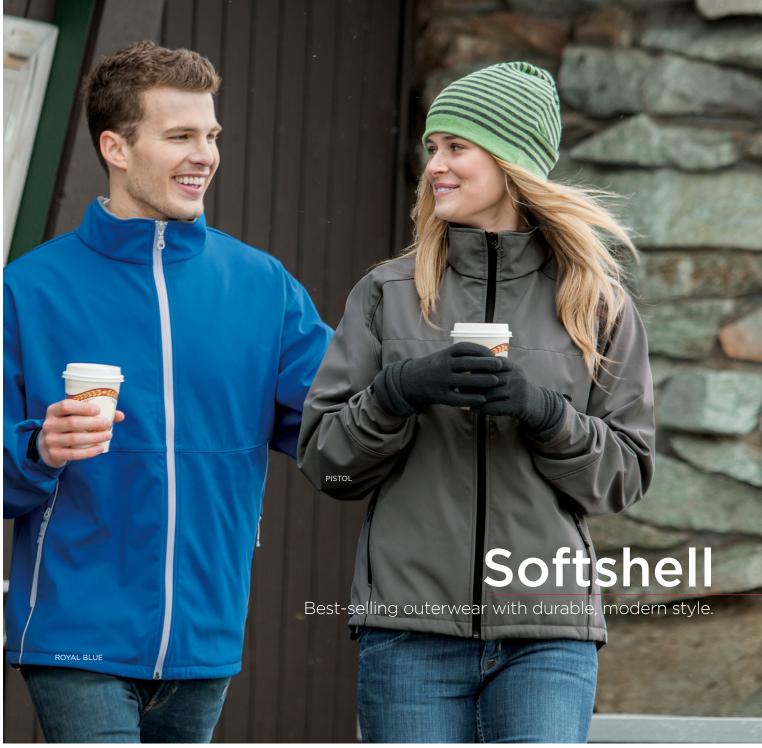

#### Downtown Jacket

A modern jacket with a cool edge.

**Men's Downtown Jacket -** 100% cotton peached twill. Fully lined. Full zip with exposed zipper. Drop front and back shoulders. Stitch detail at zipper and pockets. 1x1 rib cuff and hem. Front single welt pockets. Interior pocket. Tonal C&B pennant embroidery at back neck. Machine wash. Limited availability.