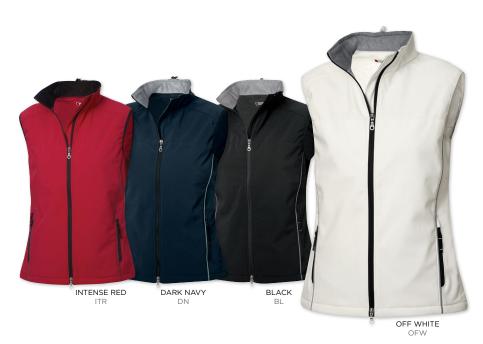

LADY

98% polyester, 2% spandex. Fabric waterproof to 5,000 mm water column. Breathability rated at 3,000 g/m2 (mvp). Bonded polyester microfleece lining. Pieced detailing. Reverse coil zippers. Reflective piping. Inside zip pocket for valuables. Adjustable velcro cuffs. Drop tail hem. Machine wash.

Ladies': XS-XXXL LQ000004 msrp \$59.98 USD/\$69.98 CAD









118 | CLIQUE



#### **SOFTSHELL VEST**

98% polyester, 2% spandex. Fabric waterproof to 5,000 mm water column. Breathability rated at 3,000 g/m2 (mvp). Bonded polyester microfleece lining. Pieced front and back body. Reverse coil zippers. Reflective piping. Locker loop. Two outer zip pockets. Inner pocket and zip pocket for valuables. Drawcord hem with drop tail. Machine wash.

Men's: S-5XL MQO00009 msrp \$47.98 USD/\$57.98 CAD



#### SOFTSHELL LADY VEST

98% polyester, 2% spandex. Fabric waterproof to 5,000 mm water column. Breathability rated at 3,000 g/m2 (mvp). Bonded polyester microfleece lining. Pieced front and back body. Reverse coil zippers. Reflective piping. Locker loop. Two outer zip pockets. Inner pocket and zip pocket for valuables. Drop tail hem. Machine wash.

Ladies': XS-XXXL LQO00006 msrp \$47.98 USD/\$57.98 CAD



#### **KENSINGTON**

100% polyester broken twill. Water-resistant. Full zip. Removable hood with drawcord. Chest pockets. Framed zippered pockets. Pocket on left sleeve. Machine wash.

Men's: S-5XL MQ000024 msrp \$59.98 USD/\$69.98 CAD



100% polyester broken twill. Water-resistant. Full zip. Removable hood with drawcord. Framed zippered pockets. Pocket on left sleeve. Machine wash.