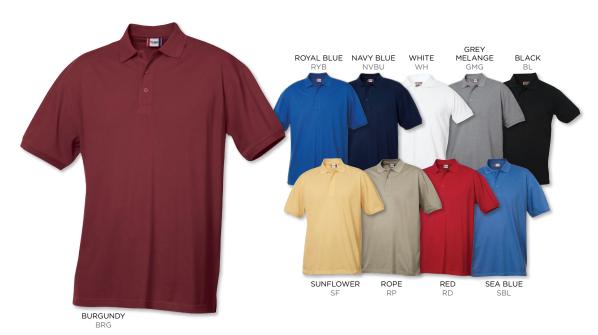

## CB DryTec Kingston Piqué Our best wicking, true performance polo.

Men's CB DryTec Kingston Piqué Polo - 100% polyester piqué. ed collar. Refined two-button h self-fabric piping and dyed-to-match logo buttons. houlders. Open sleeves. Side vents. mbroidery at left sleeve hem. Machine

MCK00415 msrp \$46 USD/\$56 CAD

Ladies' CB DryTec Kingston Piqué Polo - 100% polyester piqué. ric collar. Three-button placket with s. Forward shoulders. Princess seams. Tonal C&B pennant embroidery at ne wash.

Ladies': XS-XXXL LCK02351 msrp \$46 USD/\$56 CAD

Men's CB DryTec Championship Polo - 65% cotton, 35% polyester piqué. Moisture-wicking. Double-faced collar with spandex for shape retention. Three-button placket with dyed-to-match logo buttons. Logo pennant tape on inside back neck. Tonal C&B pennant embroidery at left sleeve. Back half moon. Forward shoulders. Open sleeves. Side vents. Machine wash. Original fit.

MCK01263 msrp \$46 USD/\$50 CAD

S-XXXL Big & Tall BCK01263

msrp \$58 USD/\$65 CAD 1XB-6XB, LT-5XT

msrp \$59 USD/\$65 CAD Men's L/S MCK01271

S-XXXL

Available in BL, CC, NVBU, and WH.

Big & Tall L/S BCK01271 msrp \$72 USD/\$82 CAD 1XB-5XB, LT-4XT

Ladies' CB DryTec Championship Polo - 65% cotton, 35% polyester piqué. Moisture-wicking, Princess seams. Selffabric collar. Three-button Y placket with dyed-to-match logo buttons. Forward shoulders. Side vents. Tonal C&B

LCK08541 msrp \$46 USD/\$50 CAD

XS-XXXL

Women's Plus WCK08541 1X-5X

msrp \$46 USD/\$50 CAD

CHUTNEY (CHT) Our best-selling cotton blend classic. тогом Обсиннавия гасиннавия гас CB DerTice OUR BLUE (TBL) Z LOTUS (LTS) WHITE (WH) NAVY BLUE (NVBU)