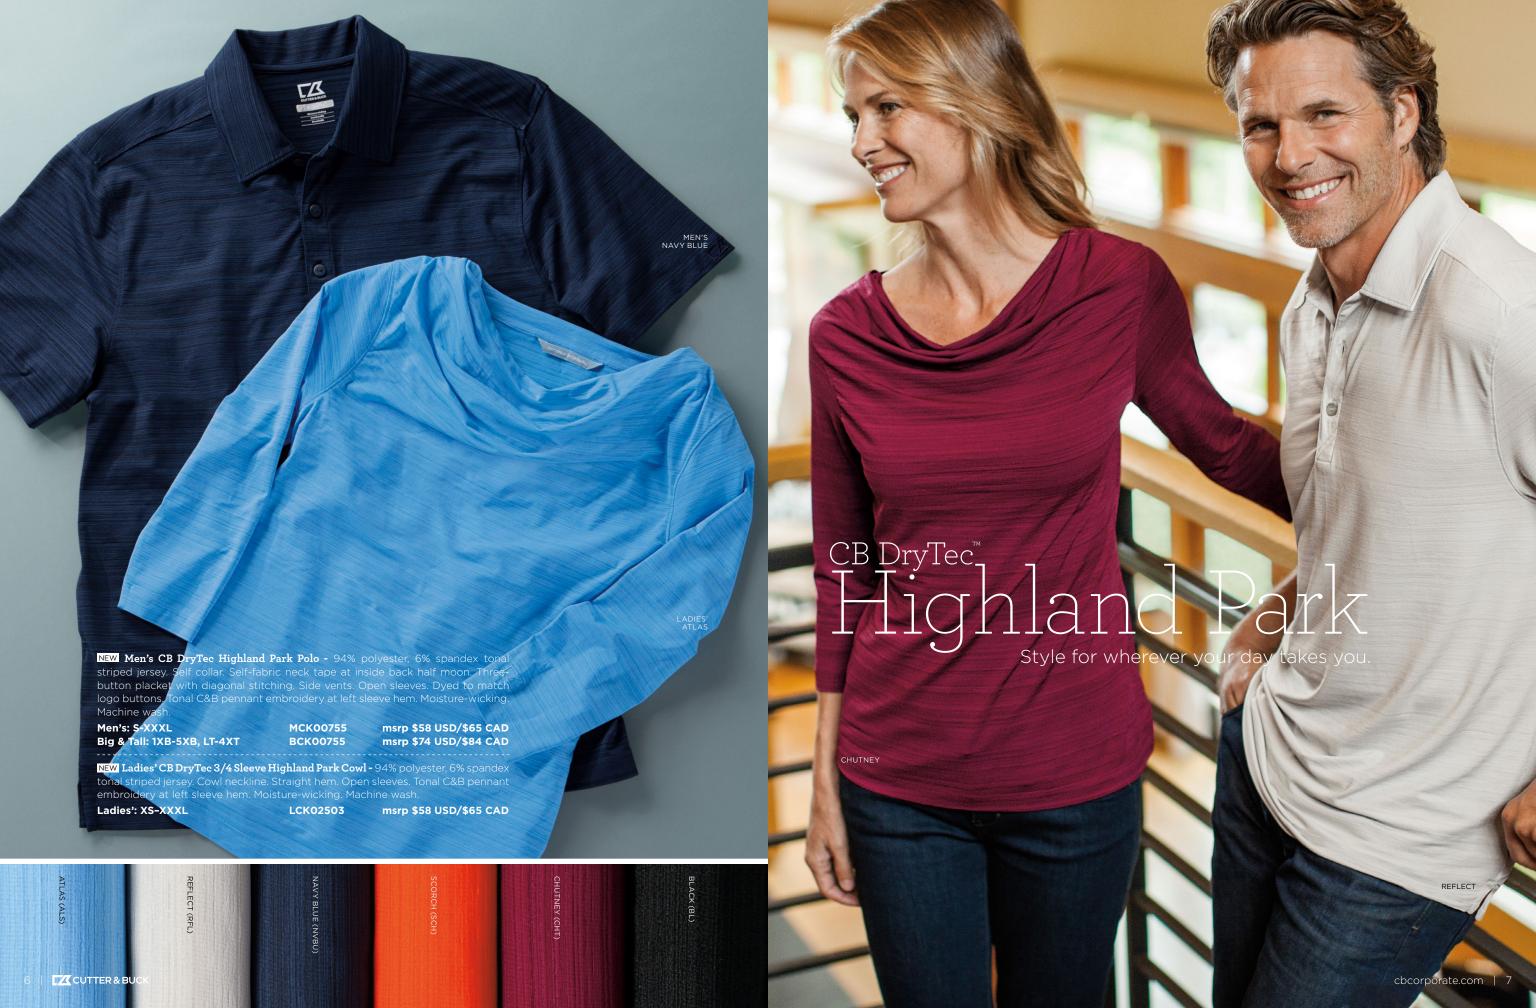

## CB DryTec™ Hawthorne Stripe

Moisture-wicking performance with a sporty, modern fit.

Men's' CB DryTec Hawthorne Stripe Polo - 100% polyester jersey. Moisture-wicking. Horizontal stripe. Two color double-faced collar. Contrast fabric neck tape at inside back neck. Three-button placket with logo buttons. Contrast piping at placket edge. Back half moon. Ergonomic seaming. Open sleeves. Tonal C&B pennant embroidery at back half moon. Sun protection of 15+ UPF. Machine wash. Pair with ladies' Alder, Choice, or Kavanagh

Men's: S-XXXL

MCK00659

msrp \$61 USD/\$65 CAD

ATLAS (ALS)

JASPER (JSP)

PALE YELLOW (PY)

WHITE (WH)

SEA GREEN (SG)

NAVY BLUE (NVBU)

CONFETTI (CFT)