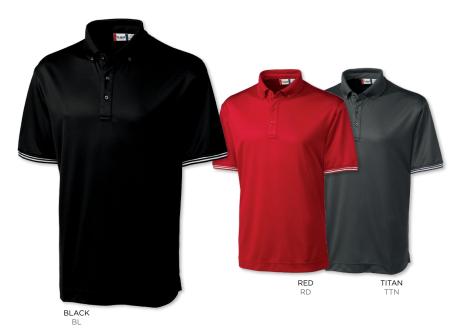

## CB DryTec™ Hawthorne Stripe

Moisture-wicking performance with a sporty, modern fit.

Men's' CB DryTec Hawthorne Stripe Polo - 100% polyester jersey. Moisture-wicking. Horizontal stripe. Two color double-faced collar. Contrast fabric neck tape at inside back neck. Three-button placket with logo buttons. Contrast piping at placket edge. Back half moon. Ergonomic seaming. Open sleeves. Tonal C&B pennant embroidery at back half moon. Sun protection of 15+ UPF. Machine wash. Pair with ladies' Alder, Choice, or Kavanagh

Men's: S-XXXL

MCK00659

msrp \$61 USD/\$65 CAD

ATLAS (ALS)

JASPER (JSP)

PALE YELLOW (PY)

WHITE (WH)

SEA GREEN (SG)

NAVY BLUE (NVBU)

CONFETTI (CFT)