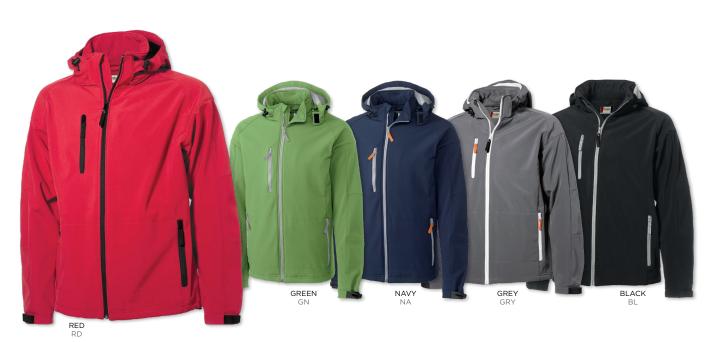

l. 80 GM insulation. Water-resistant. Zip off removable hood with adjustable drawcord. Contrast inner placket and zipper pulls. Reverse coil zippers. Pieced front and back body. Adjustable velcro cuffs. Locker loop. Front zippered pockets, interior pockets. Drop tail hem. Companion to Melrose. Machine wash.

Men's: S-5XL MQO00023 msrp \$73.98 USD/\$87.98 CAD



#### **MELROSE**

100% nylon shell, 100% polyester lining and fill. 80 GM insulation. Water-resistant. Zip off removable hood with adjustable drawcord. Contrast inner placket and zipper pulls. Reverse coil zippers. Pieced front and back body. Adjustable velcro cuffs. Locker loop. Front zippered pockets, interior pockets. Drop tail hem. Companion to Morris. Machine wash.

Ladies': XS-XXXL LQO00013 msrp \$73.98 USD/\$87.98 CAD









#### **TULSA**

95% polyester, 5% spandex bonded to 100% polyester microfleece. Fabric waterproof to 3,000 mm water column. Breathability rated at 2,000 g/m2 (mvp). Bonded microfleece lining. Zip off adjustable hood. Articulated elbows. Reverse coil zippers. Pieced front and back body. Adjustable velcro cuffs. Locker loop. Front zippered pockets, interior pockets. Drop tail hem. Machine wash.

msrp \$69.98 USD/\$83.98 CAD Men's: S-XXXL MQO00022



#### **TULSA LADY**

95% polyester, 5% spandex bonded to 100% polyester microfleece. Fabric waterproof to 3,000 mm water column. Breathability rated at 2,000 g/m2 (mvp). Bonded microfleece lining. Zip off adjustable hood. Articulated elbows. Reverse coil zippers. Pieced front and back body. Adjustable velcro cuffs. Locker loop. Front zippered p