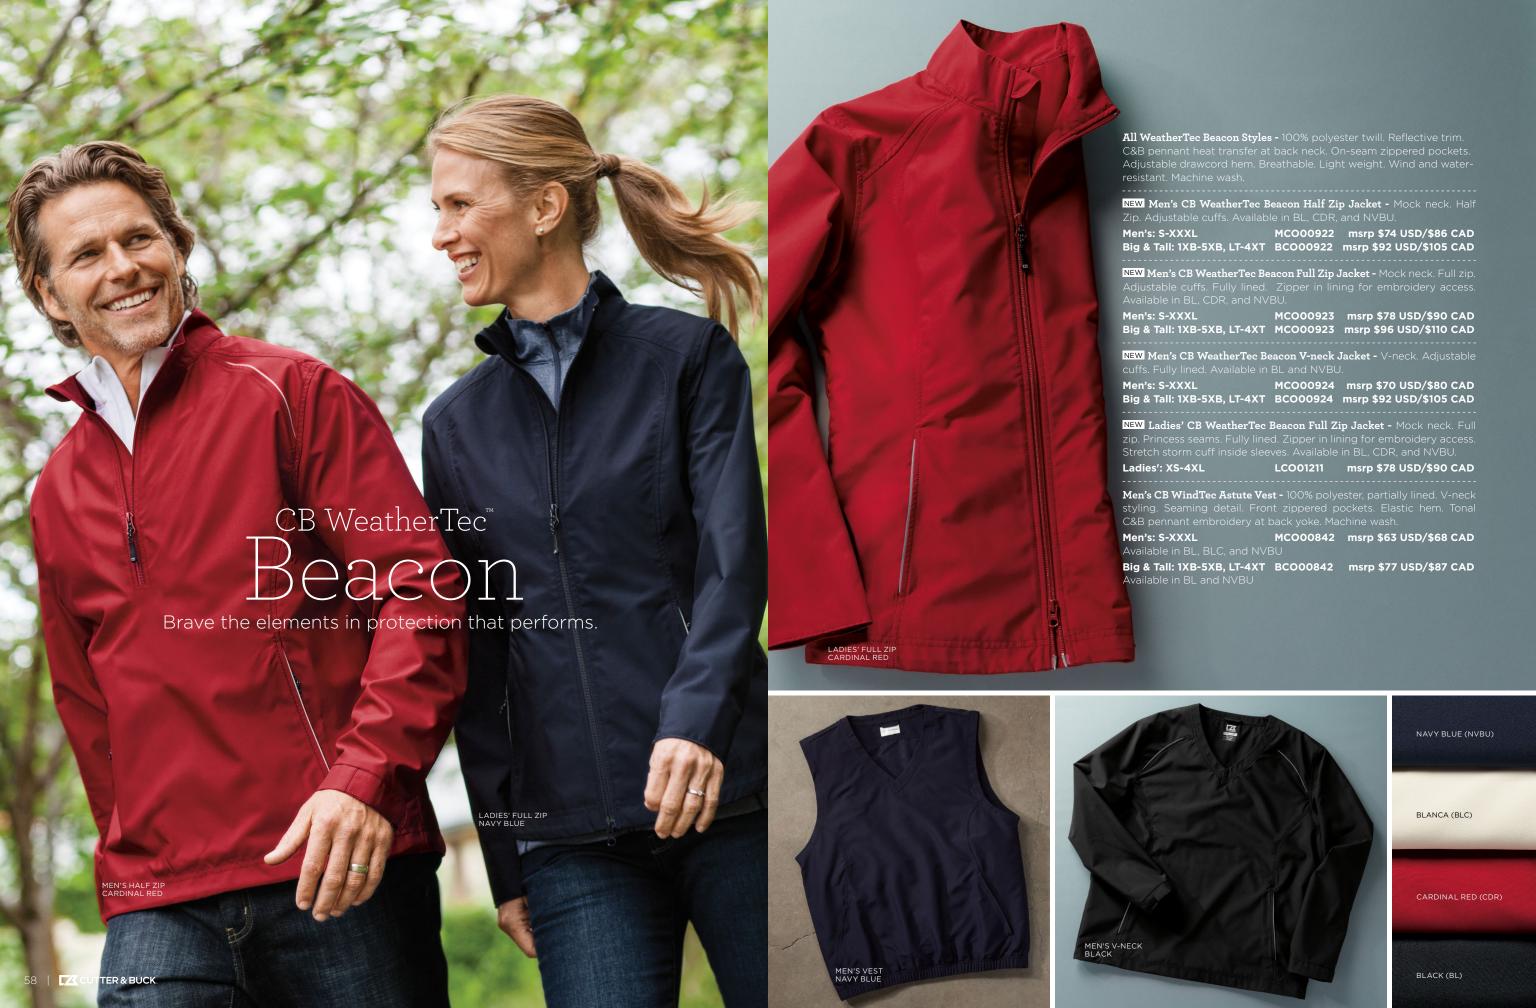

mbroidery at left cuff.

MCW01744 msrp \$87 USD/\$95 CAD L/S Big & Tall BCW01744 msrp \$100 USD/\$115 CAD 1XB-5XB, LT-4XT MCW01792 msrp \$78 USD/\$85 CAD S/S Big & Tall BCW01792 msrp \$92 USD/\$105 CAD 1XB-5XB, LT-4XT





## Cutter Bengal Stripe Clean and crisp essential.

Men's Cutter Bengal Stripe Shirt - 100% cotton poplin. Button-down collar Contrast button thread on collar stand. Contrast fabric at inside back yoke, inside cuff, and sleeve placket. Crest print at inside back yoke. Barrel cuff. Chest patch pocket. Machine wash. Limited availability.

MCW01743 msrp \$87 USD/\$95 CAD

S-XXXL L/S Big & Tall BCW01743 msrp \$100 USD/\$115 CAD 1XB-5XB, LT-4XT S/S Men's MCW01791 msrp \$78 USD/\$85 CAD S/S Big & Tall BCW01791 msrp \$92 USD/\$105 CAD 1XB-5XB, LT-4XT

52 | CACUTTER & BUCK









#### Downtown Jacket

A modern jacket with a cool edge.

**Men's Downtown Jacket -** 100% cotton peached twill. Fully lined. Full zip with exposed zipper. Drop front and back shoulders. Stitch detail at zipper and pockets. 1x1 rib cuff and hem. Front single welt pockets. Interior pocket. Tonal C&B pennant embroidery at back neck. Machine wash. Limited availability.

Men's: S-XXXL MCO00889 msrp \$108 USD/\$125 CAD









#### 5 Pocket Jean

An easy style for an effortless look

Men's 5 Pocket Jean - 100% cotton left hand twill. Back

msrp \$78 USD/\$96 CAD

WEST MERCER JEAN MIDNIGHT DENIM (MND)

Big & fall BCB06212 msrp \$90 USD/\$110 CAD
Big: 30" inseam x 42B - 60B waist;
32" inseam x 42B - 60B waist.
Tall: 34" inseam x 36T-48T waist;
36" inseam x 36T-48T waist;
38" inseam x 36T-48T