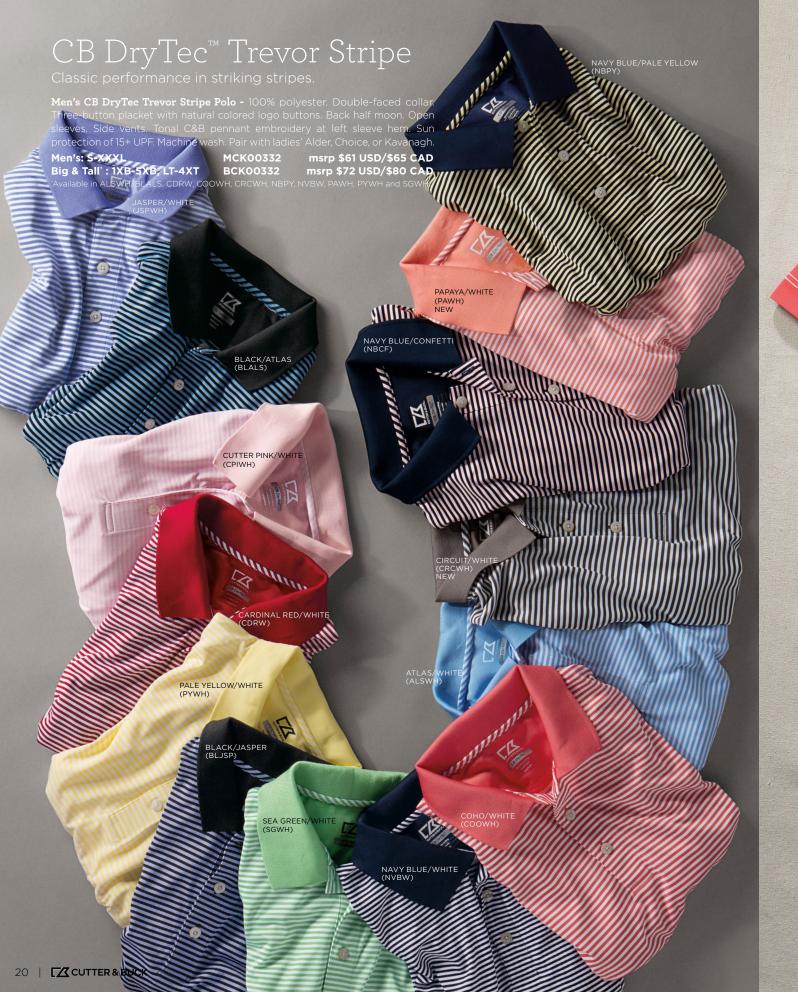

## CB DryTec™ Hawthorne Stripe

Moisture-wicking performance with a sporty, modern fit.

Men's' CB DryTec Hawthorne Stripe Polo - 100% polyester jersey. Moisture-wicking. Horizontal stripe. Two color double-faced collar. Contrast fabric neck tape at inside back neck. Three-button placket with logo buttons. Contrast piping at placket edge. Back half moon. Ergonomic seaming. Open sleeves. Tonal C&B pennant embroidery at back half moon. Sun protection of 15+ UPF. Machine wash. Pair with ladies' Alder, Choice, or Kavanagh

Men's: S-XXXL

MCK00659

msrp \$61 USD/\$65 CAD

ATLAS (ALS)

JASPER (JSP)

PALE YELLOW (PY)

WHITE (WH)

SEA GREEN (SG)

NAVY BLUE (NVBU)

CONFETTI (CFT)