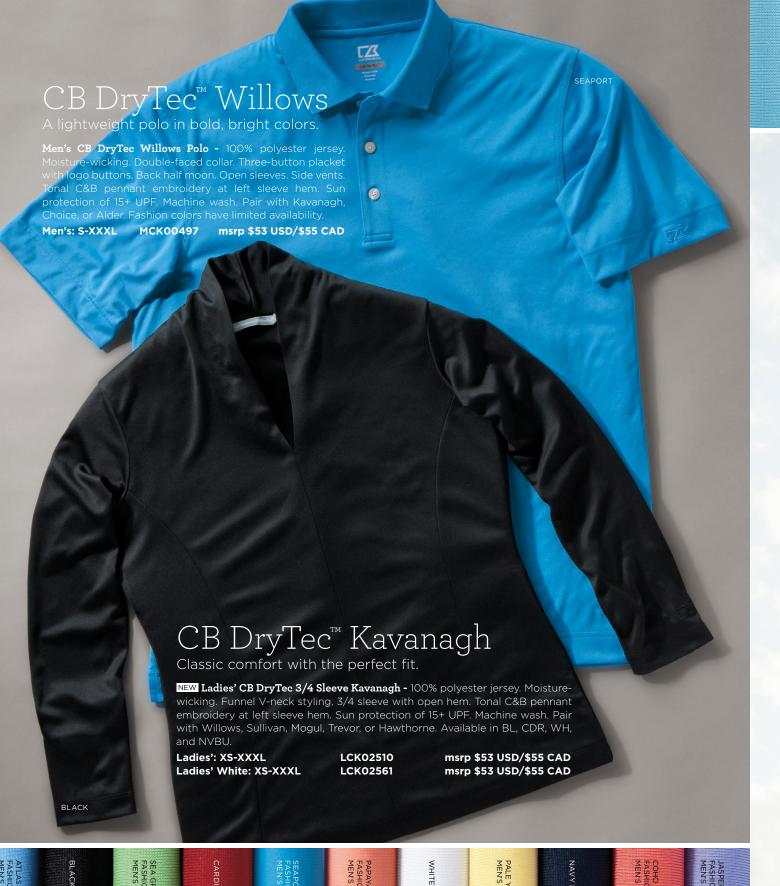

. Forward shoulders. Side vents. Tonal C&B

LCK08541 msrp \$46 USD/\$50 CAD

XS-XXXL

Women's Plus WCK08541 1X-5X

msrp \$46 USD/\$50 CAD

CHUTNEY (CHT) Our best-selling cotton blend classic. тогом Обсиннавия гасиннавия гас CB DerTice OUR BLUE (TBL) Z LOTUS (LTS) WHITE (WH) NAVY BLUE (NVBU)



CZ

IB

CONFETTI (CFT) LADIES' ONLY NEW

BLACK (BL)

CARDINAL RED (CDR)

BIRCH (BIR)

STEELHEAD (STH) LADIES' NEW

0

CHARCOAL (CC)





NEW Men's CB DryTec Luxe Faceted Polo - 100% polyester interlock. Birdseye collar. Self-fabric tape at inside back neck. Three-button placket. Back half moon. Side vents. Open sleeves. Logo buttons. C&B pennant embroidery at left sleeve hem. Biopolish. Moisture wicking jacquard. Machine wash. Limited availability.

Men's: S-XXXL MCK00325 msrp \$73 USD/\$76 CAD







CUTTER & BUCK







## CB DryTec™ Hawthorne Stripe

Moisture-wicking performance with a sporty, modern fit.

Men's' CB DryTec Hawthorne Stripe Polo - 100% polyester jersey. Moisture-wicking. Horizontal stripe. Two color double-faced collar. Contrast fabric neck tape at inside back neck. Three-button placket with logo buttons. Contrast piping at placket edge. Back half moon. Ergonomic seaming. Open sleeves. Tonal C&B pennant embroidery at back half moon. Sun protection of 15+ UPF. Machine wash. Pair with ladies' Alder, Choice, or Kavanagh

Men's: S-XXXL

MCK00659

msrp \$61 USD/\$65 CAD

ATLAS (ALS)

JASPER (JSP)

PALE YELLOW (PY)

WHITE (WH)

SEA GREEN (SG)

NAVY BLUE (NVBU)

CONFETTI (CFT)

## CB DryTec Medina Tonal Stripe

Modern sportswear for today's lifestyle.

WHITE (WH)

TOUR BLU