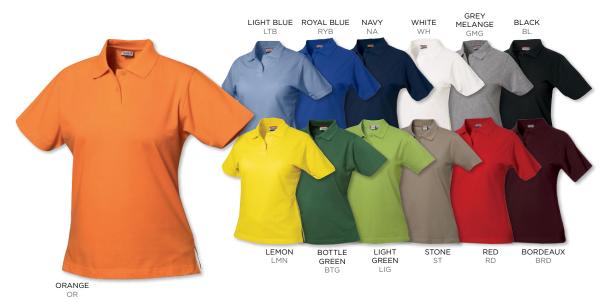

LCK08541 msrp \$46 USD/\$50 CAD

XS-XXXL

Women's Plus WCK08541 1X-5X

msrp \$46 USD/\$50 CAD

CHUTNEY (CHT) Our best-selling cotton blend classic. тогом Обсиннавия гасиннавия гас CB DerTice OUR BLUE (TBL) Z LOTUS (LTS) WHITE (WH) NAVY BLUE (NVBU)

CZ

IB

CONFETTI (CFT) LADIES' ONLY NEW

BLACK (BL)

CARDINAL RED (CDR)

BIRCH (BIR)

STEELHEAD (STH) LADIES' NEW

0

CHARCOAL (CC)

NEW Men's CB DryTec Luxe Faceted Polo - 100% polyester interlock. Birdseye collar. Self-fabric tape at inside back neck. Three-button placket. Back half moon. Side vents. Open sleeves. Logo buttons. C&B pennant embroidery at left sleeve hem. Biopolish. Moisture wicking jacquard. Machine wash. Limited availability.