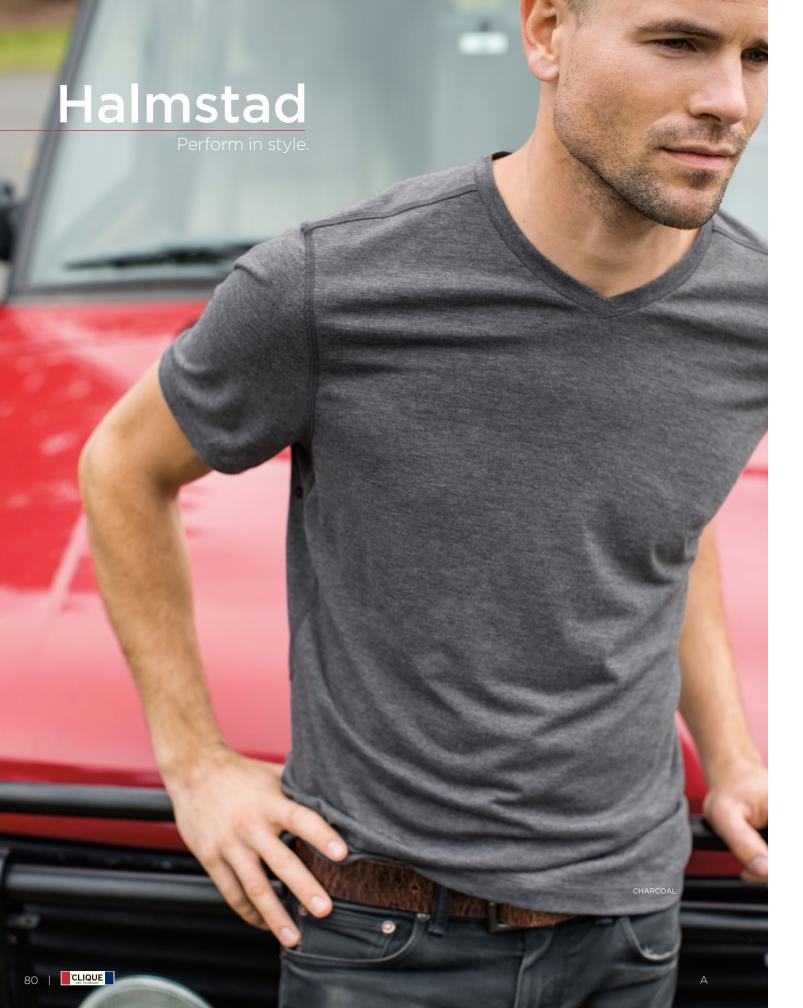

s. Coverstitch detail. Weight 4.4 oz. Machine wash.

Men's: S-5XL msrp \$13.98 USD/\$17.98 CAD MQK00045



#### **NEW PARMA LADY POLO**

100% polyester interlock. Moisture-wicking. Self collar. Three-button placket. Forward shoulders. Coverstitch detail. Open sleeves. Weight 4.4 oz. Machine wash.

Ladies': XS-XXXL LQK00036 msrp \$13.98 USD/\$17.98 CAD



#### **NEW PARMA TEE**

100% polyester interlock. Moisture-wicking. Crew neck. Forward shoulders. Coverstitch shoulder. Open sleeves. Weight 4.4 oz. Machine wash.

Men's: S-5XL MQK00046 msrp \$9.98 USD/\$11.98 CAD



#### **NEW PARMA LADY TEE**

100% polyester interlock. Moisture-wicking. Crew neck. Forward shoulders. Coverstitch shoulders. Open sleeve. Weight 4.4 oz. Machine wash.

Ladies': XS-XXXL LQK00037 msrp \$9.98 USD/\$11.98 CAD









#### **NEW HALMSTAD HEATHER TEE**

100% polyester heather jersey. V-neck. Back yoke. Forward shoulders. Coverstitch seams. Open sleeves. Underarm gusset air hole embroidery eyelets. Drop tail and side vents. Weight 4.7 oz. Machine wash.

Men's: XS-5XL MQK00047 msrp \$15.98 USD/\$19.98 CAD



#### **ICE SPORT TEE**

100% polyester mesh. Moisture-wicking. Pieced shoulders and sleeves. Contrast piping details. Double layer neck trim. Fully taped neck seam. Open sleeves. Weight 4.5 oz. Machine wash.

Men's: XS-5XL MQK00027 msrp \$13.98 USD/\$17.98 CAD



#### **ICE TEE**

100% polyester mesh. Moisture-wicking. Pieced shoulders and sleeves. Double layer neck trim. Fully taped neck seam. Open sleeves. Weight 4.5 oz. Machine wash.

Men's: S-5XL MQK00026 msrp \$11.98 USD/\$13.98 CAD



####