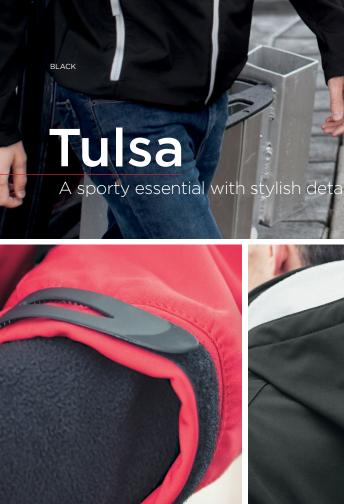

justable hood. Articulated elbows. Reverse coil zippers. Pieced front and back body. Adjustable velcro cuffs. Locker loop. Front zippered pockets, interior pockets. Drop tail hem. Machine wash.

msrp \$69.98 USD/\$83.98 CAD Men's: S-XXXL MQO00022



#### **TULSA LADY**

95% polyester, 5% spandex bonded to 100% polyester microfleece. Fabric waterproof to 3,000 mm water column. Breathability rated at 2,000 g/m2 (mvp). Bonded microfleece lining. Zip off adjustable hood. Articulated elbows. Reverse coil zippers. Pieced front and back body. Adjustable velcro cuffs. Locker loop. Front zippered pockets, interior pockets. Drop tail hem. Machine wash.

Ladies': XS-XXXL Women's Plus\*: 1X-5X \*Available in BL, GN, and GRY. LQ000014 WQ000014 msrp \$69.98 USD/\$83.98 CAD msrp \$69.98 USD/\$83.98 CAD







### Clique Index

| page           | Knits pages 76-99                                                      | item #               | USD msrp           | CAD msrp           |
|----------------|------------------------------------------------------------------------|----------------------|--------------------|--------------------|
| 76-77          | Parma Polo                                                             | MOVOOOAF             | #17.00             |                    |
| 76-77<br>76-77 | Parma Lady Polo                                                        | MQK00045<br>LQK00036 | \$13.98<br>\$13.98 | \$17.98<br>\$17.98 |
| 78-79          | Parma Lady Polo<br>Parma Tee                                           | MQK00046             | \$9.98             | \$17.98<br>\