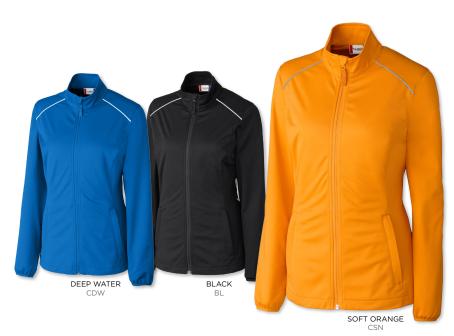

n the collar and hem. Spandex trimmed armholes. Raglan piecing. Two front zip pockets. Weight 5.9 oz. Machine wash.

Men's: S-5XL MQO00026 msrp \$22.98 USD/\$27.98 CAD



#### SUMMIT LADY FULL ZIP VEST

100% polyester microfleece. Decorative overlock seams on the collar and hem. Spandex trimmed armholes. Raglan piecing. Weight 5.9 oz. Machine wash.

Ladies': XS-XXXL LQ000017 msrp \$21.98 USD/\$27.98 CAD

110 | CLIQUE | A



#### **NEW KALMAR LIGHT SOFTSHELL**

100% polyester bonded soft shell fabric. Fabric waterproof to 5,000mm water column. Mock neck. Chin guard. Reverse coil zippers. Elastic cuffs. Reflective piping details. Front pockets with zippers. Drop tail hem. Locker loop. Wind and water-resistant. Weight 5.3 oz. Machine wash.

Men's: S-5XL MQO00033 msrp \$49.98 USD/\$57.98 CAD



#### **NEW KALMAR LADY LIGHT SOFTSHELL**

100% polyester bonded soft shell fabric. Fabric waterproof to 5,000mm water column. Mock neck. Chin guard. Reverse coil zippers. Elastic cuffs. Reflective piping details. Front pockets with zippers. Drop tail hem. Locker loop. Wind and water-resistant. Weight 5.3 oz. Machine wash.

Ladies': XS-XXXL LQO00024 msrp \$49.98 USD/\$57.98 CAD







#### **NEW CRYSTAL MOUNTAIN JACKET**

100% polyamide ripstop. Water-resistant. Mock neck. Quilted shell. 320 GM insulation. Left chest pocket engineered for decoration. Full zip. Zip front pockets. Elastic binding at neck, armhole, and hem. Two access points for embroidery. Temperature rating -5 to 45 degrees. Machine wash.

Men's: S-3XL MQ000030 msrp \$79.98 USD/\$91.98 CAD



#### **NEW CRYSTAL MOUNTAIN LA